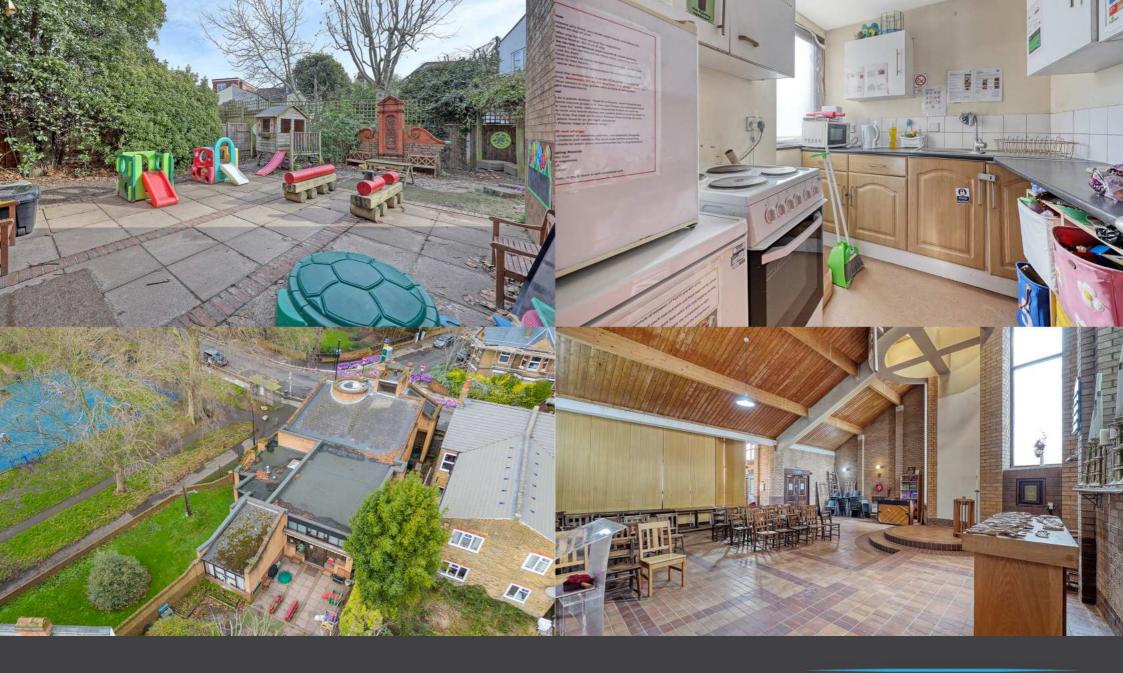

- DETACHED FORMER PLACE OF WORSHIP BENEFITTING FROM E USE
- APPROXIMATELY 2,293 SQ. FT
- MAIN HALL TO SEAT A CONGREGATION OF 70+

- AVAILABLE FOR DAY NURSERY
- EXTERNAL AREA DEMISED TO THE REAR

ADAPTABLE GROUND FLOOR FORMER PLACE OF WORSHIP

ADAPTABLE GROUND FLOOR FORMER PLACE OF WORSHIP

ADAPTABLE GROUND FLOOR FORMER PLACE OF WORSHIP