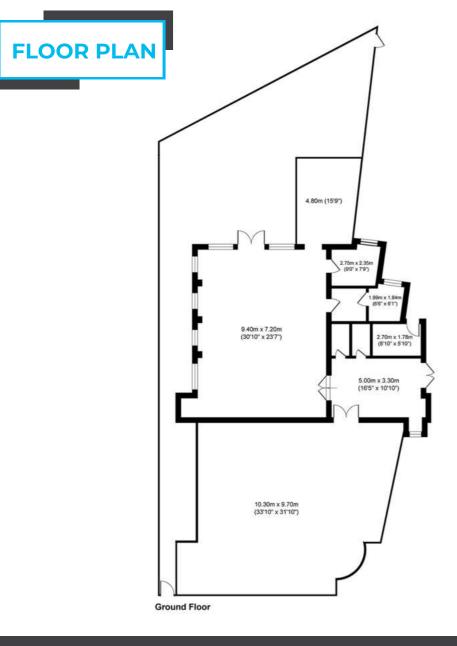

XTERNAL AREA DEMISED TO THE REAR





ADAPTABLE GROUND FLOOR FORMER PLACE OF WORSHIP



# **LOCATION**

This former Place of Worship is located just outside Acton Town centre and just a 5 minute walk from South Acton Station providing Overground line services other stations nearby are Acton Town and Gunnersbury providing District and Piccadilly. Sat on the edge of South Acton Park facing Newton Avenue, this detached building is in a mainly residential area with many parks nearby.

There are many Supermarkets, Restaurants and Gyms nearby such as Morrisons, David Lloyd and Nando's. The A406 is a 10 minute drive away as is the M4 which can take you to Heathrow airport in under 30 minutes.



ADAPTABLE GROUND FLOOR FORMER PLACE OF WORSHIP





ADAPTABLE GROUND FLOOR FORMER PLACE OF WORSHIP





## **ACCOMMODATION**

Total: 2,293 sq. ft.

#### **TERMS**

Guide Rent Offers Over: £40,000 pa.

### **VAT**

Not applicable.

## **VIEWINGS**

Strictly by appointment with Alex Martin Commercial.



ALEX DAWSON
E alex@alexmartin.co.uk
M 07949 745533
T 020 7100 2348



BEN OLDSTEIN E ben@alexmartin.co.uk M 07824 098820 T 020 7100 2348

ADAPTABLE GROUND FLOOR FORMER PLACE OF WORSHIP

ALEX MARTIN COMMERCIAL ALPHA HOUSE, 100 BOROUGH HIGH STREET. LONDON, SEI 1LB

WWW.ALEXMARTIN.CO.UK