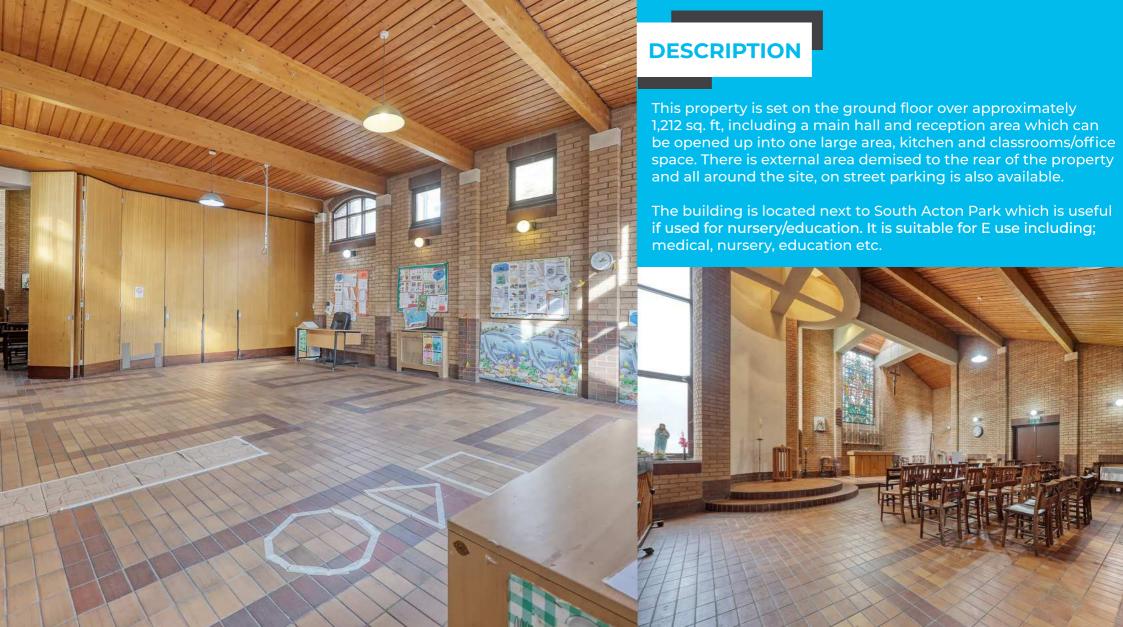

ADAPTABLE GROUND FLOOR FORMER PLACE OF WORSHIP

ADAPTABLE GROUND FLOOR FORMER PLACE OF WORSHIP

## **ACCOMMODATION**

Total: 2,293 sq. ft.