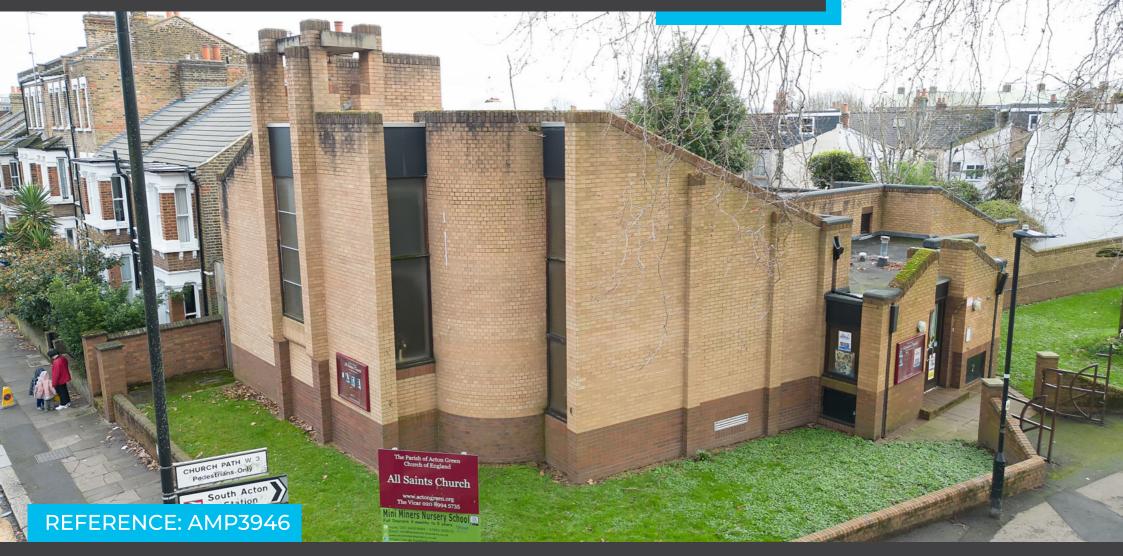

# **LOCATION**

This former Place of Worship is located just outside Acton Town centre and just a 5 minute walk from South Acton Station providing Overground line services other stations nearby are Acton Town and Gunnersbury providing District and Piccadilly. Sat on the edge of South Acton Park facing Newton Avenue, this detached building is in a mainly residential area with many parks nearby.

ADAPTABLE GROUND FLOOR FORMER PLACE OF WORSHIP

ADAPTABLE GROUND FLOOR FORMER PLACE OF WORSHIP