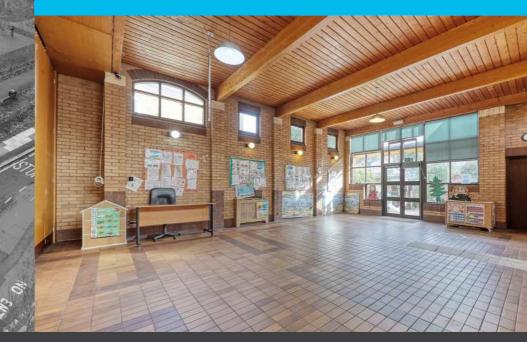

ADAPTABLE GROUND FLOOR FORMER PLACE OF WORSHIP

ADAPTABLE GROUND FLOOR FORMER PLACE OF WORSHIP

## **ACCOMMODATION**

Total: 2,293 sq. ft.