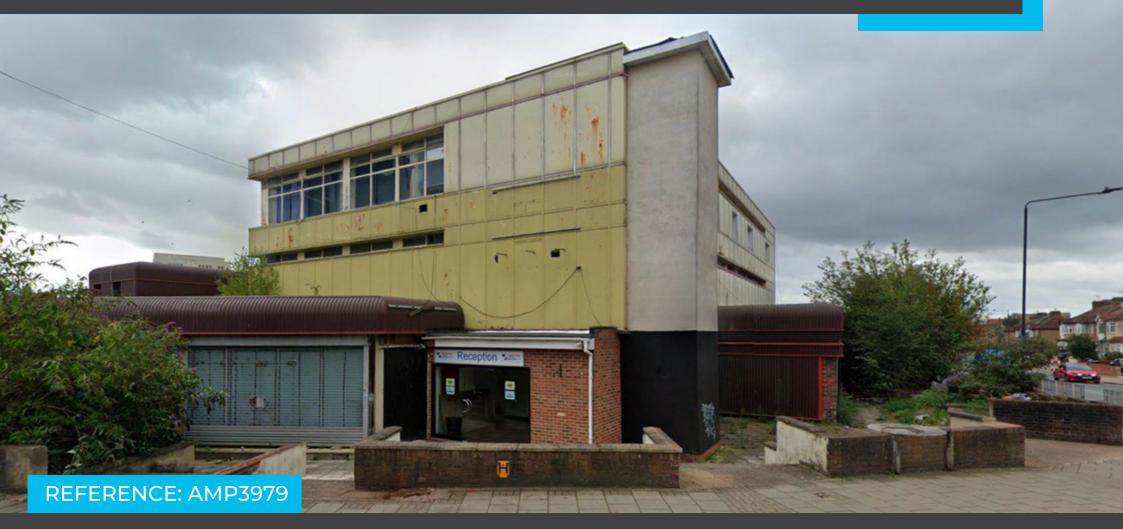

# ABERCORN COMMERCIAL CENTRE, 2ND FLOOR, UNIT 3 BRIDGEWATER ROAD, ALPERTON, HAO 1AN

- E CLASS SELF-CONTAINED UNIT
- APPROXIMATELY 5,055 SQ. FT
- CONSISTS OF MULTIPLE CLASSROOMS, OFFICE SPACE AND WC FACILITIES
- AVAILABLE FOR A VARIETY OF USES INCLUDING OFFICES, NURSERY AND MEDICAL
- ONE PARKING SPACE ALLOCATED

This Site is a self-contained, multi-storey office building with ground floor retail units. The unit for rent is on the second floor with approximately 5,055 sq. ft GIA, it is a former College therefore has a number of classrooms, offices and WC facilities. A lift is available in the building allowing disabled access if needed, basic CCTV facilities and fire alarms.