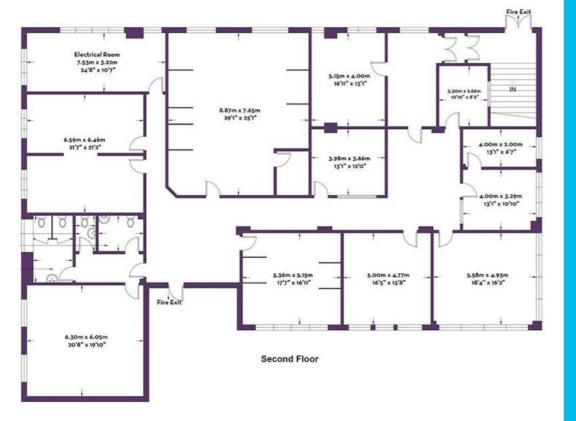

# ABERCORN COMMERCIAL CENTRE, 2ND FLOOR, UNIT 3 BRIDGEWATER ROAD, ALPERTON, HAO 1AN

- E CLASS SELF-CONTAINED UNIT
- APPROXIMATELY 5,055 SQ. FT
- CONSISTS OF MULTIPLE CLASSROOMS, OFFICE SPACE AND WC FACILITIES
- AVAILABLE FOR A VARIETY OF USES INCLUDING OFFICES, NURSERY AND MEDICAL
- ONE PARKING SPACE ALLOCATED

This Site is a self-contained, multi-storey office building with ground floor retail units. The unit for rent is on the second floor with approximately 5,055 sq. ft GIA, it is a former College therefore has a number of classrooms, offices and WC facilities. A lift is available in the building allowing disabled access if needed, basic CCTV facilities and fire alarms.

This site is currently benefitting from E use but is available for a variety of uses including offices, nursery, medical etc. There is also a car park demised to the rear allocating space for one

**SECOND FLOOR SELF CONTAINED UNIT** 

# **ACCOMMODATION**

Total: 4,886 sq.ft.