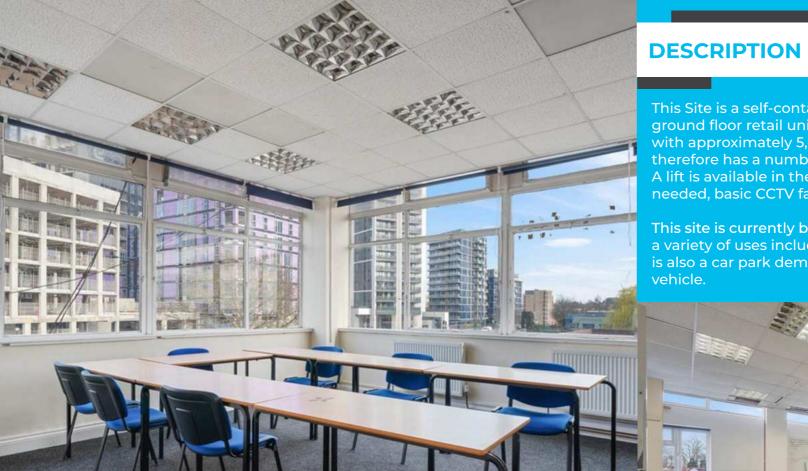

This Site is a self-contained, multi-storey office building with ground floor retail units. The unit for rent is on the second floor with approximately 5,055 sq. ft GIA, it is a former College therefore has a number of classrooms, offices and WC facilities. A lift is available in the building allowing disabled access if needed, basic CCTV facilities and fire alarms.

This site is currently benefitting from E use but is available for a variety of uses including offices, nursery, medical etc. There is also a car park demised to the rear allocating space for one

**SECOND FLOOR SELF CONTAINED UNIT** 