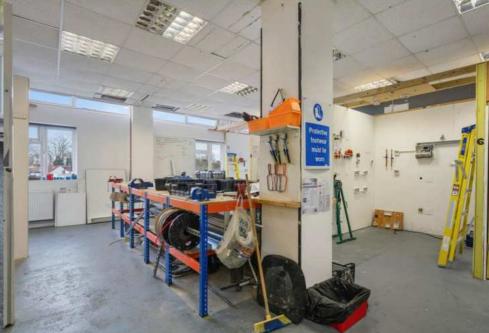

This Site is a self-contained, multi-storey office building with ground floor retail units. The unit for rent is on the second floor with approximately 5,055 sq. ft GIA, it is a former College therefore has a number of classrooms, offices and WC facilities. A lift is available in the building allowing disabled access if needed, basic CCTV facilities and fire alarms.

This site is currently benefitting from E use but is available for a variety of uses including offices, nursery, medical etc. There is also a car park demised to the rear allocating space for one

**SECOND FLOOR SELF CONTAINED UNIT** 