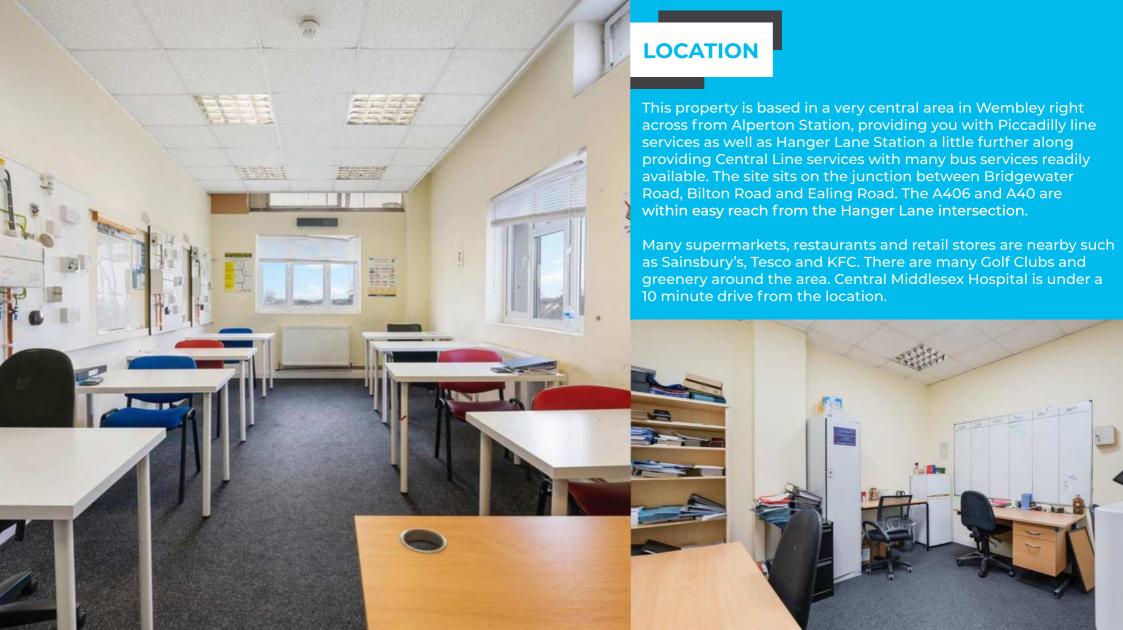

LY 5,055 SQ. FT
- CONSISTS OF MULTIPLE CLASSROOMS, OFFICE SPACE AND WC FACILITIES
- AVAILABLE FOR A VARIETY OF USES INCLUDING OFFICES, NURSERY AND MEDICAL
- ONE PARKING SPACE ALLOCATED





This Site is a self-contained, multi-storey office building with ground floor retail units. The unit for rent is on the second floor with approximately 5,055 sq. ft GIA, it is a former College therefore has a number of classrooms, offices and WC facilities. A lift is available in the building allowing disabled access if needed, basic CCTV facilities and fire alarms.

This site is currently benefitting from E use but is available for a variety of uses including offices, nursery, medical etc. There is also a car park demised to the rear allocating space for one



**SECOND FLOOR SELF CONTAINED UNIT** 





**SECOND FLOOR SELF CONTAINED UNIT** 







# **ACCOMMODATION**

Total: 4,886 sq.ft.

### **TERMS**

£65,000 per annum exclusive

### VAT

Not applicable

# **VIEWINGS**

Strictly by appointment with Alex Martin Commercial.



ALEX DAWSON
E alex@alexmartin.co.uk
M 07949 745533
T 020 7100 2348



BEN OLDSTEIN E ben@alexmartin.co.uk M 07824 098820 T 020 7100 2348

**SECOND FLOOR SELF CONTAINED UNIT** 

ALEX MARTIN COMMERCIAL ALPHA HOUSE, 100 BOROUGH HIGH STREET. LONDON, SEI 1LB

WWW.ALEXMARTIN.CO.UK