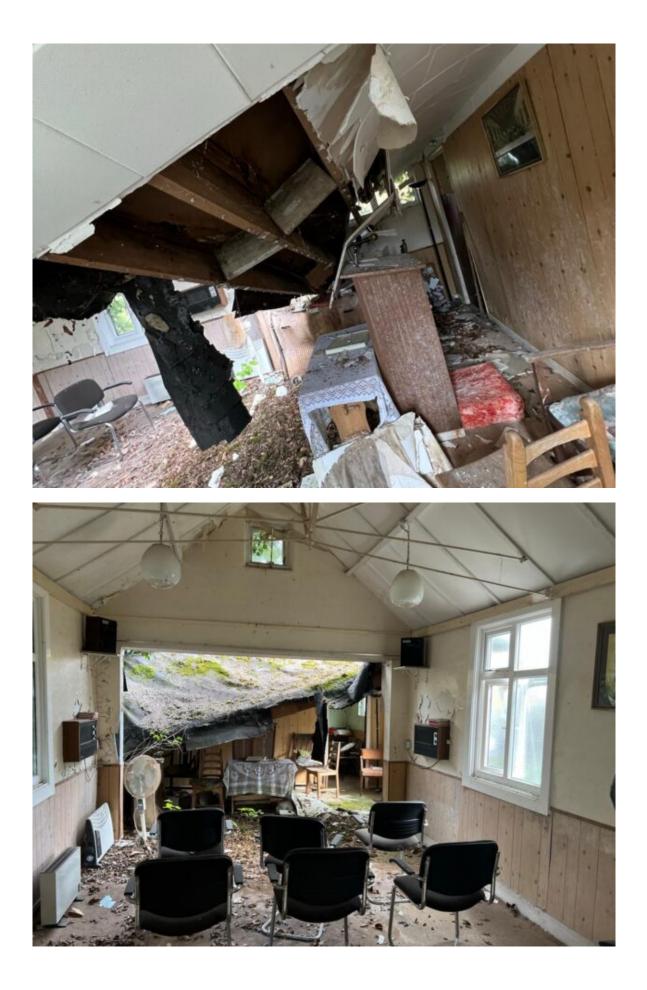

### **Key Features**

- Dilapidated Former Place of Worship
- Offering F1 (D1) use Ideal for Religious occupiers
- Approximately 700 sq. ft. of internal space within a 6,000 sq. ft plot
- Comprises a single storey building in a prominent location
- The property has been vacant for 20 years and would require a complete rebuild

#### Description

This property is available in the form of a freehold and its last use was as a Church building. Having said this the site has been vacant for over 18 years and will require a full rebuild.

The premises lends itself to a Religious owner occupier looking for a site in a tranquil location.

There is a restrictive covenant on the property to ensure that its usage remain in place within the title.