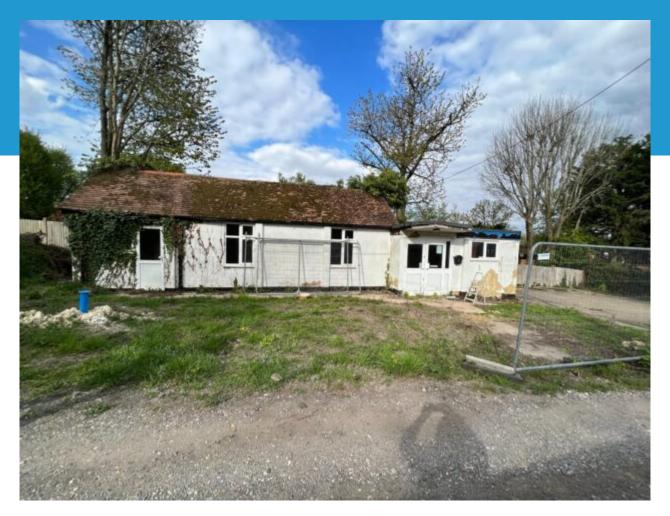

### **Key Features**

- Dilapidated Former Place of Worship
- Offering F1 (D1) use Ideal for Religious occupiers
- Approximately 700 sq. ft. of internal space within a 6,000 sq. ft plot
- Comprises a single storey building in a prominent location
- The property has been vacant for 20 years and would require a complete rebuild

#### Description

This property is available in the form of a freehold and its last use was as a Church building. Having said this the site has been vacant for over 18 years and will require a full rebuild.

The premises lends itself to a Religious owner occupier looking for a site in a tranquil location.

There is a restrictive covenant on the property to ensure that its usage remain in place within the title.