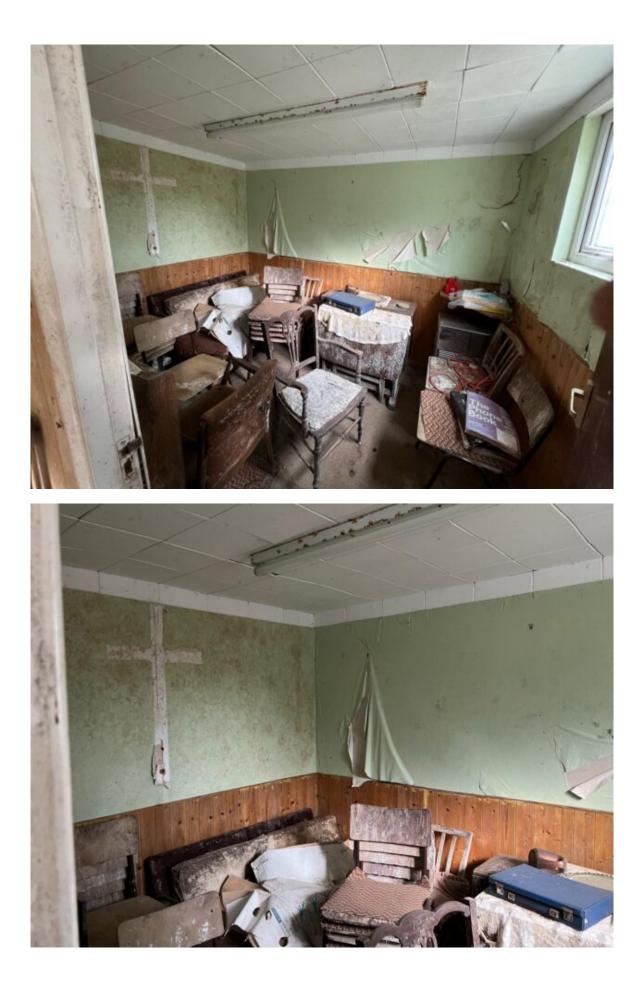

### **Key Features**

- Dilapidated Former Place of Worship
- Offering F1 (D1) use Ideal for Religious occupiers
- Approximately 700 sq. ft. of internal space within a 6,000 sq. ft plot
- Comprises a single storey building in a prominent location
- The property has been vacant for 20 years and would require a complete rebuild

#### Description

This property is available in the form of a freehold and its last use was as a Church building. Having said this the site has been vacant for over 18 years and will require a full rebuild.