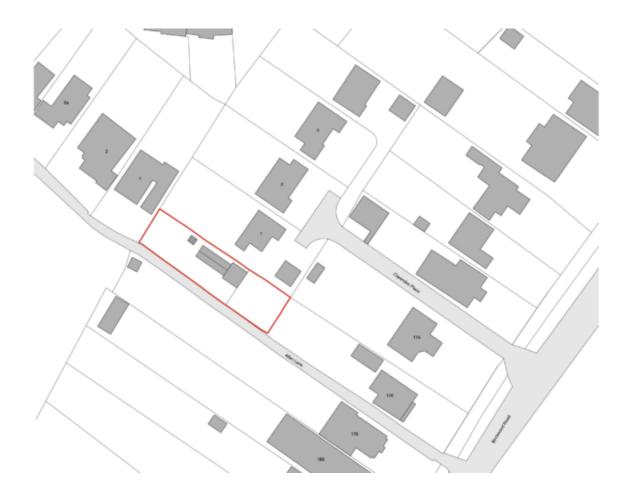

### **Key Features**

- Dilapidated Former Place of Worship
- Offering F1 (D1) use Ideal for Religious occupiers
- Approximately 700 sq. ft. of internal space within a 6,000 sq. ft plot
- Comprises a single storey building in a prominent location
- The property has been vacant for 20 years and would require a complete rebuild

#### Location

This property is located on a private lane which is set back from Birchwood Road, with access via Alfan Lane.

Dartford is the closest Train station and is located within 0.1 miles from the premises with access to Thameslink and Southeastern train services. There are also readily available bus services close by.