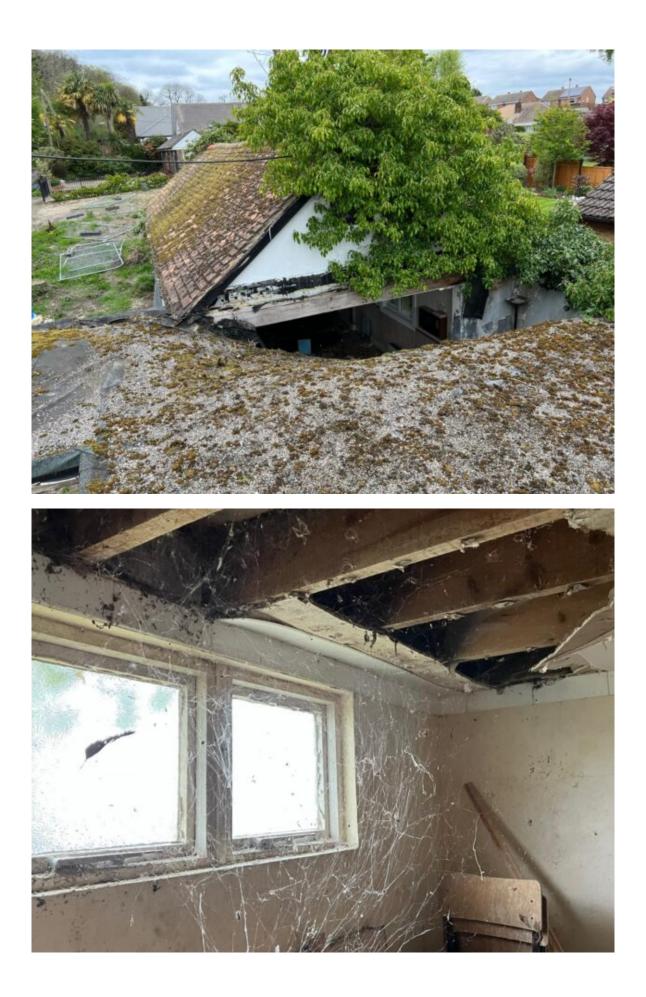

### **Key Features**

- Dilapidated Former Place of Worship
- Offering F1 (D1) use Ideal for Religious occupiers
- Approximately 700 sq. ft. of internal space within a 6,000 sq. ft plot
- Comprises a single storey building in a prominent location
- The property has been vacant for 20 years and would require a complete rebuild

#### Description

This property is available in the form of a freehold and its last use was as a Church building. Having said this the site has been vacant for over 18 years and will require a full rebuild.

The premises lends itself to a Religious owner occupier looking for a site in a tranquil location.

There is a restrictive covenant on the property to ensure that its usage remain in place within the title.