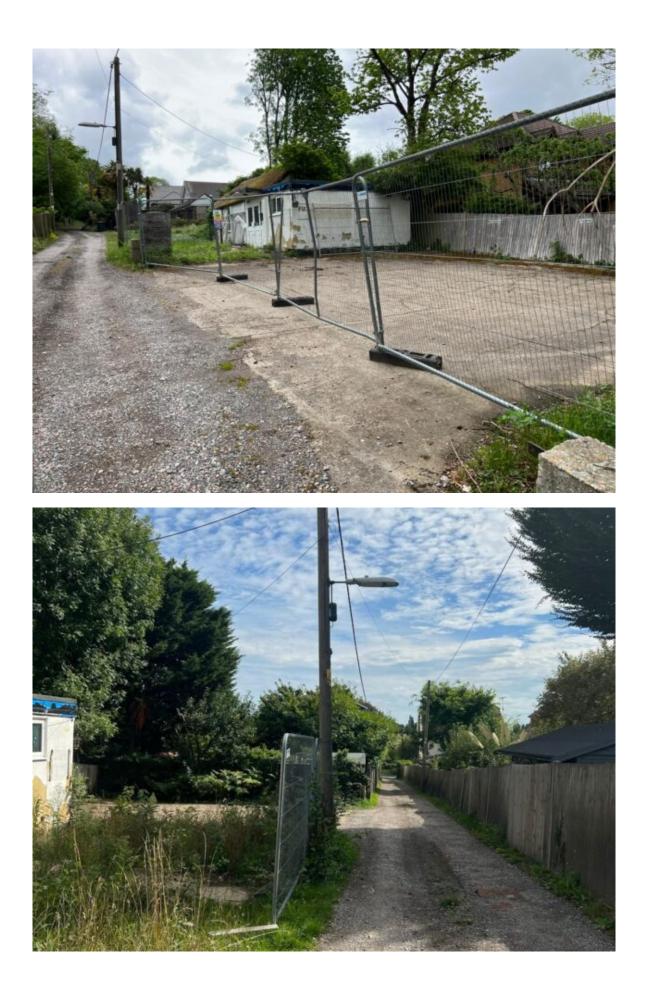

#### Location

This property is located on a private lane which is set back from Birchwood Road, with access via Alfan Lane.

Dartford is the closest Train station and is located within 0.1 miles from the premises with access to Thameslink and Southeastern train services. There are also readily available bus services close by.

The premises lends itself to a Religious owner occupier looking for a site in a tranquil location.

There is a restrictive covenant on the property to ensure that its usage remain in place within the title.