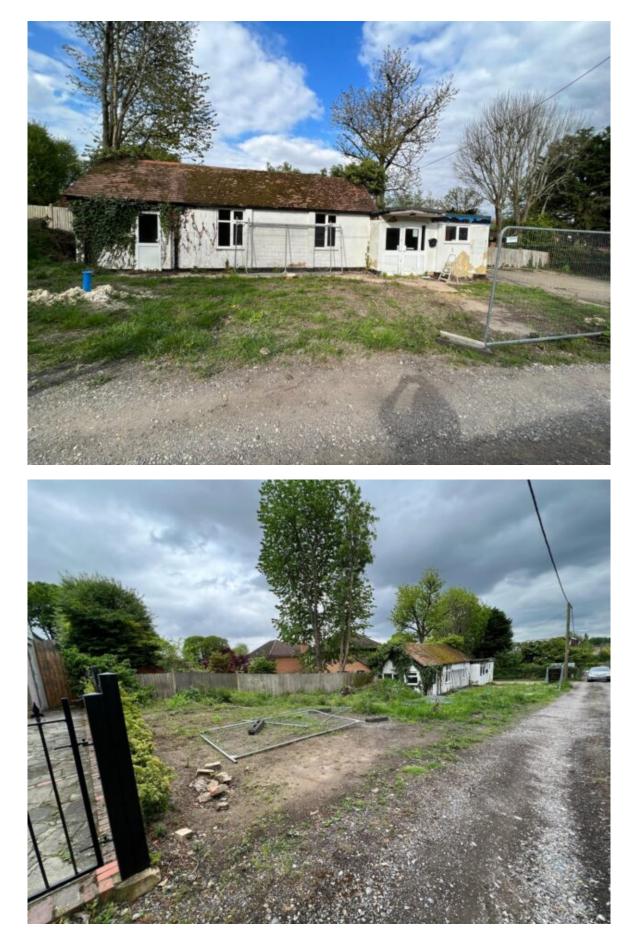

### **Key Features**

- Dilapidated Former Place of Worship
- Offering F1 (D1) use Ideal for Religious occupiers
- Approximately 700 sq. ft. of internal space within a 6,000 sq. ft plot
- Comprises a single storey building in a prominent location
- The property has been vacant for 20 years and would require a complete rebuild

#### Description

This property is available in the form of a freehold and its last use was as a Church building. Having said this the site has been vacant for over 18 years and will require a full rebuild.

The premises lends itself to a Religious owner occupier looking for a site in a tranquil location.

There is a restrictive covenant on the property to ensure that its usage remain in place within the title.