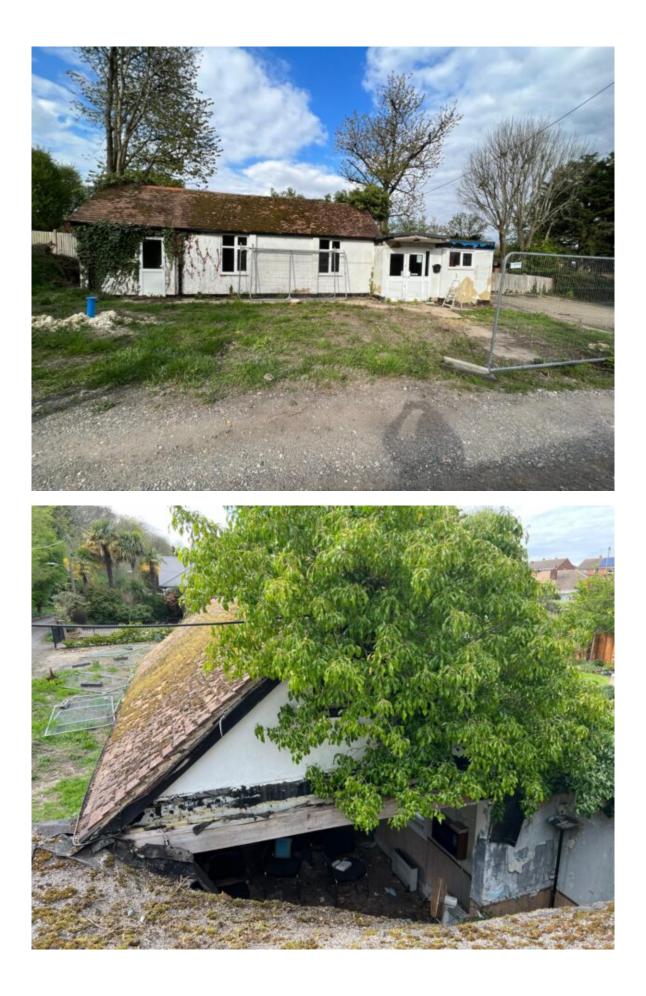

### **Key Features**

- Dilapidated Former Place of Worship
- Offering F1 (D1) use Ideal for Religious occupiers
- Approximately 700 sq. ft. of internal space within a 6,000 sq. ft plot
- Comprises a single storey building in a prominent location
- The property has been vacant for 20 years and would require a complete rebuild

#### Description

This property is available in the form of a freehold and its last use was as a Church building. Having said this the site has been vacant for over 18 years and will require a full rebuild.