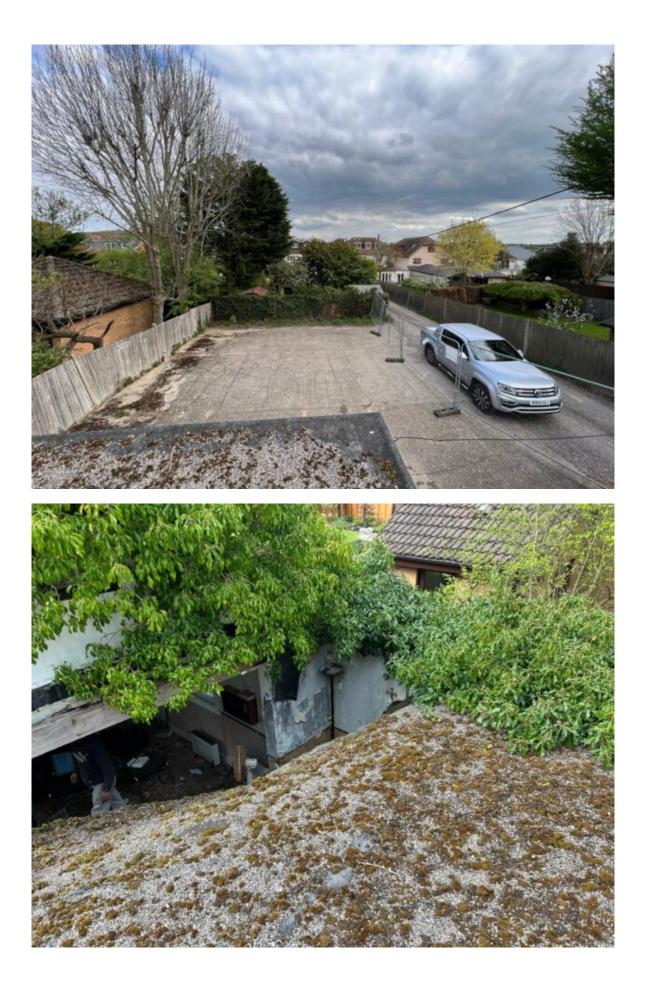

### **Key Features**

- Dilapidated Former Place of Worship
- Offering F1 (D1) use Ideal for Religious occupiers
- Approximately 700 sq. ft. of internal space within a 6,000 sq. ft plot
- Comprises a single storey building in a prominent location
- The property has been vacant for 20 years and would require a complete rebuild

#### Description

This property is available in the form of a freehold and its last use was as a Church building. Having said this the site has been vacant for over 18 years and will require a full rebuild.

The premises lends itself to a Religious owner occupier looking for a site in a tranquil location.

There is a restrictive covenant on the property to ensure that its usage remain in place within the title.