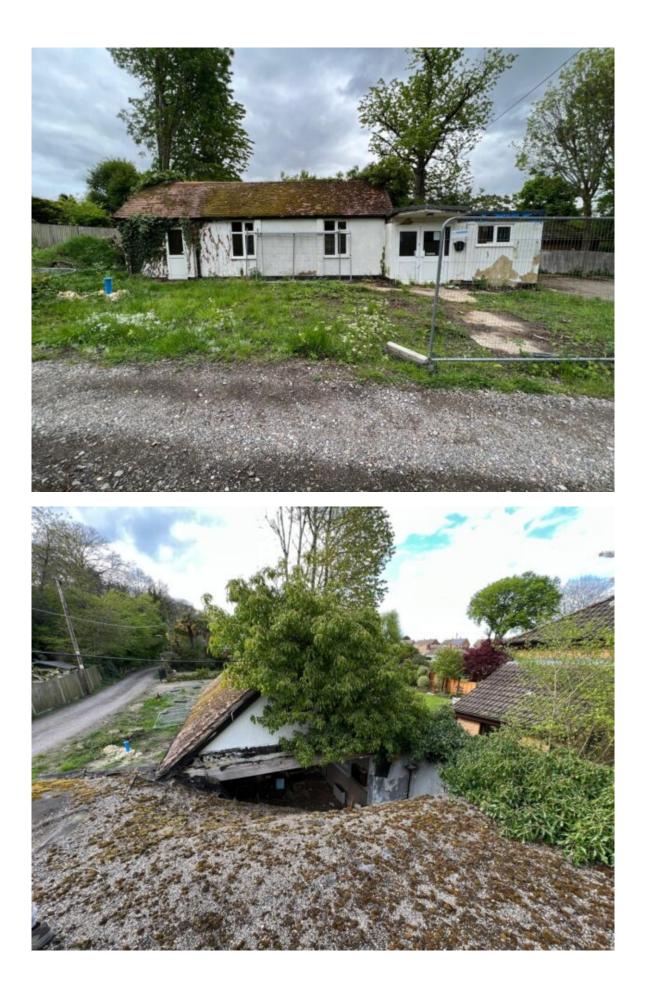

### **Key Features**

- Dilapidated Former Place of Worship
- Offering F1 (D1) use Ideal for Religious occupiers
- Approximately 700 sq. ft. of internal space within a 6,000 sq. ft plot
- Comprises a single storey building in a prominent location
- The property has been vacant for 20 years and would require a complete rebuild

#### Description

This property is available in the form of a freehold and its last use was as a Church building. Having said this the site has been vacant for over 18 years and will require a full rebuild.

The premises lends itself to a Religious owner occupier looking for a site in a tranquil location.

There is a restrictive covenant on the property to ensure that its usage remain in place within the title.