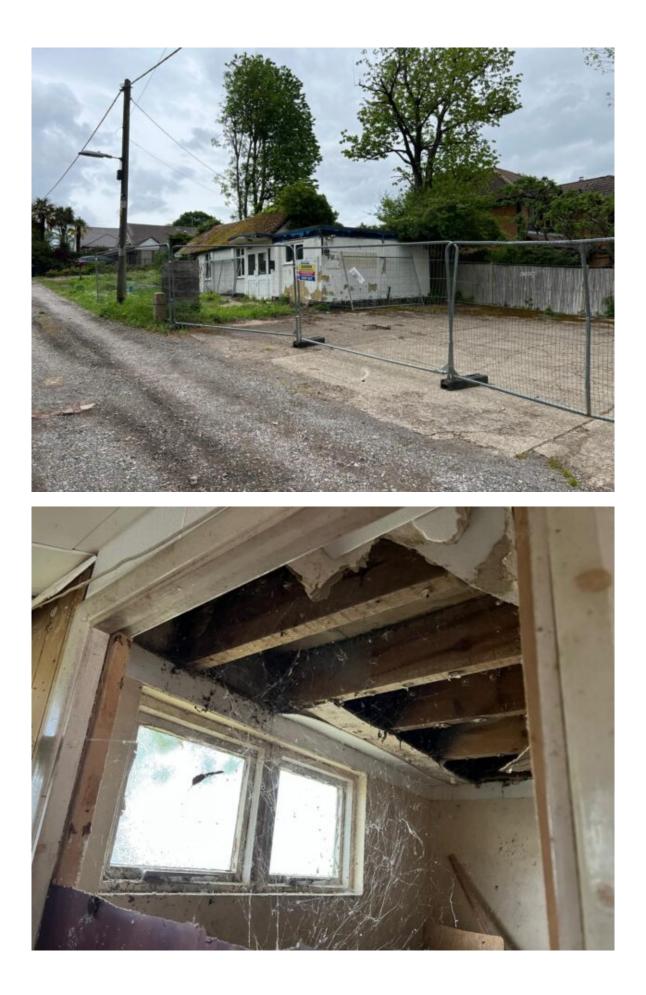

### **Key Features**

- Dilapidated Former Place of Worship
- Offering F1 (D1) use Ideal for Religious occupiers
- Approximately 700 sq. ft. of internal space within a 6,000 sq. ft plot
- Comprises a single storey building in a prominent location
- The property has been vacant for 20 years and would require a complete rebuild

#### Description

This property is available in the form of a freehold and its last use was as a Church building. Having said this the site has been vacant for over 18 years and will require a full rebuild.

The premises lends itself to a Religious owner occupier looking for a site in a tranquil location.

There is a restrictive covenant on the property to ensure that its usage remain in place within the title.