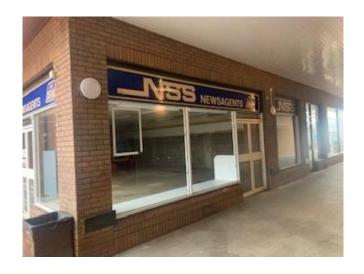

#### **LOCATION**

Caldicot is a historic market town in South Wales strategically located just outside Chepstow providing easy access to the M4/M48. The unit occupies a prominent location on a busy pedestrian precinct with nearby retailers including Aldi, Dominoes, Betfred, One Stop, Card Factory, and Greggs.

#### DESCRIPTION

- Located within the pedestrianised shopping centre.
- Rear loading area.
- Ready for tenant fit out.