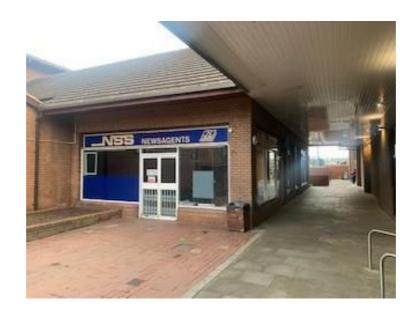

#### **LOCATION**

Caldicot is a historic market town in South Wales strategically located just outside Chepstow providing easy access to the M4/M48. The unit occupies a prominent location on a busy pedestrian precinct with nearby retailers including Aldi, Dominoes, Betfred, One Stop, Card Factory, and Greggs.

#### DESCRIPTION

- Located within the pedestrianised shopping centre.
- Rear loading area.
- Ready for tenant fit out.