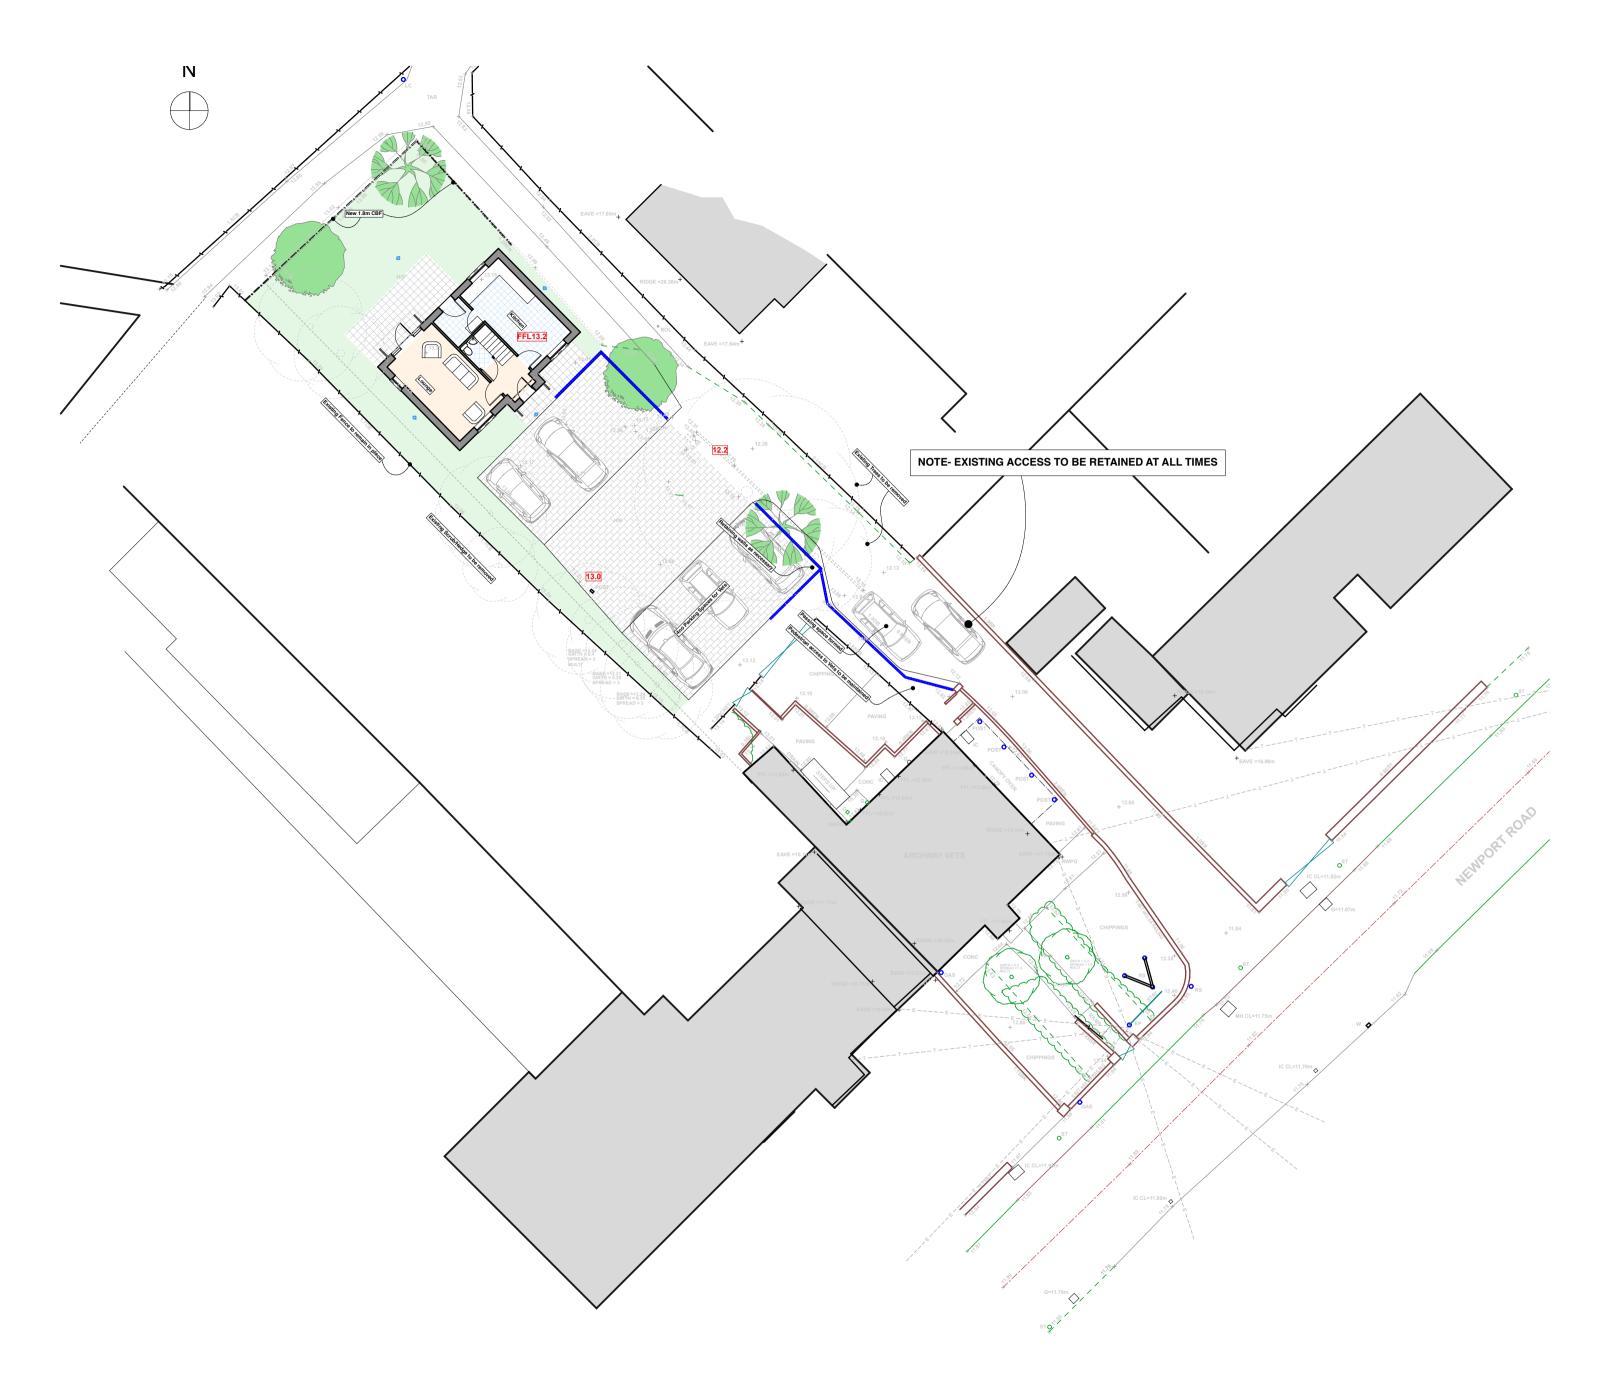

## ALL SETTING OUT AND LEVELS TO BE CHECKED ON SITE BY LPA PRIOR TO WORK COMMENCING

ALL EXISTING DRAINS AND SERVICES TO BE PROTECTED AND DIVERTED AS NECESSARY. NEW DRAINAGE TAKEN TO EXISTING SEWERS TO ENGINEERS DETAILS

PROPOSED LEVELS SHOWN THUS 12.0

New Hedge/Small Trees of Indigenous Species

1.8m Close Boarded Fence ------

Retaining Wall

NOTE- NEW DWELLING TO BE PROVIDED WITH : -ELECTRIC VEHICLE CHARGING POINT -2 BICYCLE STORAGE/SPACES -SOLAR PANELS ON ROOFS

## 81 Newport Road, Caldicot Proposed Development

## **Proposed Site Plan**

Stuart House, The Back, Chepstow NP16 5HH

dwg no 2355/2 by CM

mail@liddellArchitects.co.uk www.liddellArchitects.co.uk

Tel 01291 627417

date <sub>15/11/2023</sub> scale 1:200 @A2