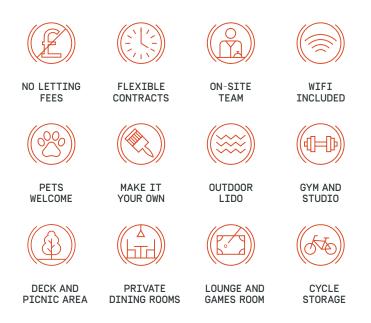

### DESIGNED FOR LIVING, WORKING & PLAYING

TERRACE OVERLOOKING THE WETLANDS

Blackhorse Mills is more than just a home; it's a way of life. Somewhere you can feel totally free - to paint the walls, bring your pets, swim in the lido, chill on the roof terrace, work out in the gym, host friends in the dining rooms, stretch in the yoga studio... and a whole lot more besides.

#### NOW SAY HELLO TO THE EXTRAS

Happiness is about balance, right? Well we've got spaces for playing, working, sweating, laughing, relaxing – and more. From a mega-sized gym and yoga studio to an outdoor terrace (with insanely good views). There's even a sun lounge, a lido, private dining rooms and a rooftop shuffleboard court. Phew.