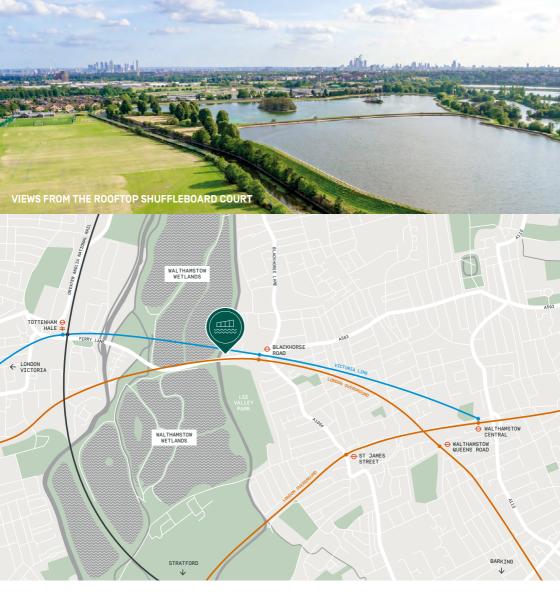

# A NEW PLACE TO CALL HOME

Studio, 1, 2 and 3-bedroom apartments for rent overlooking Walthamstow Wetlands and just 20 minutes from central London.

PRICES START FROM £1215 PCM CALL US TODAY ON 020 3928 2880

#### NOW SAY HELLO TO THE EXTRAS

Happiness is about balance, right? Well we've got spaces for playing, working, sweating, laughing, relaxing – and more. From a mega-sized gym and yoga studio to an outdoor terrace (with insanely good views). There's even a sun lounge, a lido, private dining rooms and a rooftop shuffleboard court. Phew.