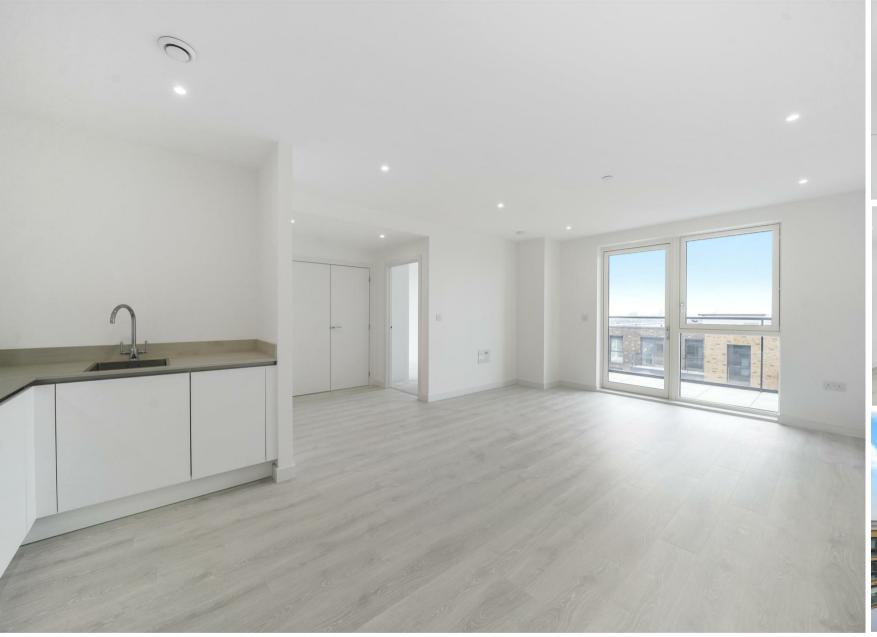

## **Property Summary**

Stylish and spacious 12th-floor one-bedroom apartment in Barratt House, High Street Quarter. Featuring an open-plan kitchen/reception, integrated appliances, private balcony, ample storage, and underground allocated parking.

Just 5 minutes to Hounslow Central (Piccadilly Line), with access to Heathrow and central London. Communal terrace, Zipcar Club, and cycle storage included. Available unfurnished from July.