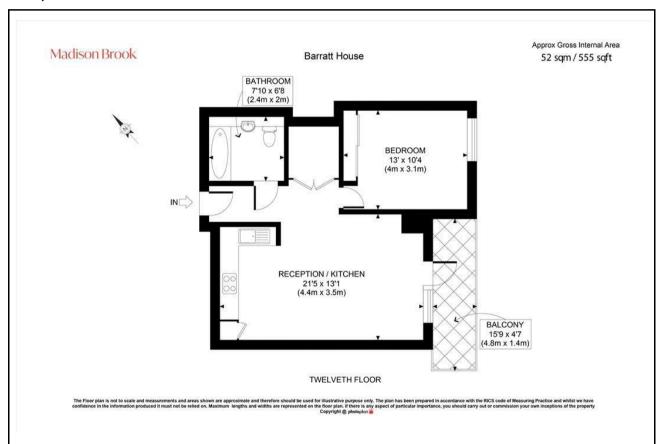

#### Floorplan

These particulars, whilst believed to be accurate are set out as a general outline only for guidance and do not constitute any part of an offer or contract. Intending purchasers should not rely on them as statements of representation of fact, but must satisfy themselves by inspection or otherwise as to their accuracy. No person in this firms employment has the authority to make or give any representation or warranty in respect of the property.

## **Property Summary**

Stylish and spacious 12th-floor one-bedroom apartment in Barratt House, High Street Quarter. Featuring an open-plan kitchen/reception, integrated appliances, private balcony, ample storage, and underground allocated parking.