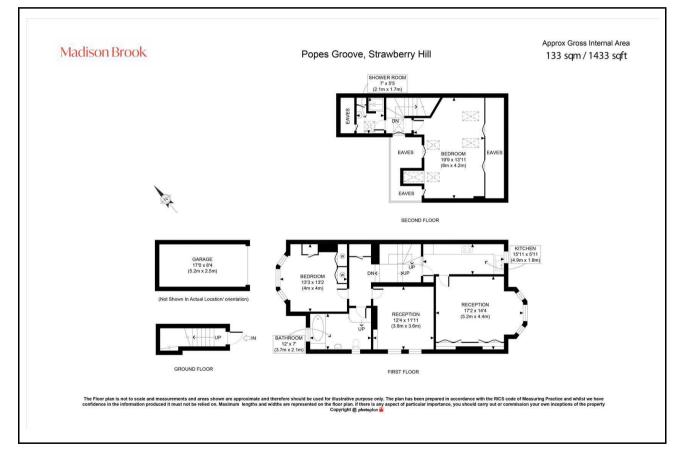

#### Floorplan

These particulars, whilst believed to be accurate are set out as a general outline only for guidance and do not constitute any part of an offer or contract. Intending purchasers should not rely on them as statements of representation of fact, but must satisfy themselves by inspection or otherwise as to their accuracy. No person in this firms employment has the authority to make or give any representation or warranty in respect of the property.

The property features a generous reception room with defined living and dining areas, a well-equipped kitchen/breakfast room, and two double bedrooms served by a family bathroom and separate W.C. A third double bedroom occupies the top floor, along with an additional shower room, offering flexible use for guests or working from home.