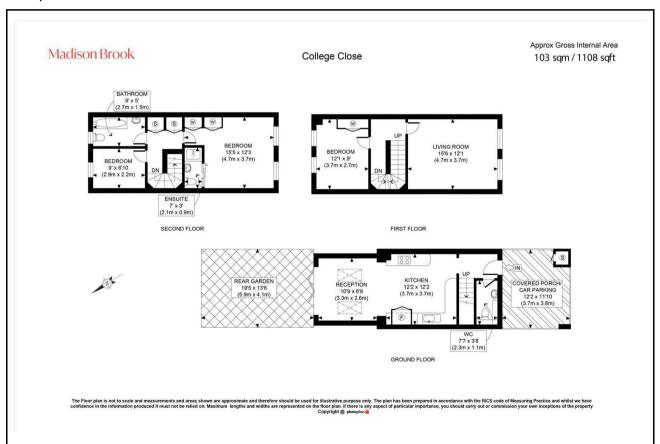

#### Floorplan

These particulars, whilst believed to be accurate are set out as a general outline only for guidance and do not constitute any part of an offer or contract. Intending purchasers should not rely on them as statements of representation of fact, but must satisfy themselves by inspection or otherwise as to their accuracy. No person in this firms employment has the authority to make or give any representation or warranty in respect of the property.

# **Property Summary**

A beautifully presented and extended three-bedroom townhouse located in a quiet Twickenham cul-de-sac. Spanning three floors, the home offers a modern open-plan kitchen and reception space with bi-fold doors leading to a private southwest-facing garden, plus a ground floor cloakroom/WC. There are three double bedrooms, including a principal with en suite, along with a stylish family bathroom. Further highlights include a first-floor sitting room, covered carport for off-street parking, and no onward chain.