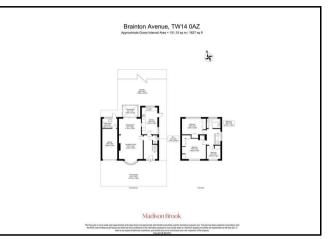

Brainton Avenue Feltham, TW14 0AZ € 3 € 2 € 2 € £2,850 PCM

# Brainton Avenue, Feltham TW14 OAZ

A stunning, three bedroom, detached house set on Brainton Avenue. The property comprises three bedrooms, large lounge with dining room, large kitchen, family bathroom and downstairs WC. Available immediately, this house is perfect for a family and benefits from off street parking and large private rear garden. The property is within close proximity to local schools, shops and travel links.

Floorplan



#### Area Map



## Energy Efficiency Graph





These particulars, whilst believed to be accurate are set out as a general outline only for guidance and do not constitute any part of an offer or contract. Intending purchasers should not rely on them as statements of representation of fact, but must satisfy themselves by inspection or otherwise as to their accuracy. No person in this firms employment has the authority to make or give any representation or warranty in respect of the property.

### 16 Church Street, Twickenham, TW1 3NJ Tel: 020 3946 6400 Email: twickenham@madisonbrook.com https://madisonbrook.com/

# Madison Brook