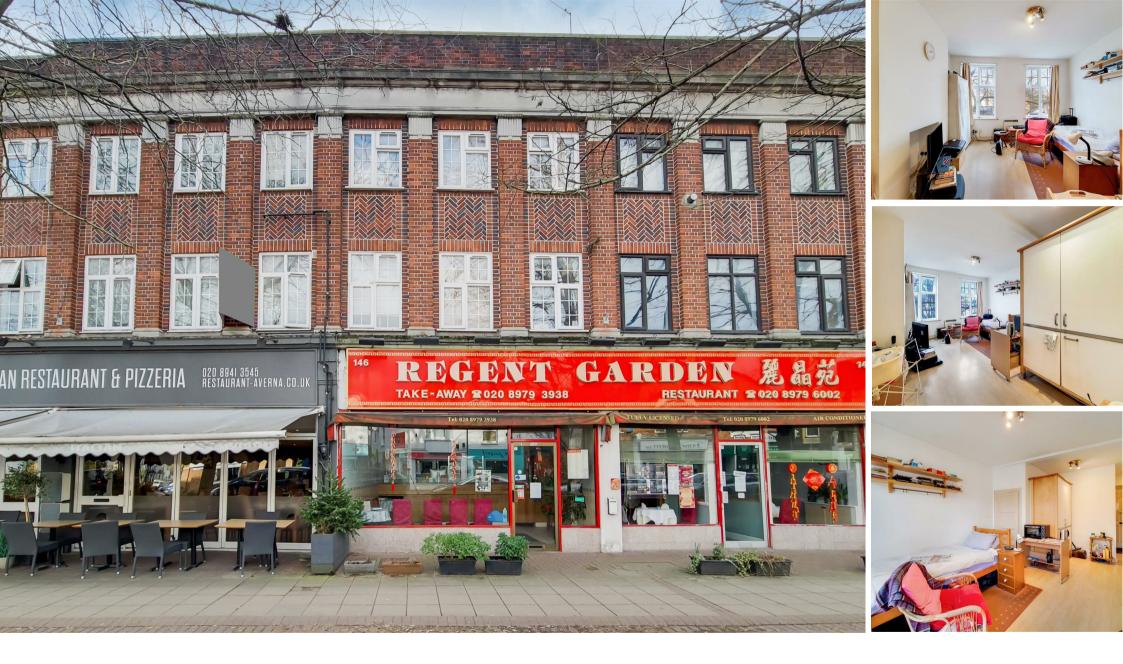

## Walton Road, East Molesey KT8 OHR

\*\*CASH BUYERS ONLY\*\* Situated on the first floor this studio apartment is located within a Victorian building on the High Street in the heart of East Molesey Village a short distance from Hampton Court.

The apartment is well looked after throughout and benefits from a a bright open plan studio space with plenty of storage.

Located moments away from Hampton Court, the river and a short walk to Hampton Court Station. Attractive to both investors and first time buyers with a lease length in excess of 175 years also benefiting from no onward chain.