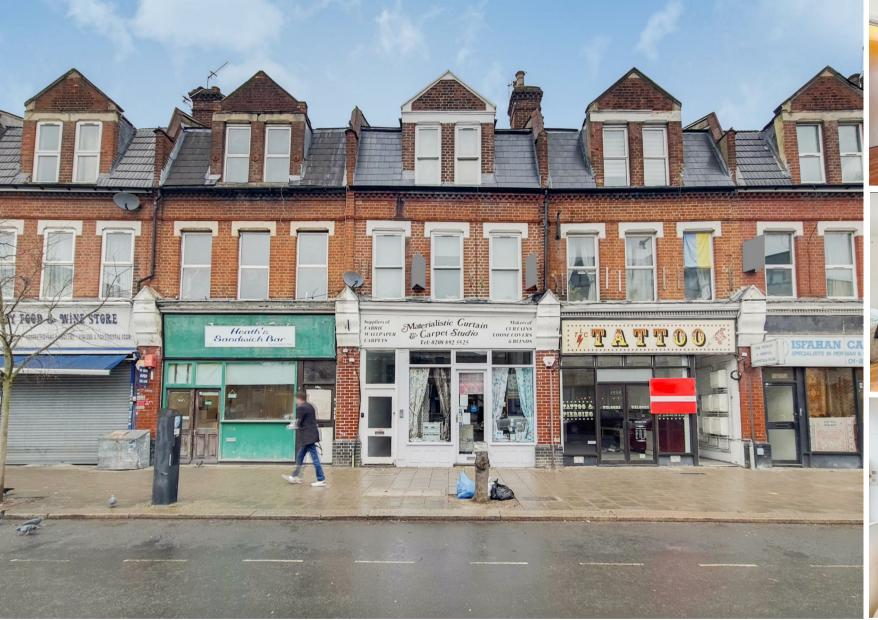

# 156 Heath Road, Twickenham TW1 4BN

Currently tenanted and achieving £1200 PCM.

Situated on the second floor this studio apartment is located within a Victorian building on the High Street in the heart of Twickenham.

The apartment is well looked after throughout and benefits from a modern fitted kitchen and bathroom with a bright open plan studio space.

Located moments away from Twickenham Green, the river and a short walk to Twickenham station and situated to the rear of the building. Attractive to both investors, first time buyers with a lease length in excess of 100 years also benefiting from no onward chain.