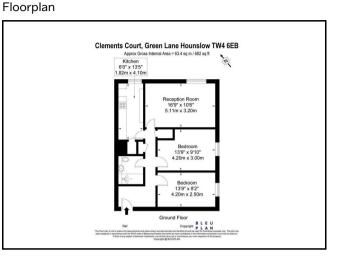

## Clements Court, Hounslow TW4 6EB

Spacious Two-Bedroom Apartment in Hounslow.

Located near Hounslow Heath, this two-bedroom ground-floor apartment in Clements Court offers comfortable living in a well-connected setting. The property features two generous bedrooms, a spacious separate lounge, and a fully equipped kitchen. Large windows fill the space with natural light, creating a bright and welcoming atmosphere.