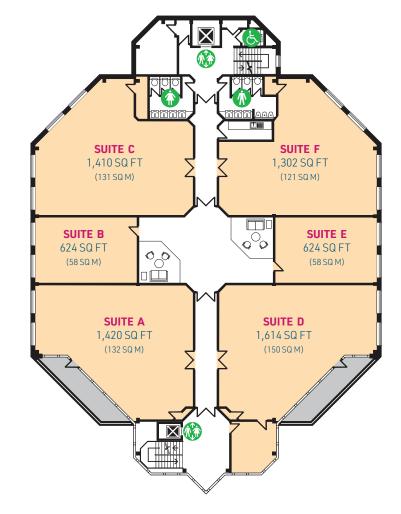

## **FIRST FLOOR**

**SUITE A:** 1,420 SQ.FT. (132 SQ.M)

**SUITE B:** 624 SQ .FT. (58 SQ.M)

**SUITE C:** 1,410 SQ. FT. (131 SQ.M)

**SUITE D:** 1,614 SQ.FT. (150 SQ.M)

**SUITE E:** 624 SQ.FT. (58 SQ.M)

**SUITE F:** 1,302 SQ.FT. (121 SQ.M)

AVAILABLE OCCUPIED

PARKING SPACES
CAR PARKING RATIO 1:300 SQ.FT

\* Available on a managed office agreement or a standard commercial lease

"Evodental began to look at potential sites for a second clinic to be situated in the London area in early 2015 and we had a range of options. Great transport links at Heathrow were undoubtedly attractive but we were also extremely grateful to Orbit Southern for working with us to make the move as smooth as possible. Since that time they have maintained the site to a very high standard and stayed in touch to ensure we are happy. We have a great relationship and I would not hesitate to work with them again to grow our business."