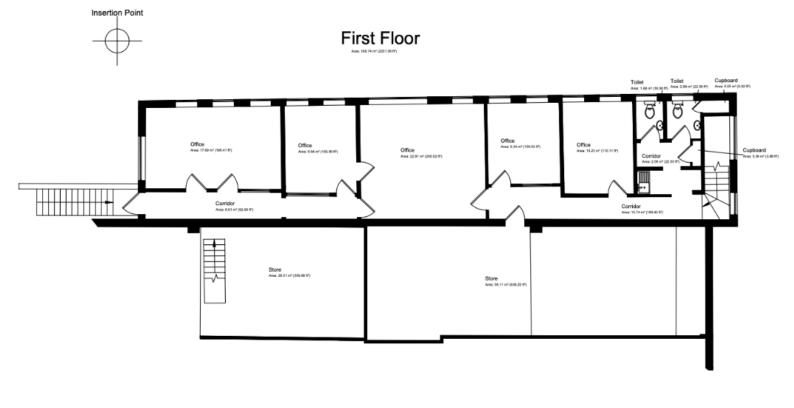

## **ACCOMMODATION**

|                     | SQ FT | SQ M |
|---------------------|-------|------|
| First Floor Offices | 1,700 | 158  |

Areas are approximate net internal.