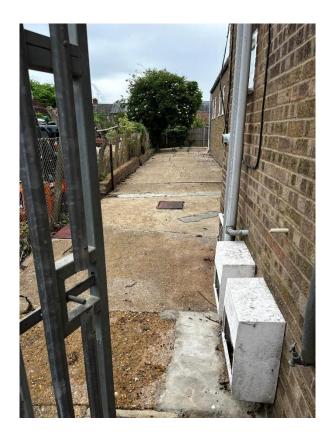

## **DESCRIPTION**

Self-contained first floor offices which have been comprehensively refurbished, along with secure side yeard. The property benefits from the following features:

- High quality fully refurbished accommodation
- Intruder alarm
- Low heighted internal storage area
- Secure side yard
- 6 parking spaces to the front