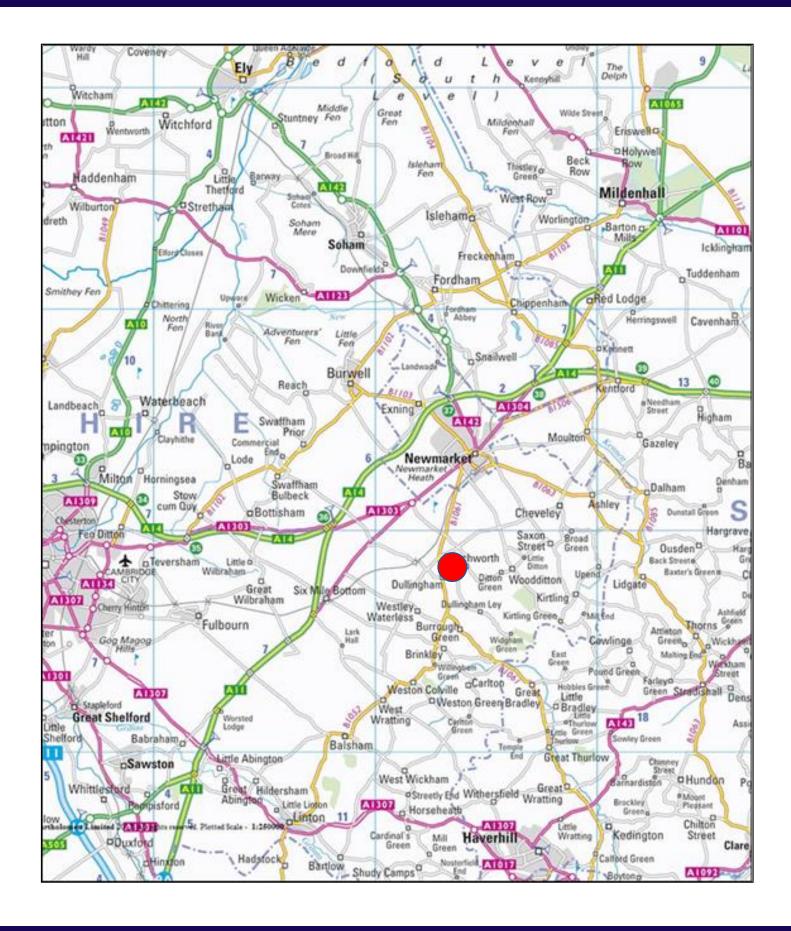

### **LOCATION**

Newmarket enjoys an international reputation as the headquarters of British Horse Racing and Breeding. In recent years Newmarket has experienced strong growth and expansion providing an attractive alternative to Cambridge as a business location.

Excellent communications to Cambridge, Stansted Airport, M25, East Coast Ports and London via the recently improved A11, A14 and M11 make it an ideal regional location. Good public transport links are available via regular train (Cambridge - Ipswich) and bus services to Ely, Bury St. Edmunds and Newmarket town centre.

The subject property is located on Depot Road, an established commerical location under one mile from both the town centre and the A14 (junction 37).