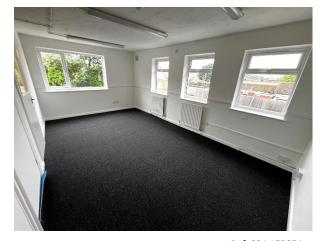

## **DESCRIPTION**

Self-contained first floor offices which have been comprehensively refurbished, along with secure side yeard. The property benefits from the following features:

- High quality fully refurbished accommodation
- Intruder alarm
- Low heighted internal storage area
- Secure side yard
- 6 parking spaces to the front

## **ACCOMMODATION**

|                     | SQ FT | SQ M |
|---------------------|-------|------|
| First Floor Offices | 1,700 | 158  |

Areas are approximate net internal.