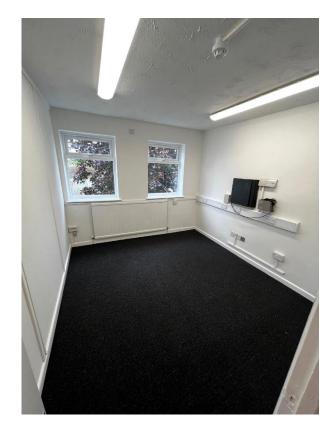

## **DESCRIPTION**

Self-contained first floor offices which have been comprehensively refurbished, along with secure side yeard. The property benefits from the following features:

- High quality fully refurbished accommodation
- Intruder alarm
- Low heighted internal storage area
- Secure side yard
- 6 parking spaces to the front

## **ACCOMMODATION**

|                     | SQ FT | SQ M |
|---------------------|-------|------|
| First Floor Offices | 1,700 | 158  |

Areas are approximate net internal.