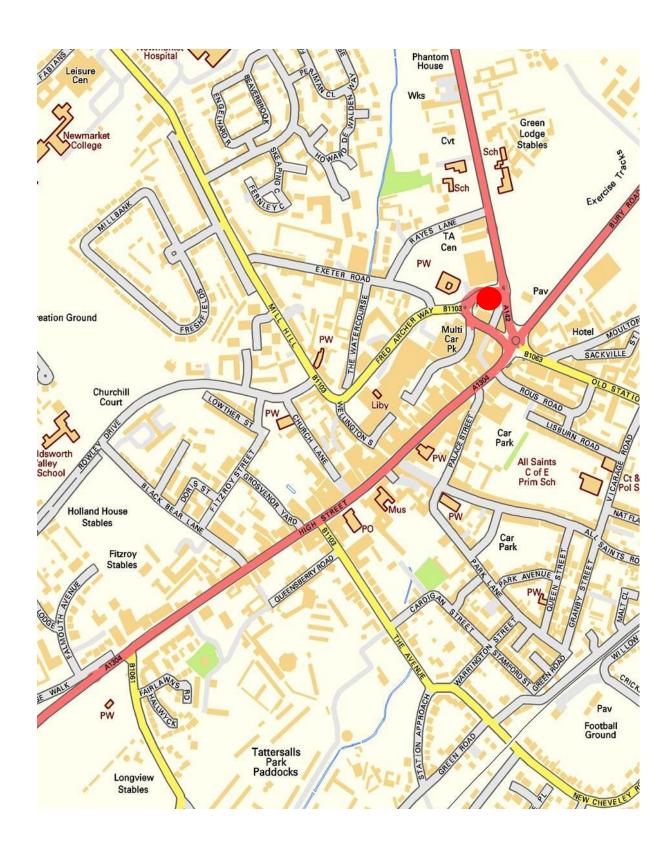

#### LOCATION

Newmarket is located approximately 15 miles east of Cambridge and lies at the intersection of the A11 (London to Norwich) and the A14 (Ipswich and the Midlands). The town enjoys an international reputation as the headquarters of British Horse Racing and Breeding. In recent years Newmarket has experienced strong growth and expansion. The town has a good range of local services and amenities.

The property is prominently located on the junction of Fred Archer Way and Fordham Road and benefits from being in close proximity to the High Street, The Guineas shopping centre, Waitrose and the Premier Inn.