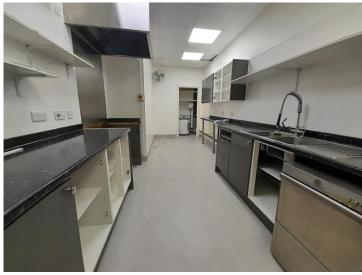

#### DESCRIPTION

A self-contained ground floor retail unit which currently provides open-plan seating accommodation at the front together with male and female WC's, bar servery and modern kitchen at the rear. The property has potential for a variety of different uses under Class E of the Planning Use Classes Order 2020.