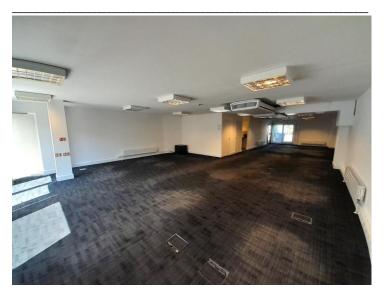

## DESCRIPTION

A self-contained office building providing mainly open plan accommodation. The property benefits from central heating, air purification system, kitchenette, floor boxes, 2 parking spaces and access to bike sheds. We understand the property benefits from having the potential for a variety of different uses under Class E of the Planning Use Classes Order 2020.

## ACCOMMODATION

All measurements are approximate net internal areas:

**Ground Floor** 

1,157 sq ft (107 sq m)