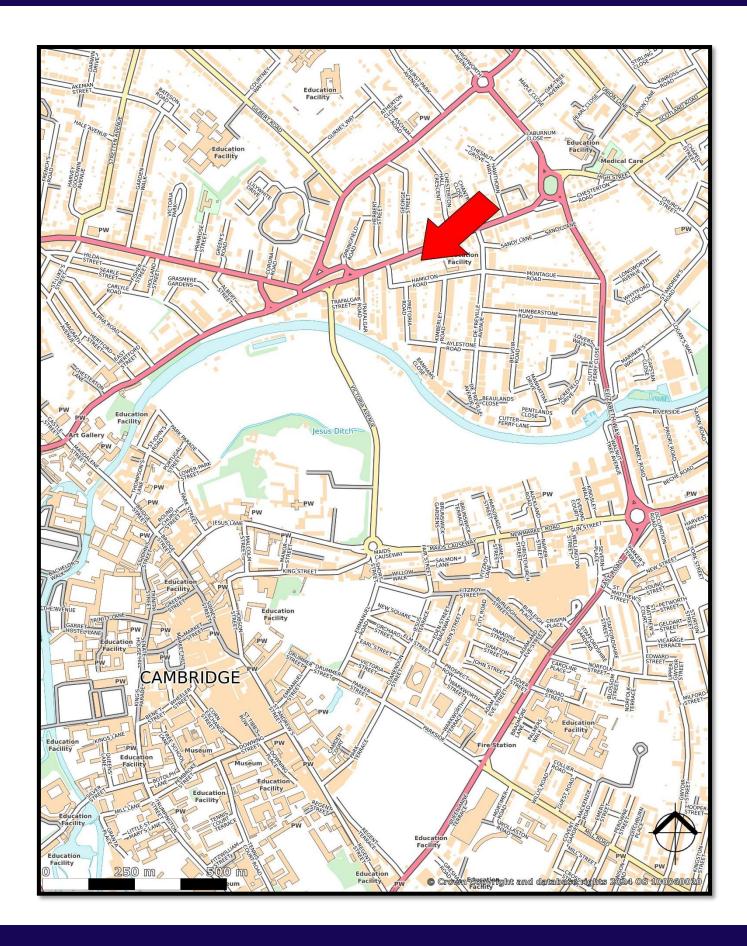

# LOCATION

The property is located on Chesterton Road, which is approximately a mile north of Cambridge City Centre. The property benefits from being in close proximity to a Co-op convenience store, Boots Pharmacy, and a number of pubs and restaurants. Midsummer Common and Jesus Green are just a short walk from the property.