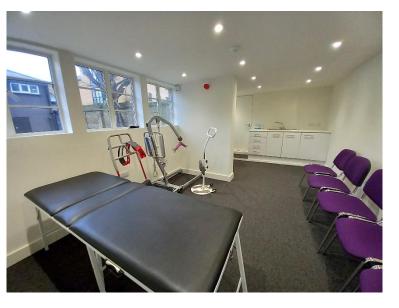

## **DESCRIPTION**

St Giles Hall offers high quality modern offices in an attractive period building with a wealth of character. The main building benefits from a large open plan office area with vaulted ceiling, a board room for 12 people, further meeting rooms, kitchen and WCs. There is a separate office annex with WCs and shower. The property benefits from private parking for around 7 to 8 cars. There is an enclosed outside amenity area.