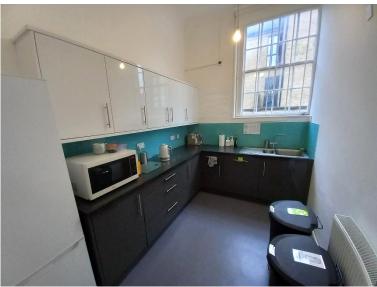

## **DESCRIPTION**

St Giles Hall offers high quality modern offices in an attractive period building with a wealth of character. The main building benefits from a large open plan office area with vaulted ceiling, a board room for 12 people, further meeting rooms, kitchen and WCs. There is a separate office annex with WCs and shower. The property benefits from private parking for around 7 to 8 cars. There is an enclosed outside amenity area.