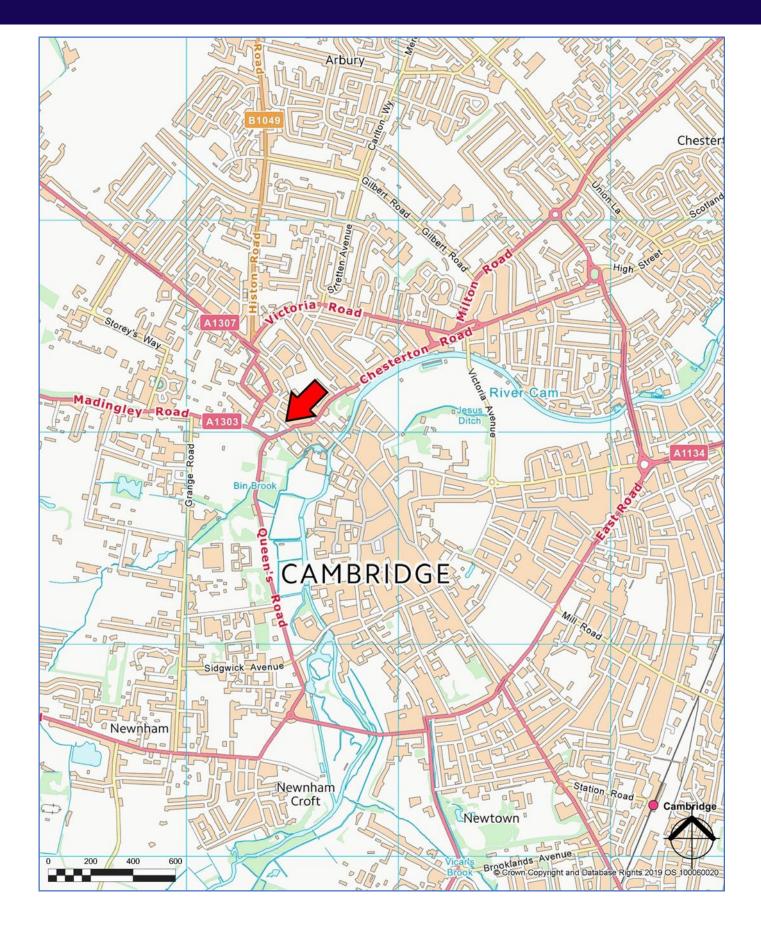

# **LOCATION**

St Giles Hall is located on Pound Hill approximately 0.5 miles north of Cambridge city centre. The location provides easy access to the M11 (via Madingley Road) and the A14 (via Huntingdon Road & Histon Road) and is only a short walk from the historic city centre with its numerous shops and amenities. Public transport connections are excellent, with both Park & Ride and Busway stops in close proximity.