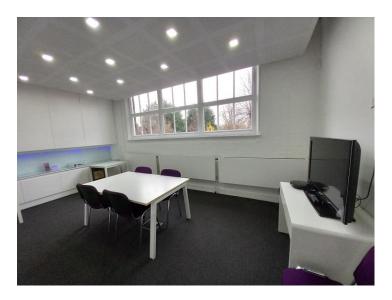

## **DESCRIPTION**

St Giles Hall offers high quality modern offices in an attractive period building with a wealth of character. The main building benefits from a large open plan office area with vaulted ceiling, a board room for 12 people, further meeting rooms, kitchen and WCs. There is a separate office annex with WCs and shower. The property benefits from private parking for around 7 to 8 cars. There is an enclosed outside amenity area.