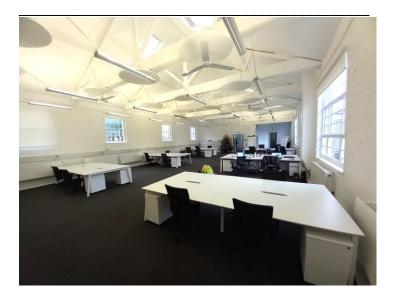

## **DESCRIPTION**

St Giles Hall offers high quality modern offices in an attractive period building with a wealth of character. The main building benefits from a large open plan office area with vaulted ceiling, a board room for 12 people, further meeting rooms, kitchen and WCs. There is a separate office annex with WCs and shower. The property benefits from private parking for around 7 to 8 cars. There is an enclosed outside amenity area.

# **ACCOMMODATION**

| Total                       | 360 sq m | 3,874 sq ft |
|-----------------------------|----------|-------------|
| Basement                    | 59 sq m  | 634 sq ft   |
| Annex office (ground floor) | 37 sq m  | 394 sq ft   |
| Main office (ground floor)  | 264 sq m | 2,846 sq ft |