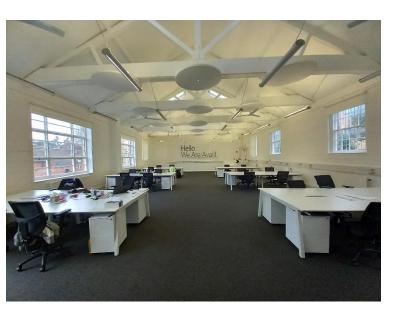

## **DESCRIPTION**

St Giles Hall offers high quality modern offices in an attractive period building with a wealth of character. The main building benefits from a large open plan office area with vaulted ceiling, a board room for 12 people, further meeting rooms, kitchen and WCs. There is a separate office annex with WCs and shower. The property benefits from private parking for around 7 to 8 cars. There is an enclosed outside amenity area.

# **ACCOMMODATION**

| Total                       | 360 sq m | 3,874 sq ft |
|-----------------------------|----------|-------------|
| Basement                    | 59 sq m  | 634 sq ft   |
| Annex office (ground floor) | 37 sq m  | 394 sq ft   |
| Main office (ground floor)  | 264 sq m | 2,846 sq ft |