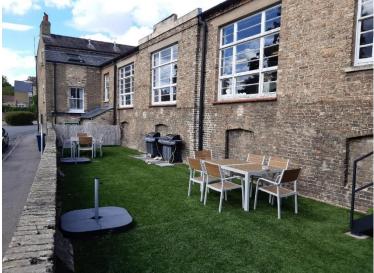

## **DESCRIPTION**

St Giles Hall offers high quality modern offices in an attractive period building with a wealth of character. The main building benefits from a large open plan office area with vaulted ceiling, a board room for 12 people, further meeting rooms, kitchen and WCs. There is a separate office annex with WCs and shower. The property benefits from private parking for around 7 to 8 cars. There is an enclosed outside amenity area.