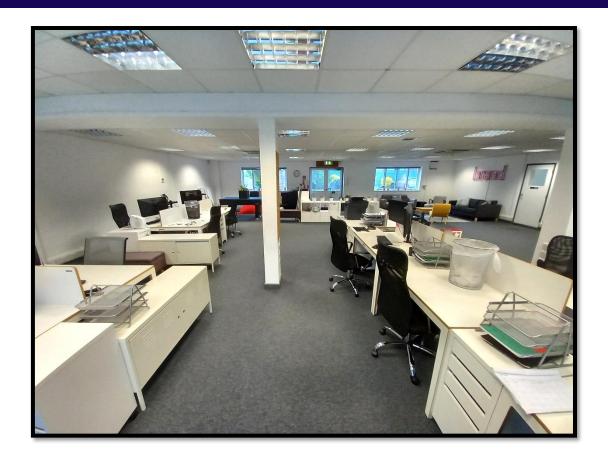

# **DESCRIPTION**

A modern ground floor office suite in mainly open plan layout with a large separate meeting room, kitchen and WC facilities. The accommodation features suspended ceilings, perimeter trunking with data and power. Fibre Optic broadband is available at the property. There is an outside seating area and 11 car parking spaces.