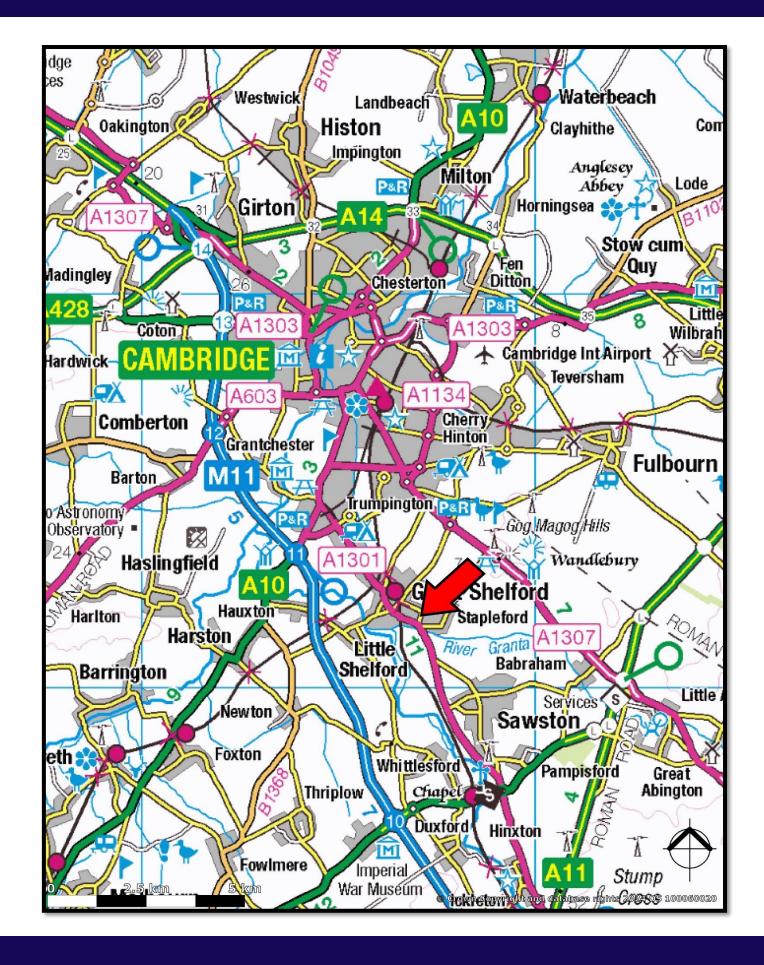

### **LOCATION**

Stapleford is a village located approximately five miles to the south of Cambridge city centre and 3 miles south of Addenbrooke's Hospital and Cambridge Biomedical Campus.

The property is located on London Road which provides easy access to Great Shelford mainline station with direct services to both London and Cambridge. The location provides excellent access to the M11 (Junctions 10 & 11), A11 and A14. There are numerous local amenities within easy walking distance, including convenience stores, deli, pubs, restaurants, and a Post Office.