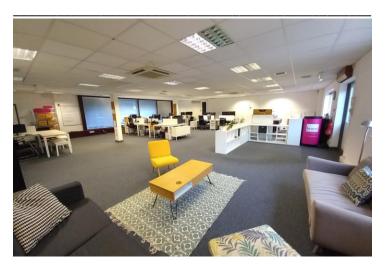

# **DESCRIPTION**

A modern ground floor office suite in mainly open plan layout with a large separate meeting room, kitchen and WC facilities. The accommodation features suspended ceilings, perimeter trunking with data and power. Fibre Optic broadband is available at the property. There is an outside seating area and 11 car parking spaces.