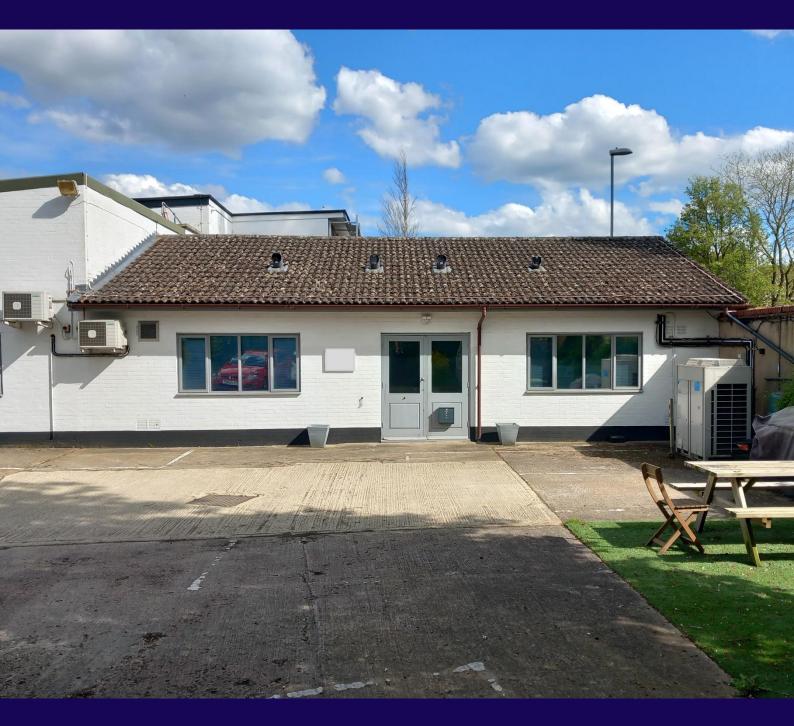

**01223 467155 eddisons.com**OFFICE - TO LET

Size: 2,080 sq ft (193 sq m)

65 LONDON ROAD, STAPLEFORD, CAMBRIDGE, CB22 5DG

Rent: £40,000 per annum

- Ground floor suite with 11 parking spaces
- Modern accommodation with air conditioning
- Close to Great Shelford train station
- Available immediately

# **DESCRIPTION**

A modern ground floor office suite in mainly open plan layout with a large separate meeting room, kitchen and WC facilities. The accommodation features suspended ceilings, perimeter trunking with data and power. Fibre Optic broadband is available at the property. There is an outside seating area and 11 car parking spaces.