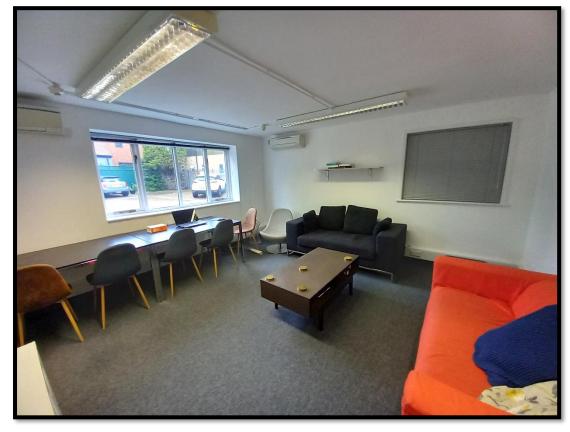

# **DESCRIPTION**

A modern ground floor office suite in mainly open plan layout with a large separate meeting room, kitchen and WC facilities. The accommodation features suspended ceilings, perimeter trunking with data and power. Fibre Optic broadband is available at the property. There is an outside seating area and 11 car parking spaces.