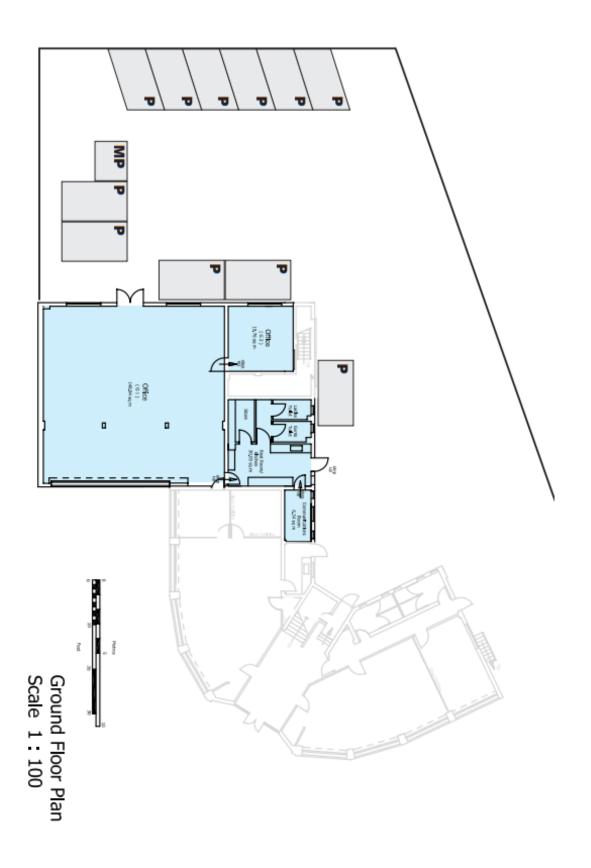

# **DESCRIPTION**

A modern ground floor office suite in mainly open plan layout with a large separate meeting room, kitchen and WC facilities. The accommodation features suspended ceilings, perimeter trunking with data and power. Fibre Optic broadband is available at the property. There is an outside seating area and 11 car parking spaces.

# **ACCOMMODATION**

All measurements are approximate net internal areas:

Ground floor 2,080 sq ft (193 sq m)