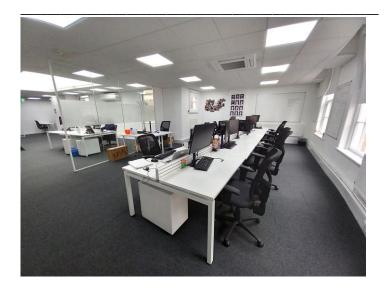

## **DESCRIPTION**

The entrance is at the side from Market Passage with a dedicated lobby to the upper floors. The first floor suite has been recently refurbished and provides bright, modern offices with air conditioning, LED lighting and a high quality fitted kitchen. The accommodation is mainly open plan with some partitioned areas and a private office.