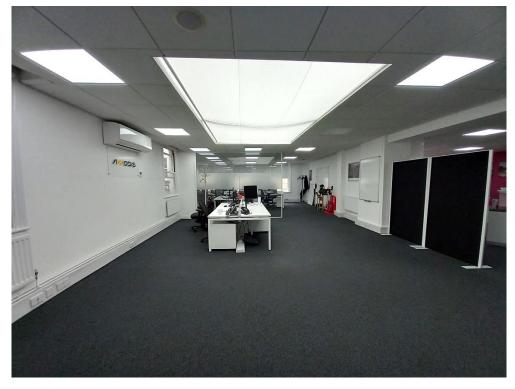

## **DESCRIPTION**

The entrance is at the side from Market Passage with a dedicated lobby to the upper floors. The first floor suite has been recently refurbished and provides bright, modern offices with air conditioning, LED lighting and a high quality fitted kitchen. The accommodation is mainly open plan with some partitioned areas and a private office.