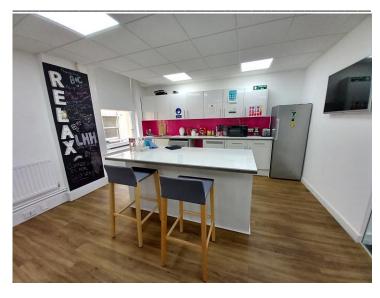

## **DESCRIPTION**

The entrance is at the side from Market Passage with a dedicated lobby to the upper floors. The first floor suite has been recently refurbished and provides bright, modern offices with air conditioning, LED lighting and a high quality fitted kitchen. The accommodation is mainly open plan with some partitioned areas and a private office.