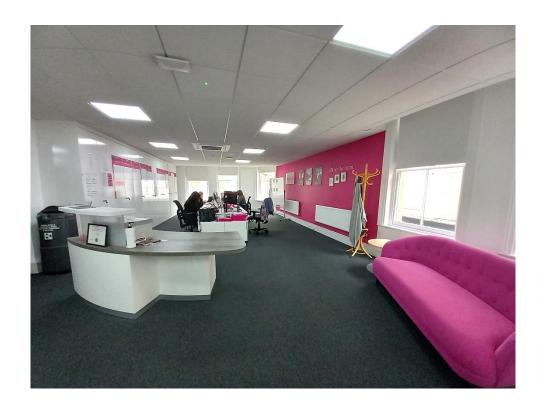

## **DESCRIPTION**

The entrance is at the side from Market Passage with a dedicated lobby to the upper floors. The first floor suite has been recently refurbished and provides bright, modern offices with air conditioning, LED lighting and a high quality fitted kitchen. The accommodation is mainly open plan with some partitioned areas and a private office.