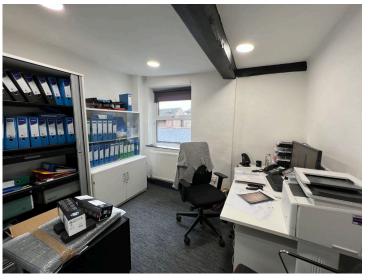

#### **DESCRIPTION**

A mid-terrace, three storey office building with retail frontage directly onto the High Street. The property has recently undergone extensive refurbishment and benefits from wall mounted air conditioning, LED lighting and bespoke wall cupboards. Parking is available at the rear.

#### **ACCOMMODATION**

The property has the following approximate Net Internal Areas:

|              | Sq M   | Sq Ft |
|--------------|--------|-------|
| Ground floor | 54.92  | 591   |
| First floor  | 28.12  | 303   |
| Second floor | 21.35  | 230   |
| Total        | 104.39 | 1,124 |