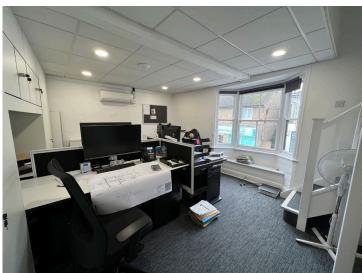

#### **DESCRIPTION**

A mid-terrace, three storey office building with retail frontage directly onto the High Street. The property has recently undergone extensive refurbishment and benefits from wall mounted air conditioning, LED lighting and bespoke wall cupboards. Parking is available at the rear.

#### **ACCOMMODATION**

The property has the following approximate Net Internal Areas:

|              | Sq M   | Sq Ft |
|--------------|--------|-------|
| Ground floor | 54.92  | 591   |
| First floor  | 28.12  | 303   |
| Second floor | 21.35  | 230   |
| Total        | 104.39 | 1,124 |