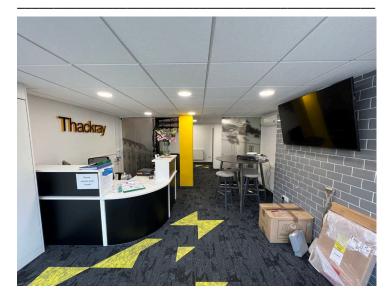

#### **DESCRIPTION**

A mid-terrace, three storey office building with retail frontage directly onto the High Street. The property has recently undergone extensive refurbishment and benefits from wall mounted air conditioning, LED lighting and bespoke wall cupboards. Parking is available at the rear.

#### **ACCOMMODATION**

The property has the following approximate Net Internal Areas:

|              | Sq M   | Sq Ft |
|--------------|--------|-------|
| Ground floor | 54.92  | 591   |
| First floor  | 28.12  | 303   |
| Second floor | 21.35  | 230   |
| Total        | 104.39 | 1,124 |