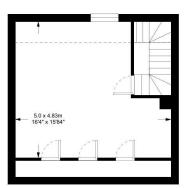

#### **ACCOMMODATION**

The property has the following approximate Net Internal Areas:

|              | Sq M   | Sq Ft |
|--------------|--------|-------|
| Ground floor | 54.92  | 591   |
| First floor  | 28.12  | 303   |
| Second floor | 21.35  | 230   |
| Total        | 104.39 | 1,124 |

#### **Ground Floor**

First Floor

Second Floor

Net Internal Area: 104.39 sq m (1,124 sq ft)

DRAWINGS FOR GUIDANCE ONLY

For more information, visit eddisons.com T: 01223 467155

For more information, visit eddisons.com T: 01223 467155