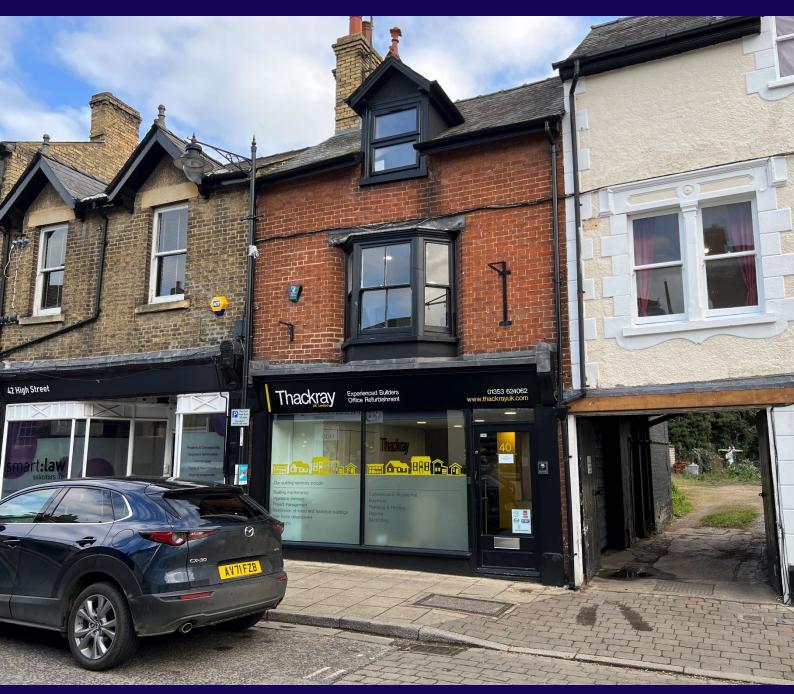

# 40 HIGH STREET, SOHAM, ELY, CAMBRIDGESHIRE, CB7 5HE

The subject property holds a prominent position at the centre of the High Street, on the eastern side. There is a Lloyds pharmacy directly opposite and Co-Operative Convenience store to the north.

#### **DESCRIPTION**

A mid-terrace, three storey office building with retail frontage directly onto the High Street. The property has recently undergone extensive refurbishment and benefits from wall mounted air conditioning, LED lighting and bespoke wall cupboards. Parking is available at the rear.