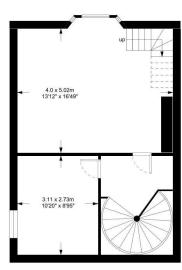

#### **ACCOMMODATION**

The property has the following approximate Net Internal Areas:

|              | Sq M   | Sq Ft |
|--------------|--------|-------|
| Ground floor | 54.92  | 591   |
| First floor  | 28.12  | 303   |
| Second floor | 21.35  | 230   |
| Total        | 104.39 | 1,124 |

#### **Ground Floor**

First Floor

Second Floor

Net Internal Area: 104.39 sq m (1,124 sq ft)

DRAWINGS FOR GUIDANCE ONLY

For more information, visit eddisons.com T: 01223 467155

For more information, visit eddisons.com T: 01223 467155