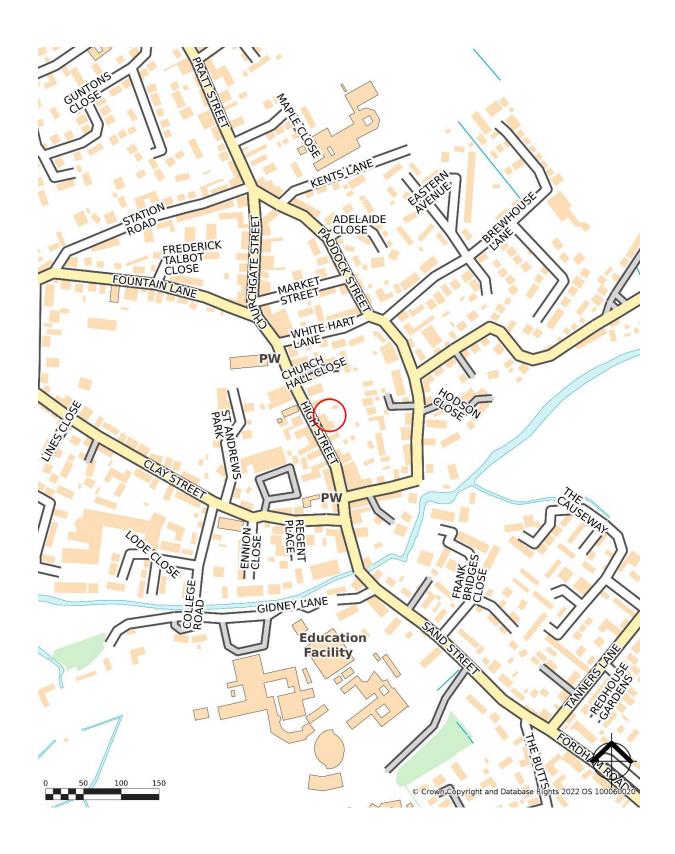

#### **LOCATION**

Soham is situated in central East Anglia on the A142 approximately 6 miles north of the A14 dual carriageway trunk road at Newmarket, 6 miles south of Ely and 18 miles north of Cambridge. The A142 provides a busy link between the fenland area and the region's road network.

The subject property holds a prominent position at the centre of the High Street, on the eastern side. There is a Lloyds pharmacy directly opposite and Co-Operative Convenience store to the north.