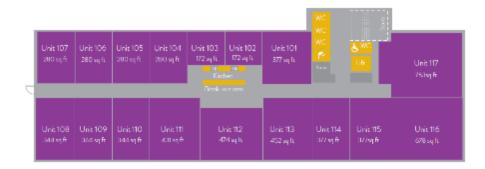

# **GROUND FLOOR PLAN**

#### **ACCOMMODATION**

A range of suite sizes are immediately available from approximately 280 sq ft (26 sq m) up to 2,750 sq ft (255 sq m).

Size: 280 - 2,750 sq ft (26 - 255 sq m)