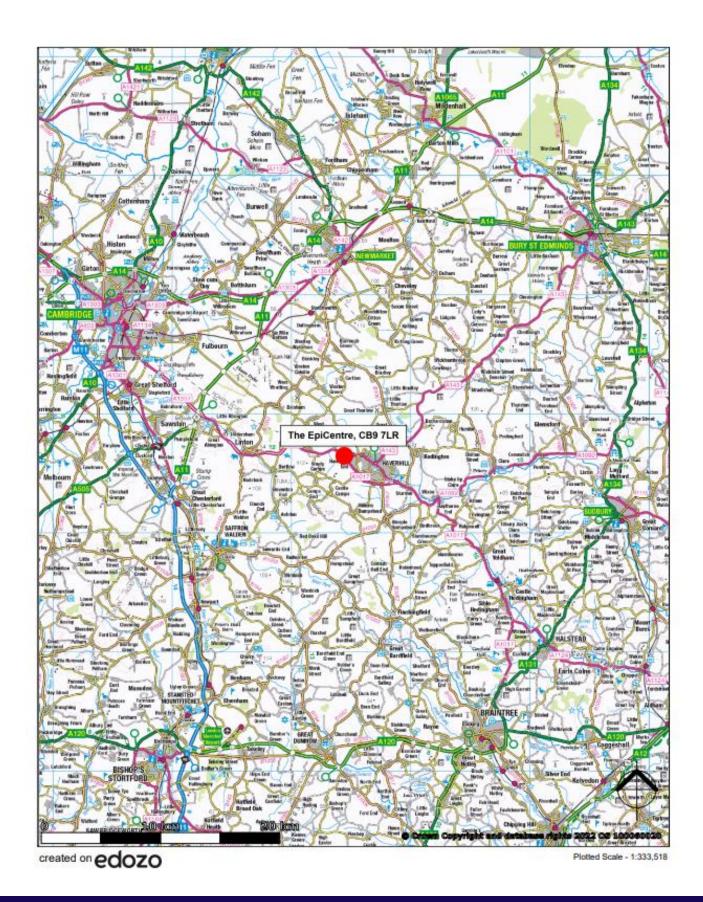

#### **LOCATION**

The EpiCentre is strategically located on the Haverhill Research Park, within easy reach of Cambridge City Centre and part of the South Cambridge Business Technology Cluster.

- 17 miles south east of Cambridge (35 mins)
- Excellent access to the A11/M11 and the A14
- Easy access to London, Stansted Airport (40 minutes) and the M25
- Easy access to the A1(M) north
- Next to 'Spirit of Enterprise' roundabout on A1307