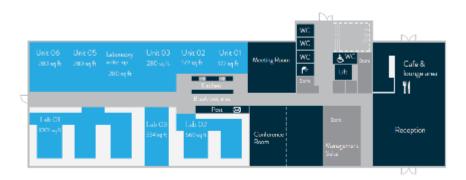

rence rooms to hire
- IT management system
- free business support network events

#### **ACCOMMODATION**

A range of suite sizes are immediately available from approximately 280 sq ft (26 sq m) up to 2,750 sq ft (255 sq m).



#### **TERMS**

12 month licence agreement, or longer by agreement.

#### **RENT**

Available on application.

#### **FURTHER INFORMATION & VIEWING**

Visit the Epicentre website at www.epicentrehaverhill.co.uk

For viewings contact Eddisons:-

Contact: Ben Green/Joe Berry
Tel: 07825 309599/01223 467155
ben.green@eddisons.com/joseph.berry@eddisons.com/

Ref: 821.157063 12.02.24



For more information, visit eddisons.com T: 01223 467155







For more information, visit eddisons.com T: 01223 467155







For more information, visit eddisons.com T: 01223 467155





# **GROUND FLOOR PLAN**





## FIRST FLOOR PLAN





### THIRD FLOOR PLAN



For more information, visit eddisons.com T: 01223 467155





For more information, visit eddisons.com T: 01223 467155