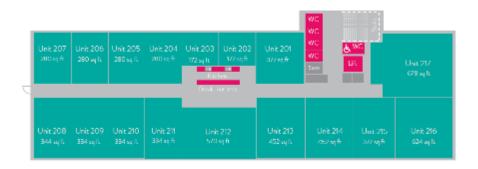

## FIRST FLOOR PLAN

#### **ACCOMMODATION**

A range of suite sizes are immediately available from approximately 280 sq ft (26 sq m) up to 2,750 sq ft (255 sq m).

Size: 280 - 2,750 sq ft (26 - 255 sq m)