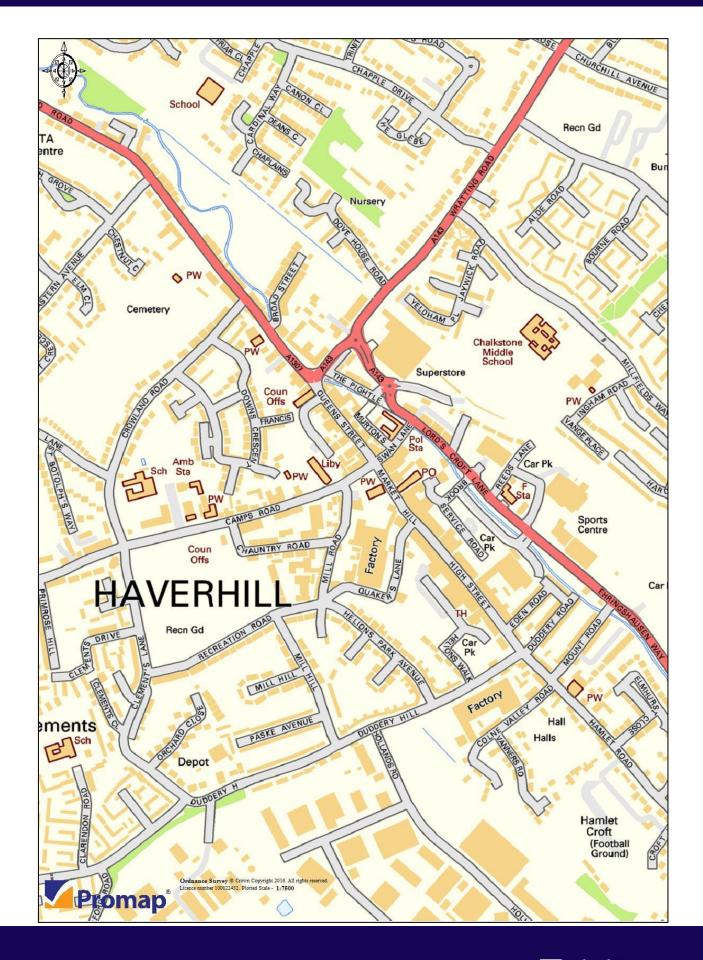

## **LOCATION**

Haverhill is a fast expanding town located approximately 17 miles south east of Cambridge. Close to the Suffolk, Essex and Cambridgeshire borders, the town enjoys good road links via the A1307 to the A11 and the motorway network beyond. London Stansted Airport is only 20 miles distant. The town has a population of around 27,000.

The subject property is centrally located off Market Street and benefits from being in close proximity to the many shops and amenities the town centre has to offer.