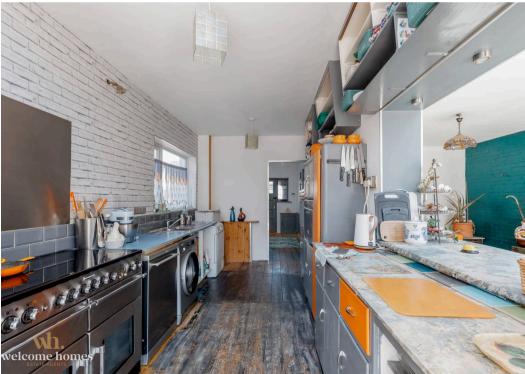

81 Durrington Road, Boscombe East, BH7 6PZ Guide Price £750,000

Welcome Homes are delighted to offer for sale this unique five bedroom detached family home situated in the sought after and popular area of Boscombe East, BH7. The property has been extended over the years by the current owners in order to incorporate open plan living with two sets of bi-folding doors out onto the west facing rear garden, a useful carport, garage and log cabin as well as a paved driveway providing additional parking for multiple vehicles.

Council Tax band: F

Tenure: Freehold

- Five bedroom detached family home
- Open plan living with glass roof extension and bi-folding doors
- Garage, carport and log cabin
- Off road parking for multiple vehicles
- Bathroom, shower room and WC
- Period features throughout as well as exposed brickwork
- Separate reception room
- West facing landscaped rear garden
- Sought after location
- · Offered with no forward chain