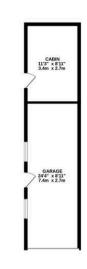

GRUND FLOOR 270 FLOOR 270 FLOOR 270 FLOOR 771 St. (7.2.1 sq.m.) approx. 141 sq.t. (13.4 sq.m.) approx. 141 sq.t. (13.4 sq.m.) approx.

## TOTAL FLOOR AREA: 2206 sq.ft. (205.0 sq.m.) approx.