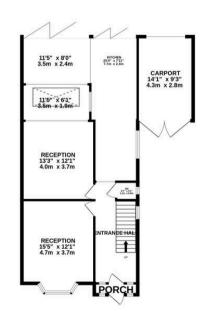

GRUND FLOOR 270 FLOOR 270 FLOOR 270 FLOOR 771 St. (7.2.1 sq.m.) approx. 141 sq.t. (13.4 sq.m.) approx. 141 sq.t. (13.4 sq.m.) approx.

## TOTAL FLOOR AREA: 2206 sq.ft. (205.0 sq.m.) approx.