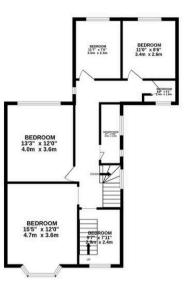

GRUND FLOOR 270 FLOOR 270 FLOOR 270 FLOOR 771 St. (7.2.1 sq.m.) approx. 141 sq.t. (13.4 sq.m.) approx. 141 sq.t. (13.4 sq.m.) approx.

## TOTAL FLOOR AREA: 2206 sq.ft. (205.0 sq.m.) approx.