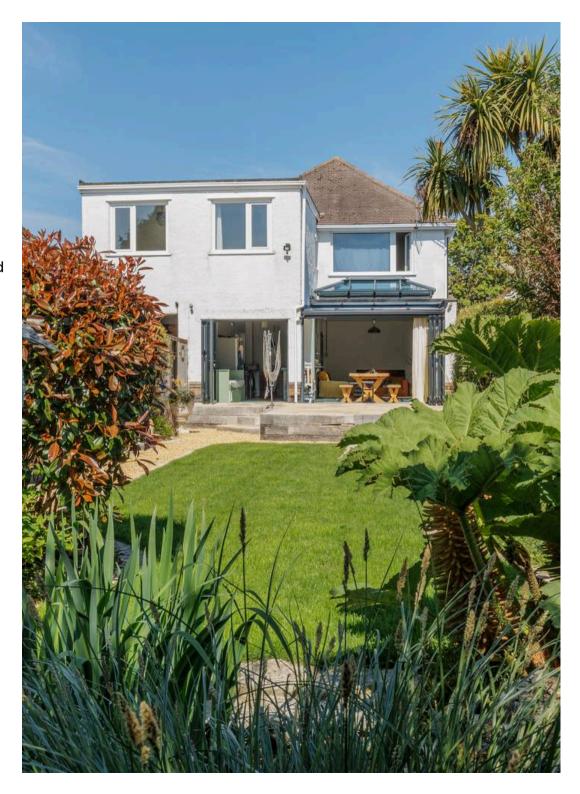

81 Durrington Road, Boscombe East, BH7 6PZ Guide Price £750,000

Welcome Homes are delighted to offer for sale this unique five bedroom detached family home situated in the sought after and popular area of Boscombe East, BH7. The property has been extended over the years by the current owners in order to incorporate open plan living with two sets of bi-folding doors out onto the west facing rear garden, a useful carport, garage and log cabin as well as a paved driveway providing additional parking for multiple vehicles.

Council Tax band: F

Tenure: Freehold

- Five bedroom detached family home
- Open plan living with glass roof extension and bi-folding doors
- Garage, carport and log cabin
- Off road parking for multiple vehicles
- Bathroom, shower room and WC
- Period features throughout as well as exposed brickwork
- Separate reception room
- West facing landscaped rear garden
- Sought after location
- · Offered with no forward chain