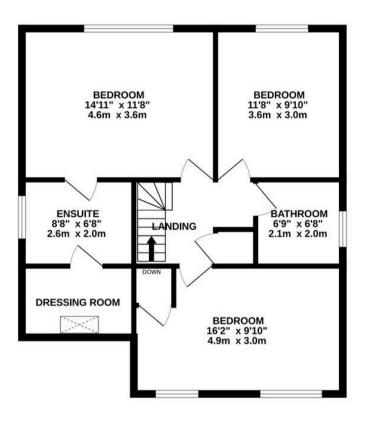

## TOTAL FLOOR AREA : 1495 sq.ft. (138.9 sq.m.) approx.

Whilst every attempt has been made to ensure the accuracy of the floorplan contained here, measurements of doors, windows, rooms and any other items are approximate and no responsibility is taken for any error, omission or mis-statement. This plan is for illustrative purposes only and should be used as such by any prospective purchaser. The services, systems and appliances shown have not been tested and no guarantee as to their operability or efficiency can be given. Made with Netropix @2025