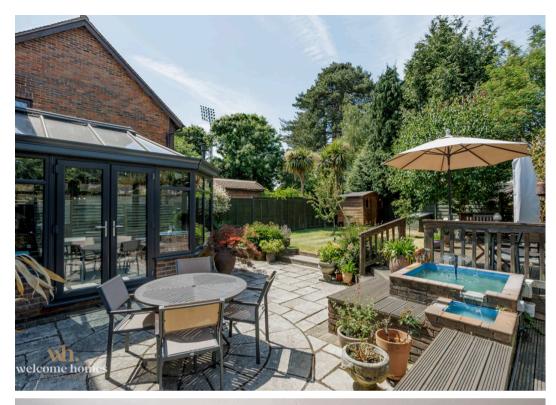

The property features a conservatory that adds an extra element of charm and versatility to the living space. In addition, there is a large private rear garden, offering ample outdoor space for enjoyment and relaxation. The driveway provides parking for multiple vehicles, ensuring convenience for residents and visitors alike.