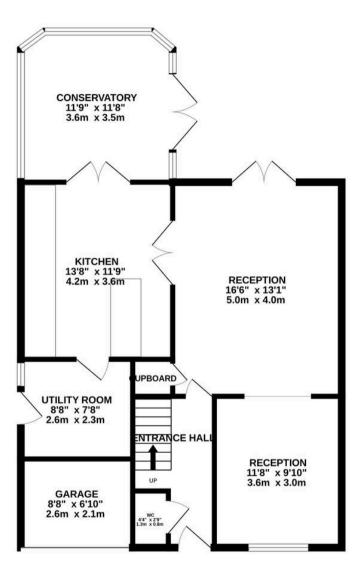

## TOTAL FLOOR AREA : 1495 sq.ft. (138.9 sq.m.) approx.

Whilst every attempt has been made to ensure the accuracy of the floorplan contained here, measurements of doors, windows, rooms and any other items are approximate and no responsibility is taken for any error, omission or mis-statement. This plan is for illustrative purposes only and should be used as such by any prospective purchaser. The services, systems and appliances shown have not been tested and no guarantee as to their operability or efficiency can be given. Made with Netropix @2025