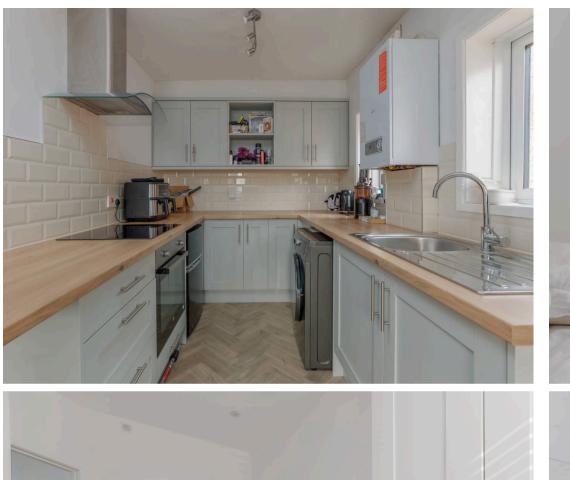

180b Tuckton Road, Bournemouth, Dorset, BH6 3AA Guide Price £185,000

Welcome Homes are delighted to offer for sale this unique and quirky one bedroom maisonette situated in the heart of Tuckton, BH6. The property benefits from allocated off road parking, a long lease and open plan living with a modern kitchen.

- One bedroom maisonette
- En-suite bathroom
- Private entrance
- Off road parking
- Private outside patio area
- Open plan living
- Separate WC and cloakroom area
- Long lease
- Popular & convenient location