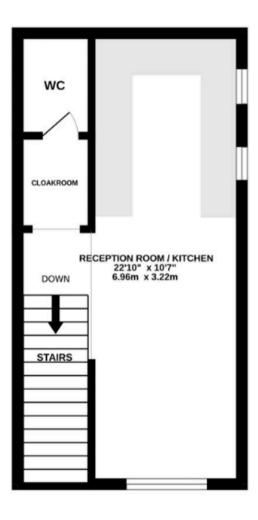

## TOTAL FLOOR AREA : 413 sq.ft. (38.4 sq.m.) approx.

Whist every attempt has been made to ensure the accuracy of the floorgian contained here, measurements of doors, windows, rooms and any other items are approximate and no responsibility is taken for any error, omission or mis-tatement. This plan is for takstarkive purposes only and should be used as such by any prospective purchaser. The services, systems and appliances shown have not been tested and no gaacantee as to their openhelity or efficiency can be given. Made with Metropix 62025

GROUND FLOOR 154 sq.ft. (14.3 sq.m.) approx. 1ST FLOOR 259 sq.ft. (24.0 sq.m.) approx.