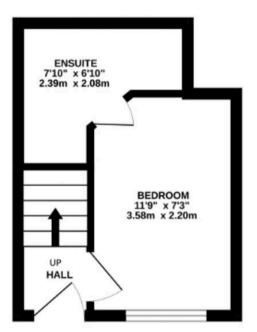

## TOTAL FLOOR AREA : 413 sq.ft. (38.4 sq.m.) approx.

Whist every attempt has been made to ensure the accuracy of the floorgian contained here, measurements of doors, windows, rooms and any other items are approximate and no responsibility is taken for any error, omission or mis-tatement. This plan is for takstarkive purposes only and should be used as such by any prospective purchaser. The services, systems and appliances shown have not been tested and no gaacantee as to their openhelity or efficiency can be given. Made with Metropix 62025

GROUND FLOOR 154 sq.ft. (14.3 sq.m.) approx. 1ST FLOOR 259 sq.ft. (24.0 sq.m.) approx.