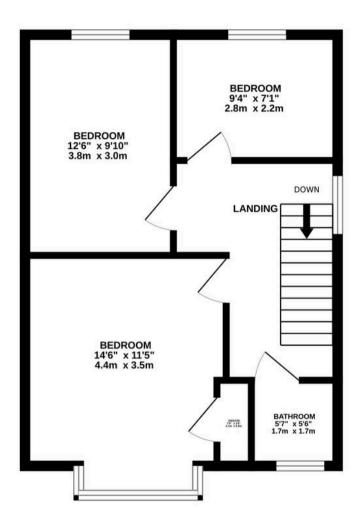

s property provides ample space for outdoor activities and convenience for multiple cars. Offered unfurnished, this blank canvas allows you to personalise the space to your liking.

Situated in a desirable area close to local amenities and Poole Hospital, this property offers both convenience and tranquillity. Immediate availability makes this an ideal opportunity for those seeking a comfortable and well-situated home.

Call Welcome Homes today to arrange your viewing. Council Tax band: C

Tenure: Freehold

- 3 Bedroom Detached Property
- Gas Central Heating & UPVC Double Glazing
- Large Private Rear Garden
- Off Road Parking for Two Vehicles
- Offred Unfurnished
- Ensuite to Main Bedroom
- Newly Decorated Throughout
- Available NOW
- Close to local Amenities & Poole Hospital

















## TOTAL FLOOR AREA: 887 sq.ft. (82.4 sq.m.) approx.



## Welcome Homes

2a Castle Parade, Bournemouth - BH7 6SH

01202 055487

• hello@welcomehomesproperty.com • www.welcomehomesproperty.com