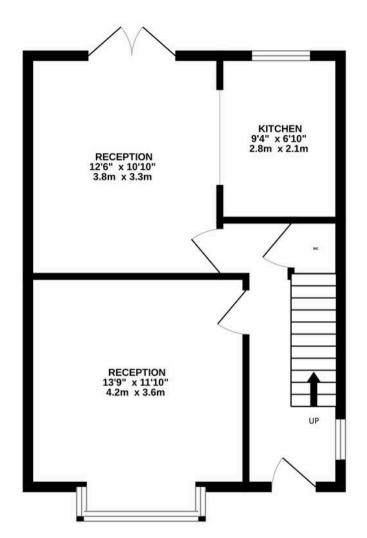

his property provides ample space for outdoor activities and convenience for multiple cars. Offered unfurnished, this blank canvas allows you to personalise the space to your liking.

Situated in a desirable area close to local amenities and Poole Hospital, this property offers both convenience and tranquillity. Immediate availability makes this an ideal opportunity for those seeking a comfortable and well-situated home.

Call Welcome Homes today to arrange your viewing. Council Tax band: C

Tenure: Freehold

- 3 Bedroom Detached Property
- Gas Central Heating & UPVC Double Glazing
- Large Private Rear Garden
- Off Road Parking for Two Vehicles
- Offred Unfurnished
- Ensuite to Main Bedroom
- Newly Decorated Throughout
- Available NOW
- Close to local Amenities & Poole Hospital

















## TOTAL FLOOR AREA: 887 sq.ft. (82.4 sq.m.) approx.



## Welcome Homes

2a Castle Parade, Bournemouth - BH7 6SH

01202 055487

• hello@welcomehomesproperty.com • www.welcomehomesproperty.com