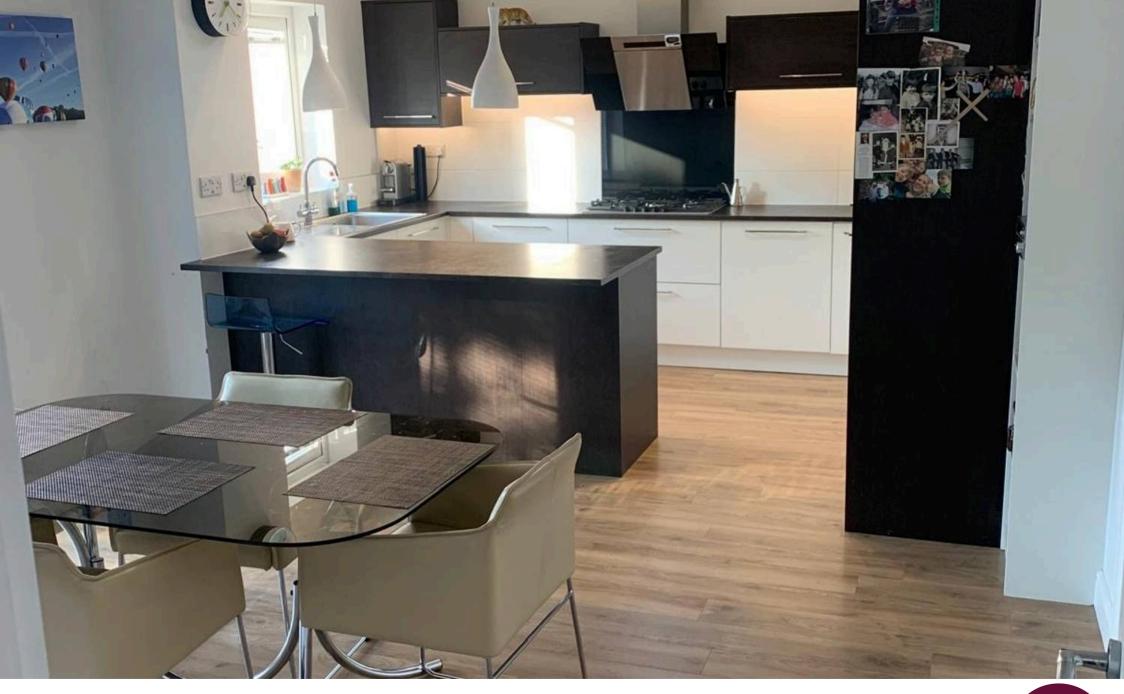

Boasting a stylish interior, the house features three double bedrooms, with the main bedroom benefitting from an en-suite bathroom for added convenience. The modern décor throughout the property creates a welcoming atmosphere, while the fully fitted kitchen complete with integrated appliances. The spacious living area is perfect for entertaining guests or relaxing with family, and the private rear garden provides a tranquil outdoor space to enjoy.