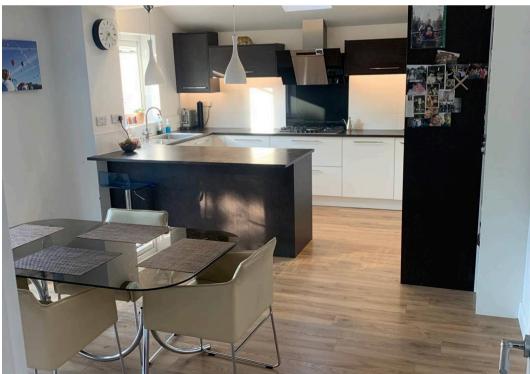

Boasting a stylish interior, the house features three double bedrooms, with the main bedroom benefitting from an en-suite bathroom for added convenience. The modern décor throughout the property creates a welcoming atmosphere, while the fully fitted kitchen complete with integrated appliances. The spacious living area is perfect for entertaining guests or relaxing with family, and the private rear garden provides a tranquil outdoor space to enjoy.