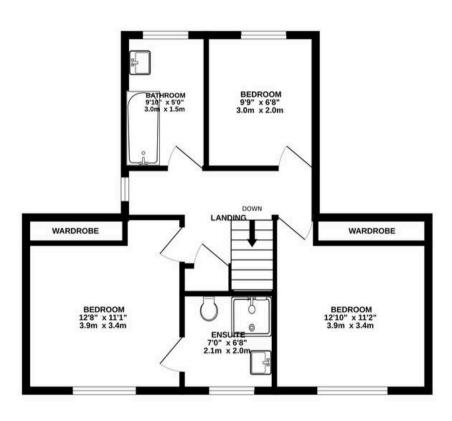

GROUND FLOOR 710 sq.ft. (66.0 sq.m.) approx.

1ST FLOOR 548 sq.ft. (50.9 sq.m.) approx.

## TOTAL FLOOR AREA: 1259 sq.ft. (116.9 sq.m.) approx.

Whilst every attempt has been made to ensure the accuracy of the floorplan contained here, measurements of doors, windows, rooms and any other items are approximate and no responsibility is taken for any error, omission or mis-statement. This plan is for illustrative purposes only and should be used as such by any prospective purchaser. The services, systems and appliances shown have not been tested and no guarantee as to their operability or efficiency can be given.