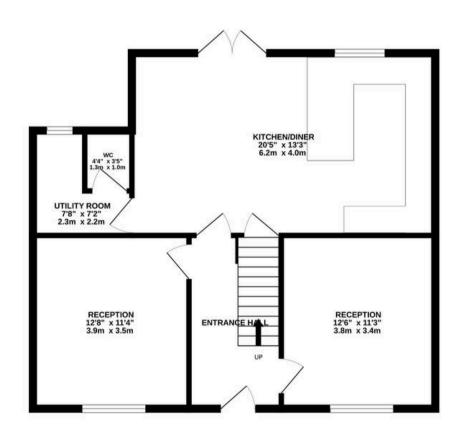

GROUND FLOOR 710 sq.ft. (66.0 sq.m.) approx.

1ST FLOOR 548 sq.ft. (50.9 sq.m.) approx.

## TOTAL FLOOR AREA: 1259 sq.ft. (116.9 sq.m.) approx.

Whilst every attempt has been made to ensure the accuracy of the floorplan contained here, measurements of doors, windows, rooms and any other items are approximate and no responsibility is taken for any error, omission or mis-statement. This plan is for illustrative purposes only and should be used as such by any prospective purchaser. The services, systems and appliances shown have not been tested and no guarantee as to their operability or efficiency can be given.