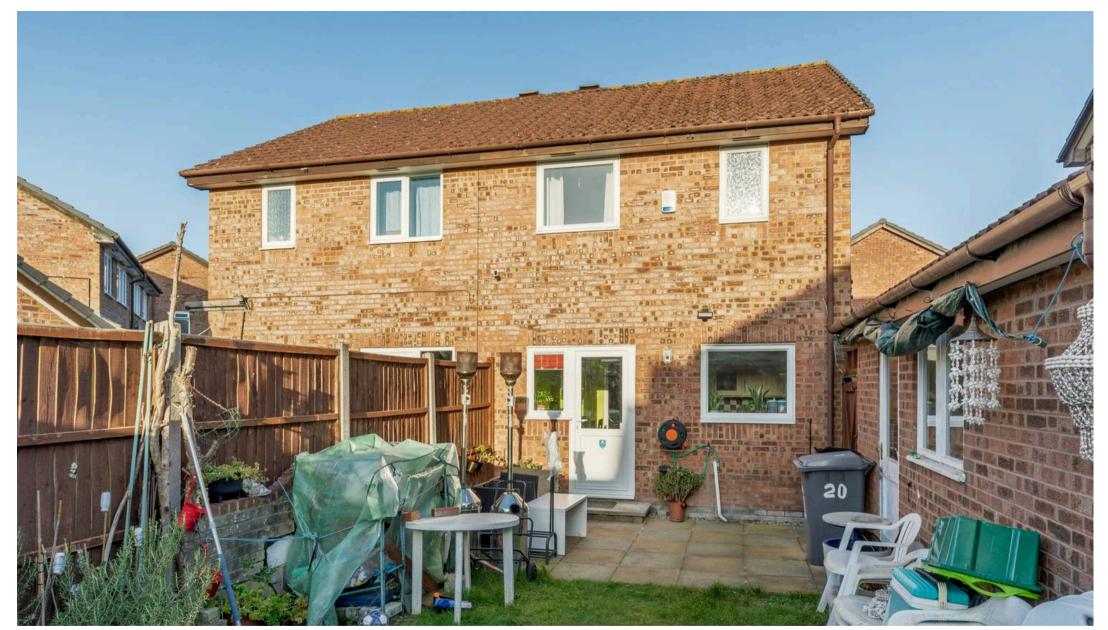

Upstairs there are three bedrooms, two doubles and a single. There is also a main bathroom with shower over bath, wash hand basin and low level WC.

Outside the garden is predominately laid to lawn with a paved patio area and enclosed by panel fencing.

There is a tarmac drive and garage with up and over door.

Situated in a cul-de-sac location with property is 3.7 miles away from Southbourne, with its award-winning blue flag beaches. Littledown Sports Centre, less than a quarter of a mile away, provides access to sports facilities and playing fields. There is access out onto the A338 and The Royal Bournemouth Hospital and JP Morgan are all within half a mile.