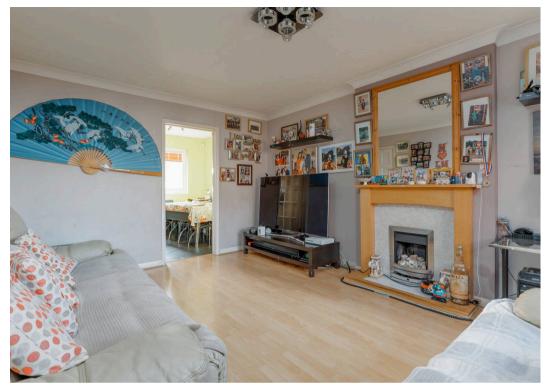

On entering the property the lounge is located to the front elevation with feature fireplace and bay window. There is a useful understairs storage cupboard. The kitchen/diner is to the rear elevation. The kitchen benefits from a range of units to eye and base levels with worktop surface over. There is a sink with drainer unit, oven with extractor fan above, integrated fridge freezer and tiled splashback. There are two windows to the rear elevation and a door leading out onto the garden.