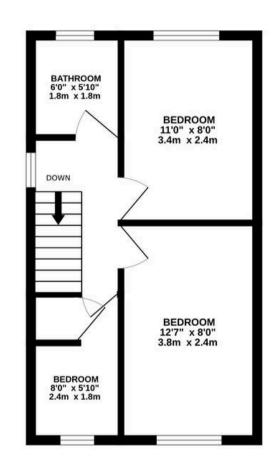

Upstairs there are three bedrooms, two doubles and a single. There is also a main bathroom with shower over bath, wash hand basin and low level WC.

Outside the garden is predominately laid to lawn with a paved patio area and enclosed by panel fencing.

## TOTAL FLOOR AREA : 784 sq.ft. (72.9 sq.m.) approx.

Whilst every attempt has been made to ensure the accuracy of the floorplan contained here, measurements of doors, windows, rooms and any other items are approximate and no responsibility is taken for any error, omission or mis-statement. This plan is for illustrative purposes only and should be used as such by any prospective purchaser. The services, systems and appliances shown have not been tested and no guarantee as to their operability or efficiency can be given. Made with Metropix ©2025