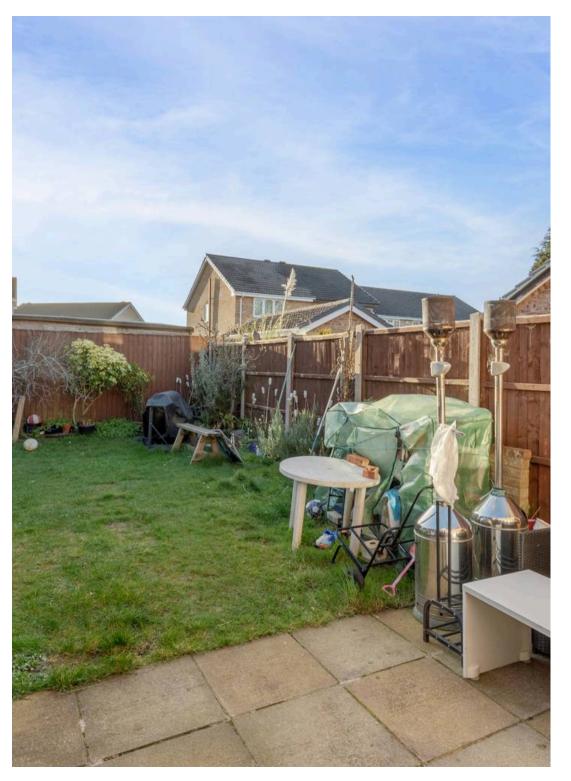

Upstairs there are three bedrooms, two doubles and a single. There is also a main bathroom with shower over bath, wash hand basin and low level WC.

Outside the garden is predominately laid to lawn with a paved patio area and enclosed by panel fencing.