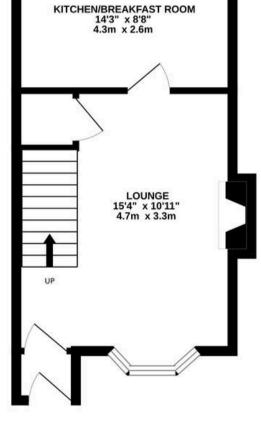

On entering the property the lounge is located to the front elevation with feature fireplace and bay window. There is a useful understairs storage cupboard. The kitchen/diner is to the rear elevation. The kitchen benefits from a range of units to eye and base levels with worktop surface over. There is a sink with drainer unit, oven with extractor fan above, integrated fridge freezer and tiled splashback. There are two windows to the rear elevation and a door leading out onto the garden.

## TOTAL FLOOR AREA : 784 sq.ft. (72.9 sq.m.) approx.

Whilst every attempt has been made to ensure the accuracy of the floorplan contained here, measurements of doors, windows, rooms and any other items are approximate and no responsibility is taken for any error, omission or mis-statement. This plan is for illustrative purposes only and should be used as such by any prospective purchaser. The services, systems and appliances shown have not been tested and no guarantee as to their operability or efficiency can be given. Made with Metropix ©2025