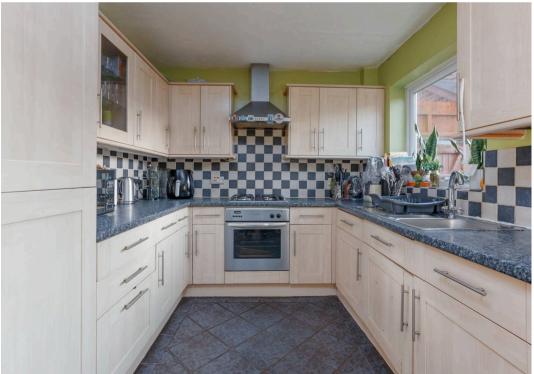

On entering the property the lounge is located to the front elevation with feature fireplace and bay window. There is a useful understairs storage cupboard. The kitchen/diner is to the rear elevation. The kitchen benefits from a range of units to eye and base levels with worktop surface over. There is a sink with drainer unit, oven with extractor fan above, integrated fridge freezer and tiled splashback. There are two windows to the rear elevation and a door leading out onto the garden.