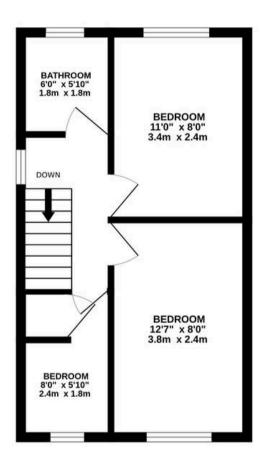

Upstairs there are three bedrooms, two doubles and a single. There is also a main bathroom with shower over bath, wash hand basin and low level WC.

Outside the garden is predominately laid to lawn with a paved patio area and enclosed by panel fencing.

GROUND FLOOR 464 sq.ft. (43.1 sq.m.) approx.

## TOTAL FLOOR AREA: 784 sq.ft. (72.9 sq.m.) approx.

Whilst every attempt has been made to ensure the accuracy of the floorplan contained here, measurements of doors, windows, rooms and any other items are approximate and no responsibility is taken for any error, omission or mis-statement. This plan is for illustrative purposes only and should be used as such by any prospective purchaser. The services, systems and appliances shown have not been tested and no guarantee as to their operability or efficiency can be given.