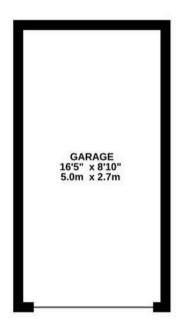

There is a tarmac drive and garage with up and over door.

Situated in a cul-de-sac location with property is 3.7 miles away from Southbourne, with its award-winning blue flag beaches. Littledown Sports Centre, less than a quarter of a mile away, provides access to sports facilities and playing fields. There is access out onto the A338 and The Royal Bournemouth Hospital and JP Morgan are all within half a mile.

GROUND FLOOR 464 sq.ft. (43.1 sq.m.) approx.

## TOTAL FLOOR AREA: 784 sq.ft. (72.9 sq.m.) approx.

Whilst every attempt has been made to ensure the accuracy of the floorplan contained here, measurements of doors, windows, rooms and any other items are approximate and no responsibility is taken for any error, omission or mis-statement. This plan is for illustrative purposes only and should be used as such by any prospective purchaser. The services, systems and appliances shown have not been tested and no guarantee as to their operability or efficiency can be given.