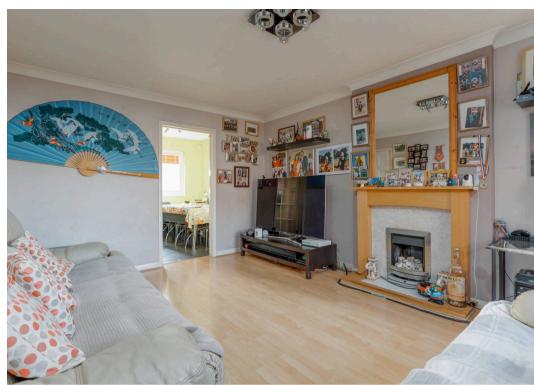

On entering the property the lounge is located to the front elevation with feature fireplace and bay window. There is a useful understairs storage cupboard. The kitchen/diner is to the rear elevation. The kitchen benefits from a range of units to eye and base levels with worktop surface over. There is a sink with drainer unit, oven with extractor fan above, integrated fridge freezer and tiled splashback. There are two windows to the rear elevation and a door leading out onto the garden.