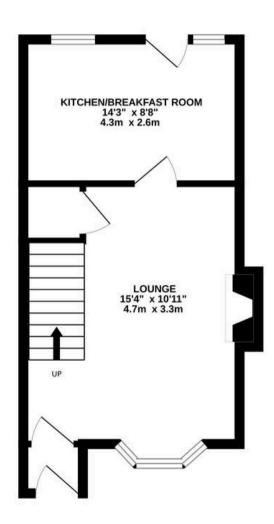

On entering the property the lounge is located to the front elevation with feature fireplace and bay window. There is a useful understairs storage cupboard. The kitchen/diner is to the rear elevation. The kitchen benefits from a range of units to eye and base levels with worktop surface over. There is a sink with drainer unit, oven with extractor fan above, integrated fridge freezer and tiled splashback. There are two windows to the rear elevation and a door leading out onto the garden.

Upstairs there are three bedrooms, two doubles and a single. There is also a main bathroom with shower over bath, wash hand basin and low level WC.

Outside the garden is predominately laid to lawn with a paved patio area and enclosed by panel fencing.

GROUND FLOOR 464 sq.ft. (43.1 sq.m.) approx.

## TOTAL FLOOR AREA: 784 sq.ft. (72.9 sq.m.) approx.

Whilst every attempt has been made to ensure the accuracy of the floorplan contained here, measurements of doors, windows, rooms and any other items are approximate and no responsibility is taken for any error, omission or mis-statement. This plan is for illustrative purposes only and should be used as such by any prospective purchaser. The services, systems and appliances shown have not been tested and no guarantee as to their operability or efficiency can be given.