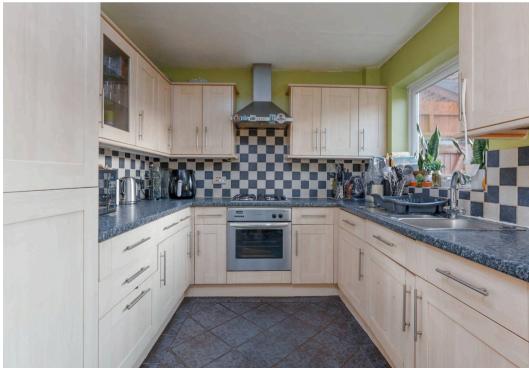

On entering the property the lounge is located to the front elevation with feature fireplace and bay window. There is a useful understairs storage cupboard. The kitchen/diner is to the rear elevation. The kitchen benefits from a range of units to eye and base levels with worktop surface over. There is a sink with drainer unit, oven with extractor fan above, integrated fridge freezer and tiled splashback. There are two windows to the rear elevation and a door leading out onto the garden.