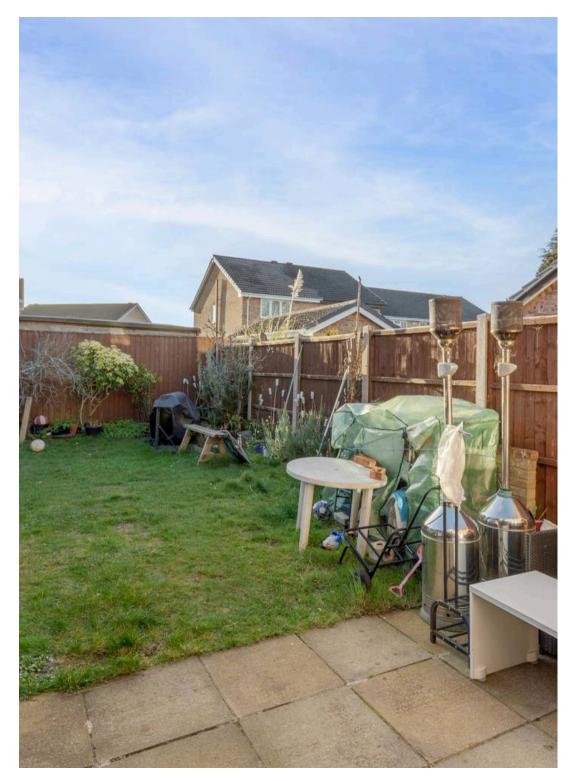

Upstairs there are three bedrooms, two doubles and a single. There is also a main bathroom with shower over bath, wash hand basin and low level WC.

Outside the garden is predominately laid to lawn with a paved patio area and enclosed by panel fencing.