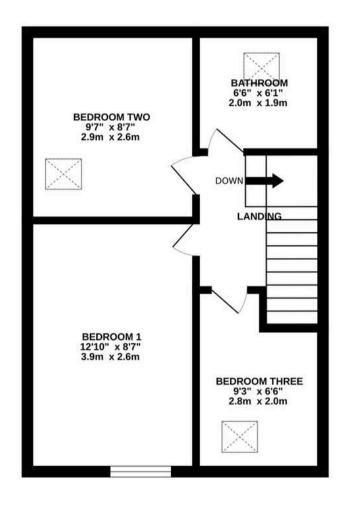

The first floor of the property boasts three well-proportioned bedrooms, each offering ample space and natural light. The master bedroom features an ensuite bathroom for added convenience, while the remaining bedrooms share access to a sleek family bathroom.

## TOTAL FLOOR AREA: 677 sq.ft. (62.9 sq.m.) approx.