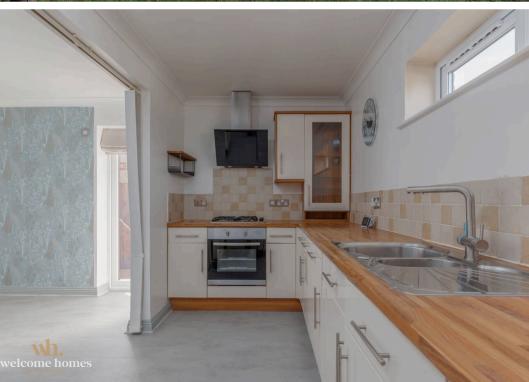

Upon entering the property, residents are greeted by a spacious and bright living area, complete with modern fixtures and fittings that create a welcoming atmosphere. The ground floor of the property comprises a generously sized kitchen equipped with integrated appliances, providing a functional and stylish space for culinary enthusiasts.