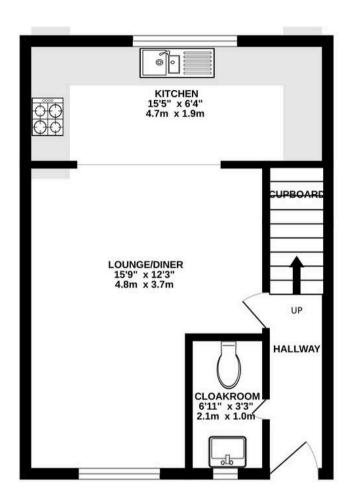

emaining bedrooms share access to a sleek family bathroom.

Externally, the property benefits from off-road parking, ensuring residents have easy access to their vehicles. A private rear garden provides a tranquil outdoor space, perfect for relaxing and entertaining guests.

Situated in the desirable location of Branksome, BH12, residents can enjoy the convenience of nearby amenities, including shops, restaurants, and excellent transport links. Furthermore, the property is within close proximity to reputable schools, making it an ideal choice for families.

Available for immediate occupancy, this property is offered unfurnished, allowing tenants the flexibility to personalise the space according to their preferences.

EPC: C

Council Tax:C

Council Tax band: C

Tenure: Freehold

















## TOTAL FLOOR AREA: 677 sq.ft. (62.9 sq.m.) approx.



## Welcome Homes

2a Castle Parade, Bournemouth - BH7 6SH

01202 055487

• hello@welcomehomesproperty.com • www.welcomehomesproperty.com