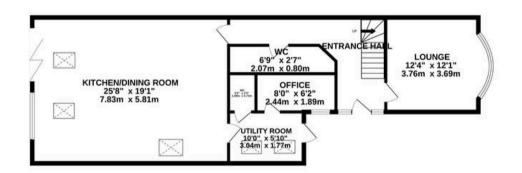

## GROUND FLOOR 968 sq.ft. (89.9 sq.m.) approx.

## TOTAL FLOOR AREA : 1706 sq.ft. (158.5 sq.m.) approx.

Whilst every attempt has been made to ensure the accuracy of the floorplan contained here, measurements of doors, windows, rooms and any other items are approximate and no responsibility is taken for any error, omission or mis-statement. This plan is for illustrative purposes only and should be used as such by any prospective purchaser. The services, systems and appliances shown have not been tested and no guarantee as to their operability or efficiency can be given. Made with Metropix @2024