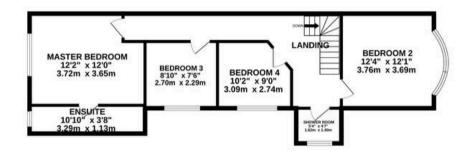

## GROUND FLOOR 968 sq.ft. (89.9 sq.m.) approx.

## TOTAL FLOOR AREA : 1706 sq.ft. (158.5 sq.m.) approx.

Whilst every attempt has been made to ensure the accuracy of the floorplan contained here, measurements of doors, windows, rooms and any other items are approximate and no responsibility is taken for any error, omission or mis-statement. This plan is for illustrative purposes only and should be used as such by any prospective purchaser. The services, systems and appliances shown have not been tested and no guarantee as to their operability or efficiency can be given. Made with Metropix @2024