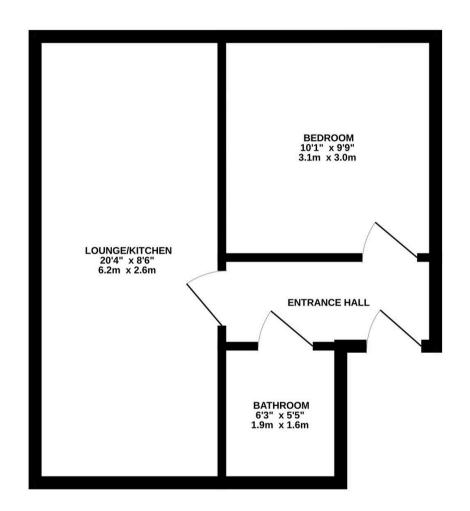

## GROUND FLOOR 344 sq.ft. (31.9 sq.m.) approx.

TOTAL FLOOR AREA: 344 sq.ft. (31.9 sq.m.) approx.

Whilst every attempt has been made to ensure the accuracy of the floorplan contained here, measurements of doors, windows, rooms and any other items are approximate and no responsibility is taken for any error, omission or mis-statement. This plan is for illustrative purposes only and should be used as such by approspective purchaser. The services, systems and appliances shown have not been tested and no guarantee as to their operability or efficiency can be given.

Made with Metropix €2025