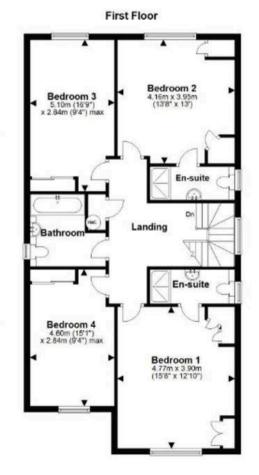

Upstairs, a spacious landing leads to four generously proportioned double bedrooms. The home benefits from two master bedrooms, each with its own ensuite, allowing for flexible living arrangements. One master bedroom overlooks the front of the house, while the other offers scenic views of the beautifully maintained rear garden. A separate family bathroom, fitted with a jacuzzi bath, serves the remaining bedrooms.

## Floor Plan

**Approx Gross Internal Areas** 

House: 164.3 sqm / 1768.2 sqft Conservatory: 7.8 sqm / 84.8 sqft Garage: 23.3 sqm / 250.9 sqft Summerhouse: 11.0 sqm / 118.6 sqft

> Total Approx Gross Area: 206.4 sqm / 2222.5 sqft