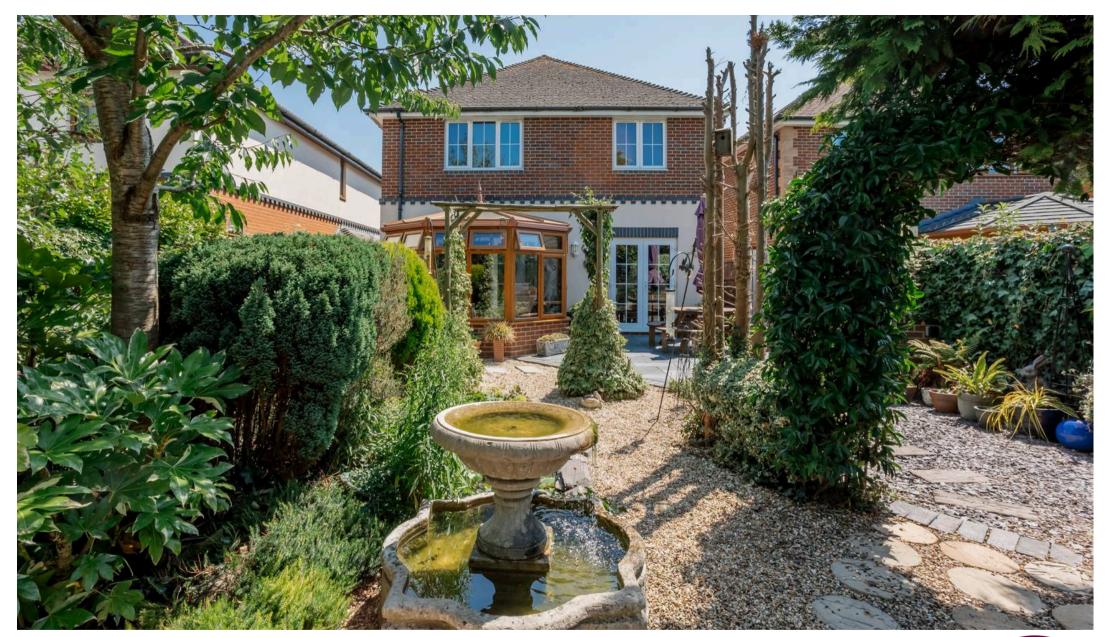

The secluded rear garden is a true oasis, offering a tranquil setting for relaxation and outdoor activities. Featuring mature flower beds, a charming water feature, and a fully insulated summer house with electrics—perfect for use as a home office or studio—the garden is designed for both functionality and leisure. A paved section provides an ideal space for barbecues and outdoor dining. Convenient side access leads to the front of the property, where wrought iron gates ensure security and privacy, while also accommodating multiple vehicles