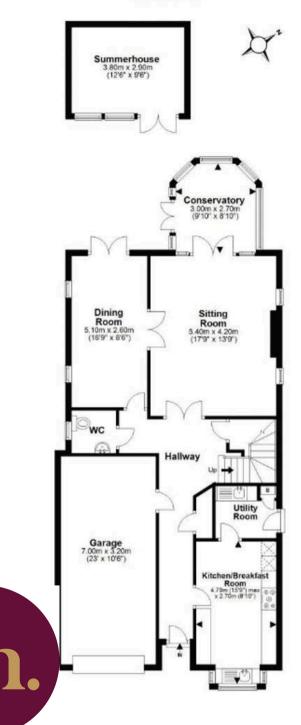

## **Ground Floor**

## Floor Plan

**Approx Gross Internal Areas** 

House: 164.3 sqm / 1768.2 sqft Conservatory: 7.8 sqm / 84.8 sqft Garage: 23.3 sqm / 250.9 sqft Summerhouse: 11.0 sqm / 118.6 sqft

> Total Approx Gross Area: 206.4 sqm / 2222.5 sqft