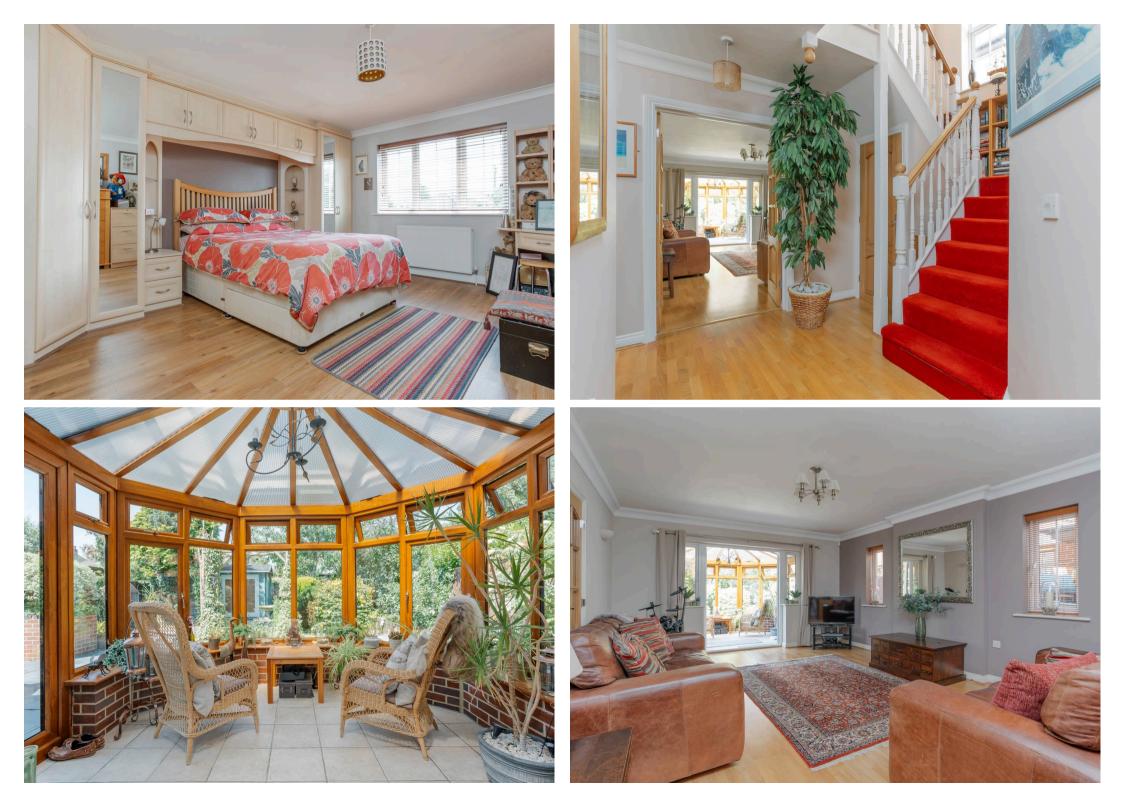

Upon entering, you are welcomed into a bright and inviting hallway that provides access to all ground floor rooms. The property boasts two generously sized reception rooms, perfect for family living and entertaining. The frontfacing kitchen, complete with a charming bay window overlooking the driveway, is fitted with integrated appliances and offers ample space for dining. A separate utility room provides additional convenience. The light-filled lounge features French doors that open into a conservatory, seamlessly connecting indoor and outdoor spaces. The dining room, ideal for hosting guests, further enhances the home's versatility.

Upstairs, a spacious landing leads to four generously proportioned double bedrooms. The home benefits from two master bedrooms, each with its own ensuite, allowing for flexible living arrangements. One master bedroom overlooks the front of the house, while the other offers scenic views of the beautifully maintained rear garden. A separate family bathroom, fitted with a jacuzzi bath, serves the remaining bedrooms.

The secluded rear garden is a true oasis, offering a tranquil setting for relaxation and outdoor activities. Featuring mature flower beds, a charming water feature, and a fully insulated summer house with electrics—perfect for use as a home office or studio—the garden is designed for both functionality and leisure. A paved section provides an ideal space for barbecues and outdoor dining. Convenient side access leads to the front of the property, where wrought iron gates ensure security and privacy, while also accommodating multiple vehicles