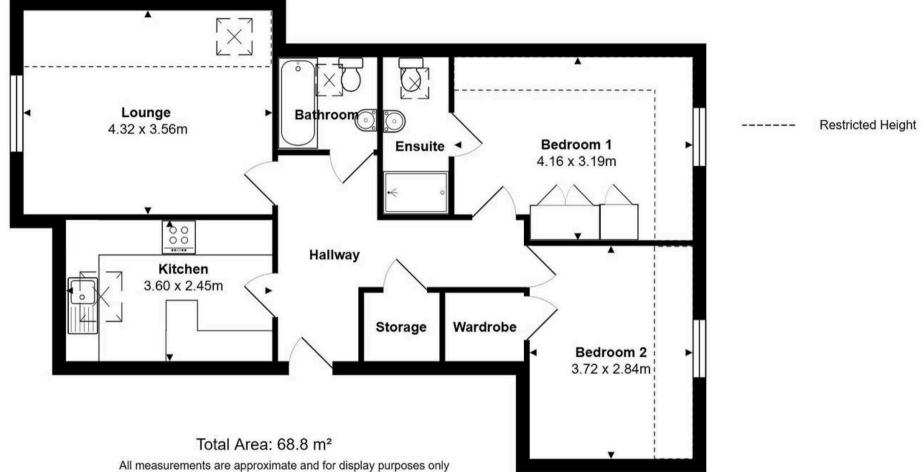

The thoughtfully designed layout includes a cosy lounge/diner, two generous double bedrooms, and an excellent range of fitted bedroom furniture. The main bedroom features its own en-suite shower room, while Bedroom 2 boasts a large walk-in closet and is served by a stylish family bathroom.

The well-appointed kitchen is equipped with a convenient breakfast bar, slimline dishwasher, fridge/freezer, four-ring gas hob, Neff oven and grill, and a washer-dryer. Ample storage is available throughout the apartment.