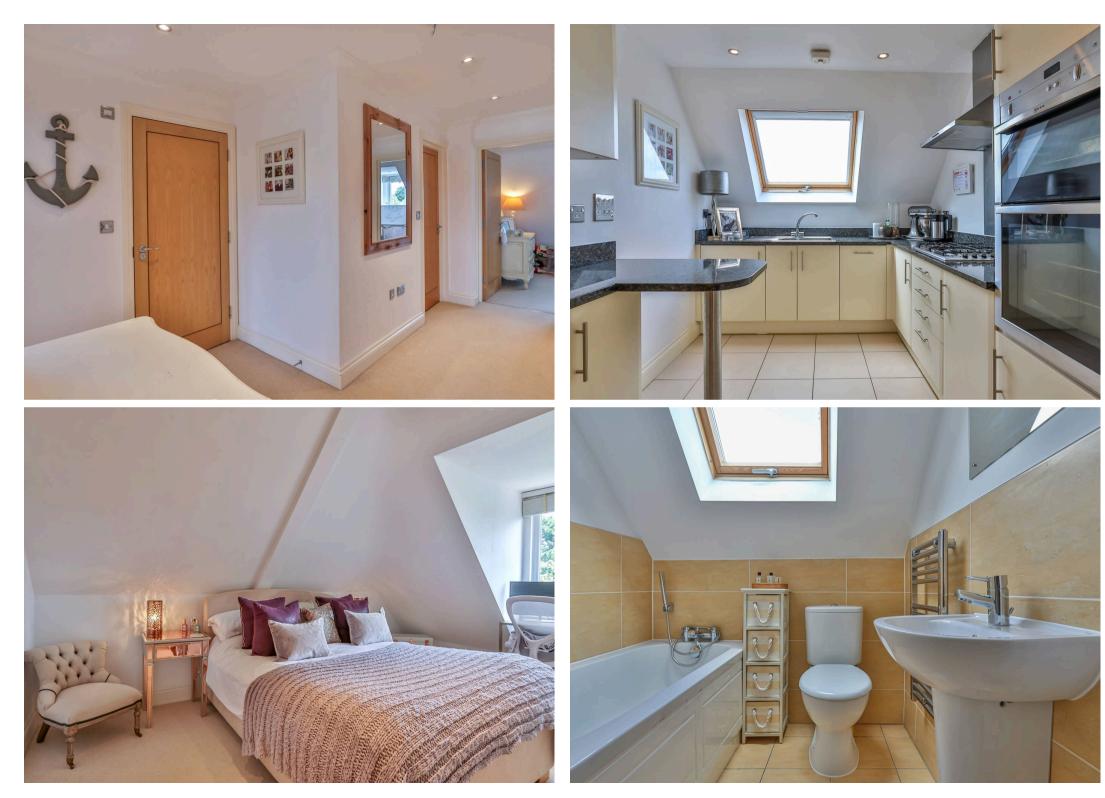

The thoughtfully designed layout includes a cosy lounge/diner, two generous double bedrooms, and an excellent range of fitted bedroom furniture. The main bedroom features its own en-suite shower room, while Bedroom 2 boasts a large walk-in closet and is served by a stylish family bathroom.

The well-appointed kitchen is equipped with a convenient breakfast bar, slimline dishwasher, fridge/freezer, four-ring gas hob, Neff oven and grill, and a washer-dryer. Ample storage is available throughout the apartment.