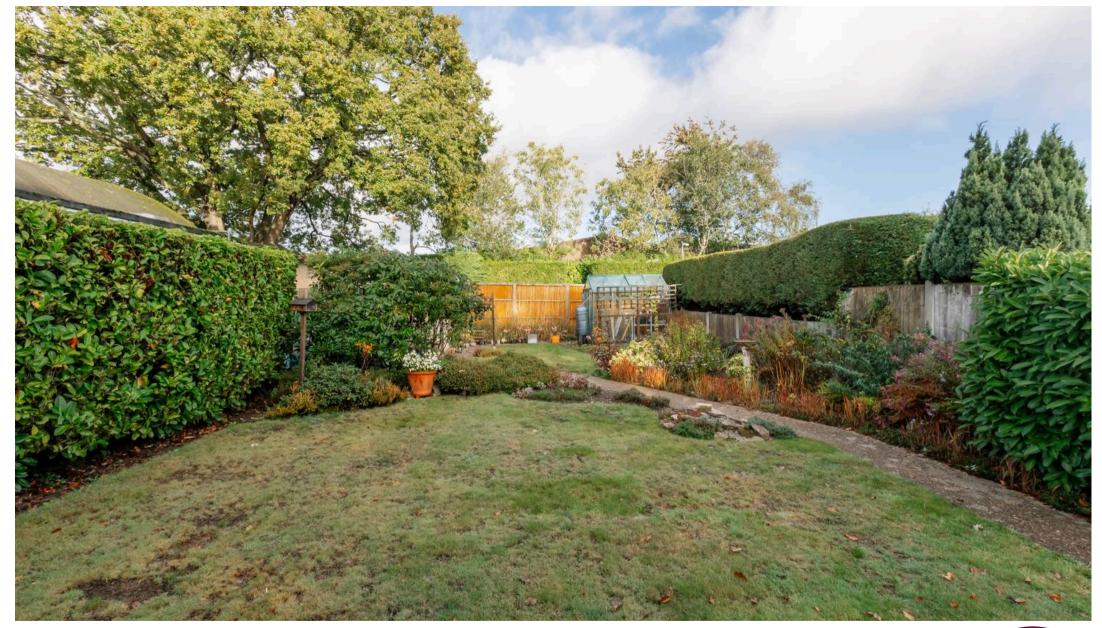

There is a good size walk in storage area on the first floor with the added potential to turn it into an en suite bathroom to the main bedroom.

Outside offers a private westerly facing garden and benefits from mature tree and shrub borders, a pathway and double gates to the side leading to the front driveway offering off road parking for several vehicles.