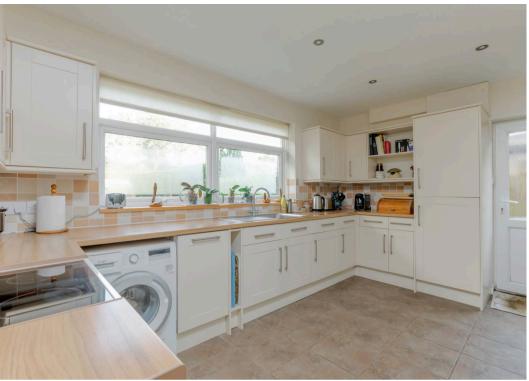

On entering, the property benefits from being presented in good condition throughout. Offering a bright lounge with a large window to the front, an open fire place and sliding partition doors through to the dining room overlooking the well manicured rear garden. There is a modern kitchen/breakfast room with a wide range of high and low level units and a back door leading to the front and back garden.