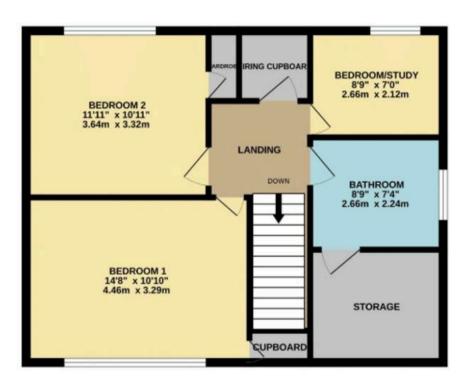

Upstairs offers two double bedrooms and a single bedroom/study with the added bonus of a fourth bedroom/second reception room on the ground floor making this property feel spacious and versatile. There is a fully tiled family bathroom and a downstairs cloakroom.

There is a good size walk in storage area on the first floor with the added potential to turn it into an en suite bathroom to the main bedroom.

Outside offers a private westerly facing garden and benefits from mature tree and shrub borders, a pathway and double gates to the side leading to the front driveway offering off road parking for several vehicles.

EPC - D

Council Tax - D

Additional information:

Tenure: Freehold Parking: Driveway

TOTAL FLOOR AREA: 1358 sq.ft. (126.2 sq.m.) approx.

Whilst every attempt has been made to ensure the accuracy of the floorplan contained here, measurements of doors, windows, rooms and any other items are approximate and no responsibility is taken for any error, omission or mis-statement. This plan is for illustrative purposes only and should be used as such by any prospective purchaser. The services, systems and appliances shown have not been tested and no guarantee as to their operability or efficiency can be given.