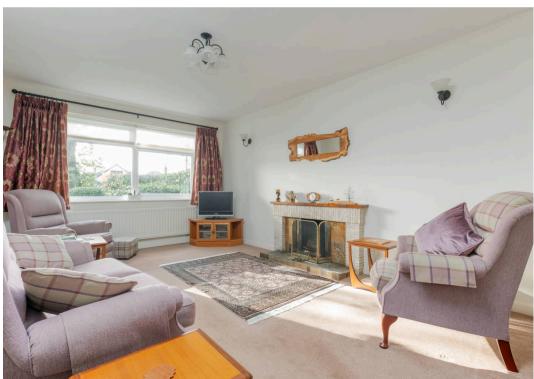

On entering, the property benefits from being presented in good condition throughout. Offering a bright lounge with a large window to the front, an open fire place and sliding partition doors through to the dining room overlooking the well manicured rear garden. There is a modern kitchen/breakfast room with a wide range of high and low level units and a back door leading to the front and back garden.