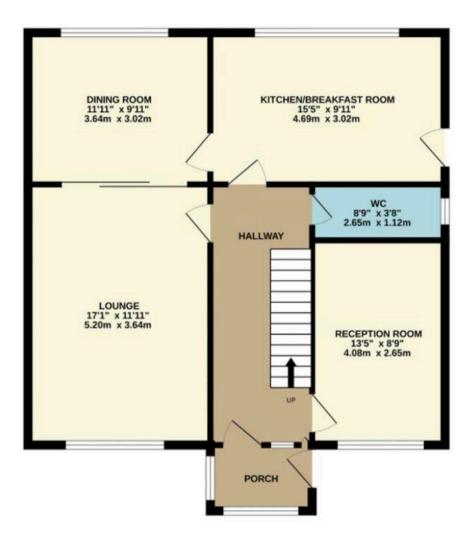

On entering, the property benefits from being presented in good condition throughout. Offering a bright lounge with a large window to the front, an open fire place and sliding partition doors through to the dining room overlooking the well manicured rear garden. There is a modern kitchen/breakfast room with a wide range of high and low level units and a back door leading to the front and back garden.

Upstairs offers two double bedrooms and a single bedroom/study with the added bonus of a fourth bedroom/second reception room on the ground floor making this property feel spacious and versatile. There is a fully tiled family bathroom and a downstairs cloakroom.

EPC - D

Council Tax - D

Additional information:

Tenure: Freehold Parking: Driveway

TOTAL FLOOR AREA: 1358 sq.ft. (126.2 sq.m.) approx.

Whilst every attempt has been made to ensure the accuracy of the floorplan contained here, measurements of doors, windows, rooms and any other items are approximate and no responsibility is taken for any error, omission or mis-statement. This plan is for illustrative purposes only and should be used as such by any prospective purchaser. The services, systems and appliances shown have not been tested and no guarantee as to their operability or efficiency can be given.