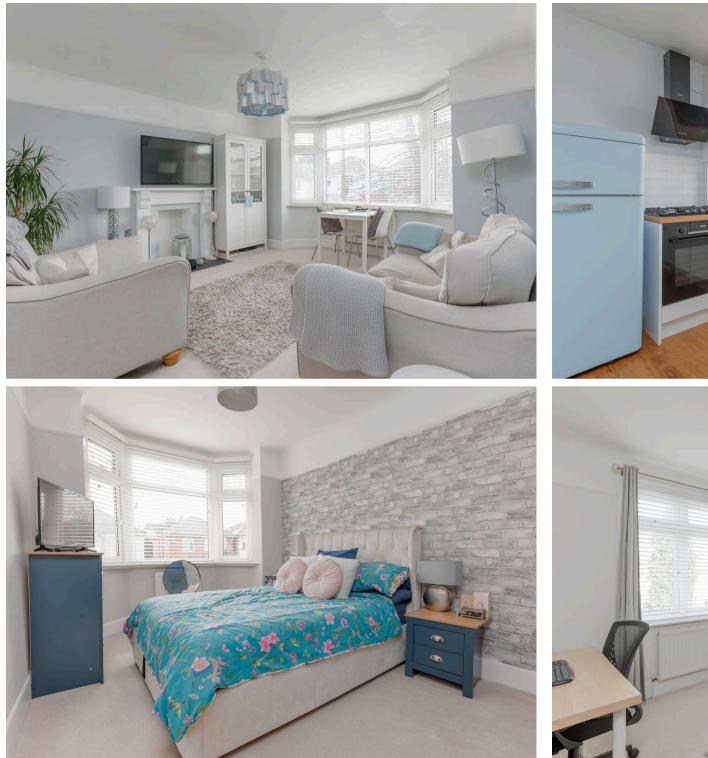

The property benefits from high ceilings and picture rails and has its own private entrance leading to the first floor. The flat has recently been refurbished to a good standard throughout and offers two double bedrooms, a spacious walk in double shower room, a modern kitchen and a spacious lounge with bay window, making this property ideal for first time buyers or for someone downsizing.