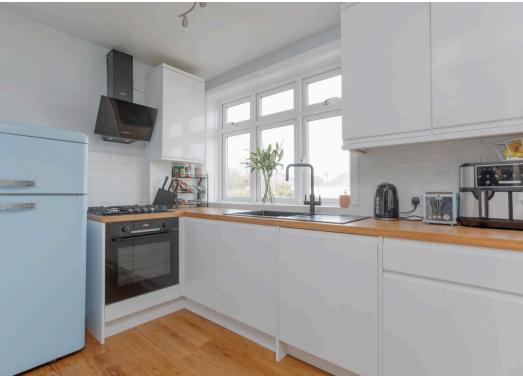

The property benefits from high ceilings and picture rails and has its own private entrance leading to the first floor. The flat has recently been refurbished to a good standard throughout and offers two double bedrooms, a spacious walk in double shower room, a modern kitchen and a spacious lounge with bay window, making this property ideal for first time buyers or for someone downsizing.