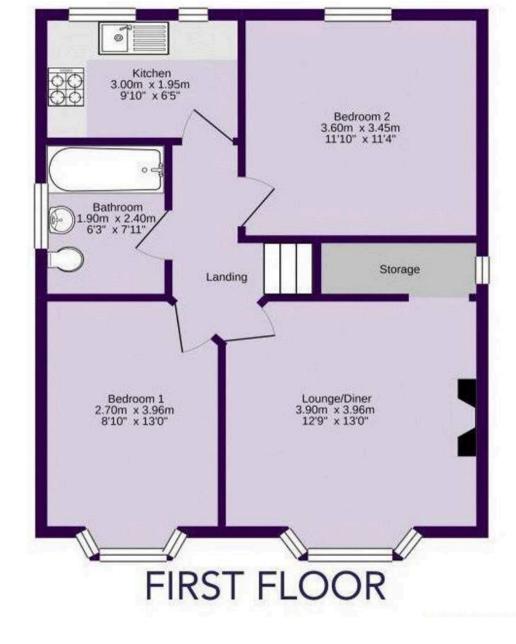

The property benefits from high ceilings and picture rails and has its own private entrance leading to the first floor. The flat has recently been refurbished to a good standard throughout and offers two double bedrooms, a spacious walk in double shower room, a modern kitchen and a spacious lounge with bay window, making this property ideal for first time buyers or for someone downsizing.