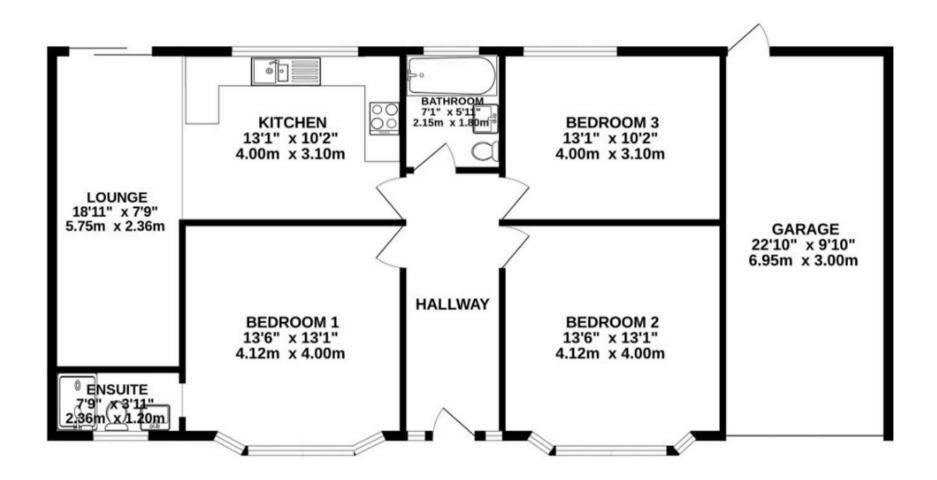

For more information refer to gov.uk, check long term flood risk

Council Tax Band: D

EPC Rating: C

Consumer Protection from Unfair Trading Regulations 2008. The Agent has not tested any apparatus, equipment, fixtures and fittings or services and so cannot verify that they are in working order or fit for the purpose. A Buyer is advised to obtain verification from their Solicitor or Surveyor. References to the Tenure of a Property are based on information supplied by the Seller. The Agent has not had sight of the title documents. A Buyer is advised to obtain verification from their Solicitor. Items shown in photographs are NOT included unless specifically mentioned within the sales particulars. They may however be available by











## GROUND FLOOR 1148 sq.ft. (106.6 sq.m.) approx.







## Welcome Homes

2a Castle Parade, Bournemouth - BH7 6SH

01202 055487

• hello@welcomehomesproperty.com • www.welcomehomesproperty.com