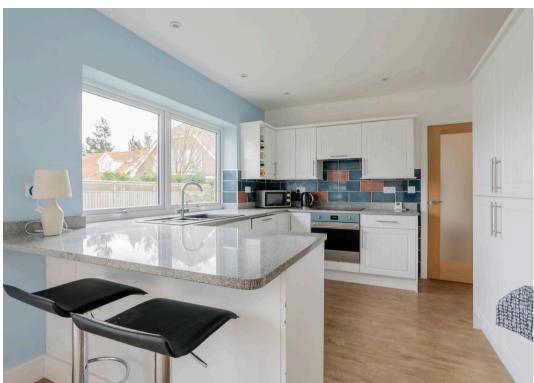

There is a well designed open plan kitchen, lounge and dining area, creating the perfect space for entertaining. From this room sliding doors lead out onto the garden.

The garden is predominately laid to lawn and enclosed by panel fencing with side access.