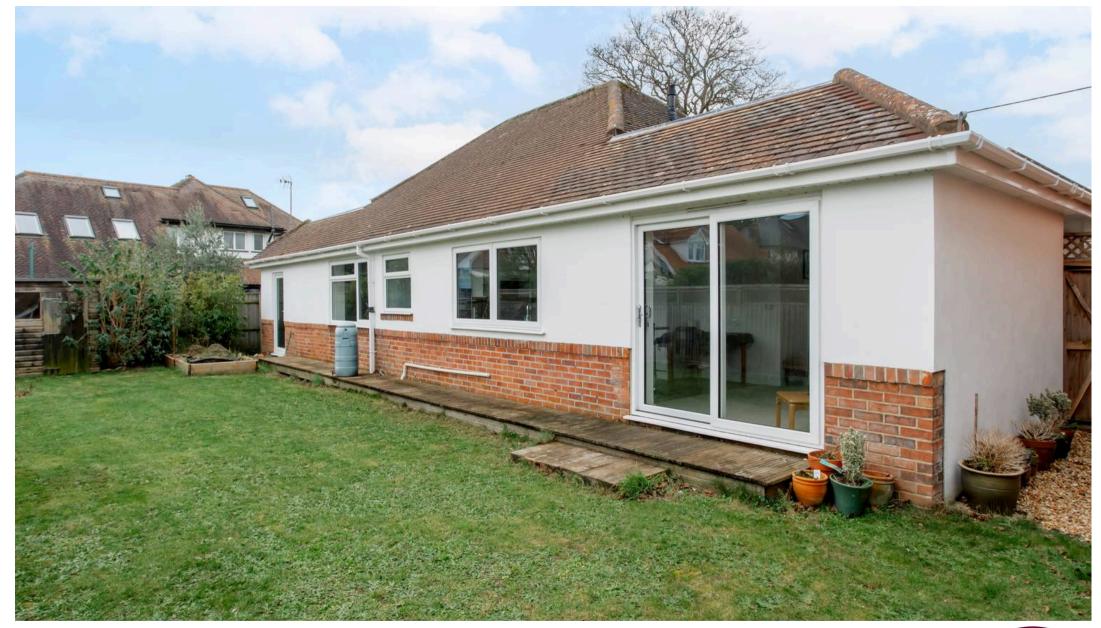

There is a well designed open plan kitchen, lounge and dining area, creating the perfect space for entertaining. From this room sliding doors lead out onto the garden.

The garden is predominately laid to lawn and enclosed by panel fencing with side access.

To the front of the property there is a paved driveway and access to the garage.

This property has no forward chain.

Additional information:

Tenure: Freehold Parking: driveway

Utilities: Mains Electricity/Gas/Water/Drainage