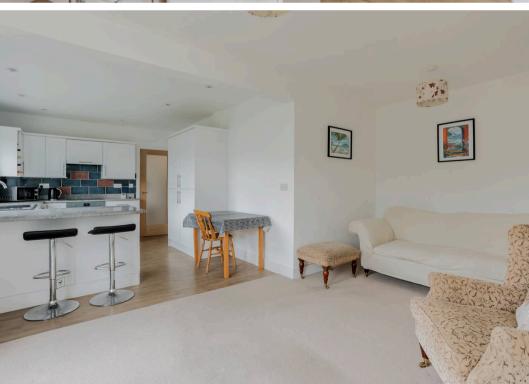

There is a well designed open plan kitchen, lounge and dining area, creating the perfect space for entertaining. From this room sliding doors lead out onto the garden.

The garden is predominately laid to lawn and enclosed by panel fencing with side access.