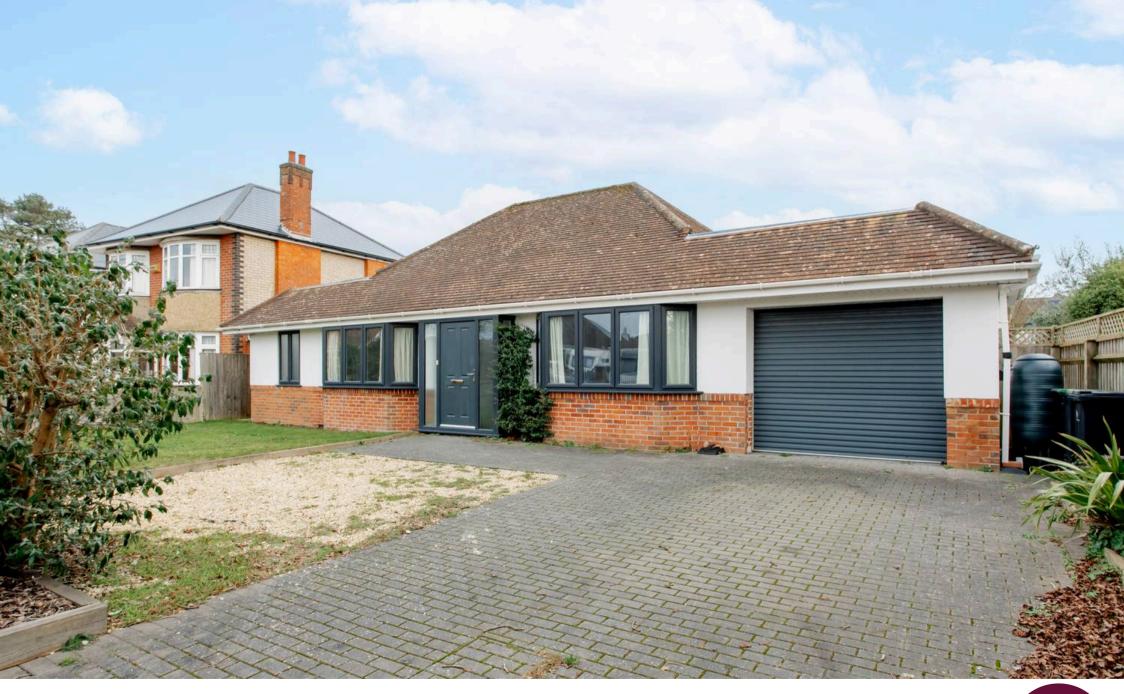

21 Oak Avenue, Christchurch £475,000

Welcome Homes are delighted to introduce this detached bungalow nestled in the sought-after location of West Christchurch, BH23. Boasting a bright and airy entrance hallway, three double bedrooms, garage and driveway.

To the front of the property there is a paved driveway and access to the garage.

This property has no forward chain.

Additional information:

Tenure: Freehold Parking: driveway

Utilities: Mains Electricity/Gas/Water/Drainage