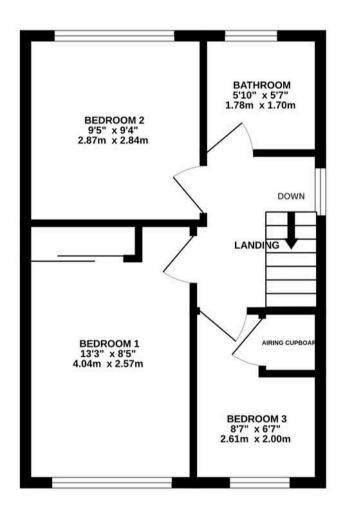

14 Walkwood Avenue, Bournemouth £399,950

Welcome Homes are pleased to present this semi-detached property, situated in the highly sought-after area of Littledown, BH7. This well maintained home offers three bedrooms, separate kitchen, driveway and garage. The property features a three-piece family bathroom suite and a private, low-maintenance rear garden.

## TOTAL FLOOR AREA: 719 sq.ft. (66.8 sq.m.) approx.