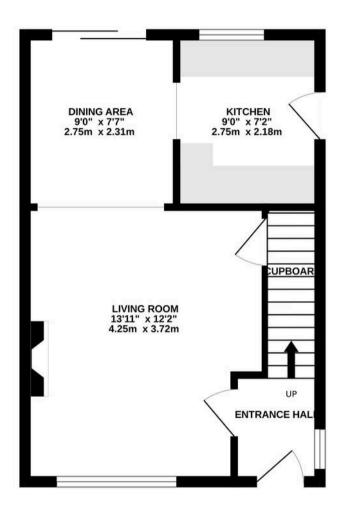

14 Walkwood Avenue, Bournemouth £399,950

Welcome Homes are pleased to present this semi-detached property, situated in the highly sought-after area of Littledown, BH7. This well maintained home offers three bedrooms, separate kitchen, driveway and garage. The property features a three-piece family bathroom suite and a private, low-maintenance rear garden.

## TOTAL FLOOR AREA: 719 sq.ft. (66.8 sq.m.) approx.