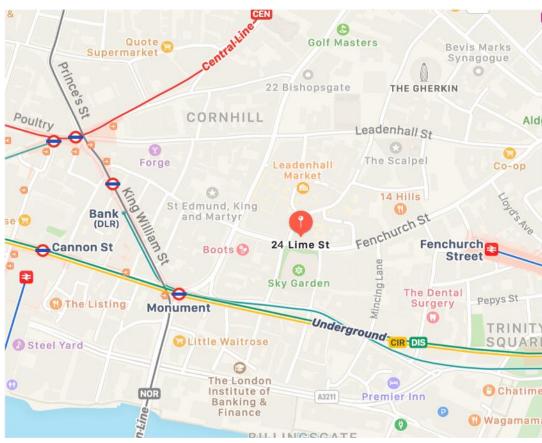

## **LOCATION**

Situated on the east side of Lime Street, the building enjoys a prominent location in the heart of the Lloyds Triangle within EC3, within the immediate vicinity of Fenchurch Street, Leadenhall Market, and just two minutes walk from Lloyd's of London and the 'Walkie Talkie'.

Public transport connections are excellent, with Monument and Bank underground stations, and Fenchurch Street Station, all within 5 minutes' walk.

Contact us bbg real estate advisers
1 King Street, London, EC2V 8AU
www.bbgreal.com