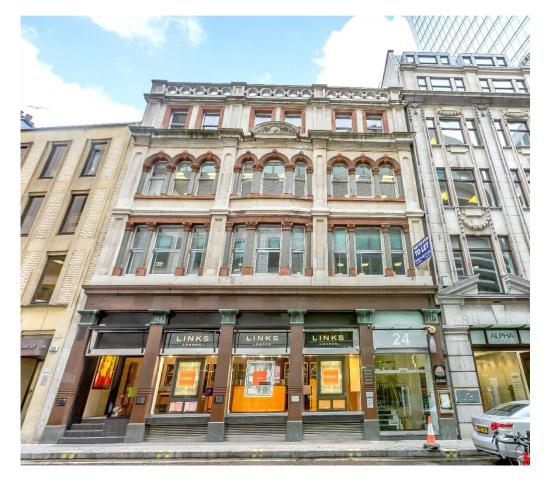

## **LOCATION**

Situated on the east side of Lime Street, the building enjoys a prominent location in the heart of the Lloyds Triangle within EC3, within the immediate vicinity of Fenchurch Street, Leadenhall Market, and just two minutes walk from Lloyd's of London and the 'Walkie Talkie'.