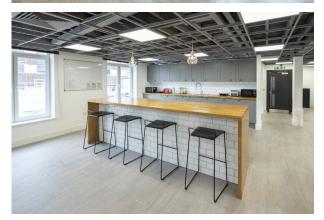

# Plug and Play Offices in the Buzzing Kentish Town Borough

219 to 14,877 sq ft

(20.35 to 1,382.12 sq m)

- Plug and Play
- 24 Hour Access
- x2 Terraces
- Kitchenette
- Suspended Ceiling
- Refurbished WC's
- Perimeter Trunking
- Comfort Cooling
- Bike Racks