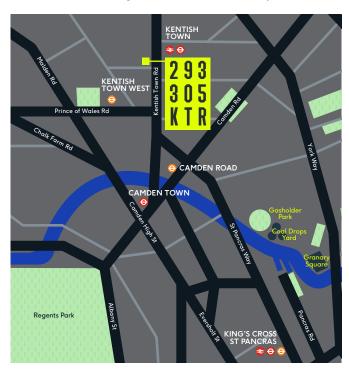

### Location

The property is located in the heart of Kentish Town, just a minutes walk from Kentish Town station. The area provides occupiers with a rich mix of amenities, with Camden and King's Cross a short walk away.

## 1 MIN

Kentish Town West

8 MINS

15 MINS