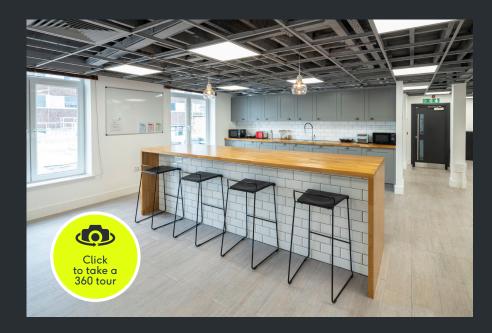

## 1,813-14,877 SQ FT OF PLUG & PLAY OFFICE SPACE

293-305 Kentish Town Road provides a contemporary fitted workspace arranged over four floors. The two interconnected office buildings have been fully refurbished and fitted out with multiple meeting rooms, break out/kitchen areas and two large roof terraces.