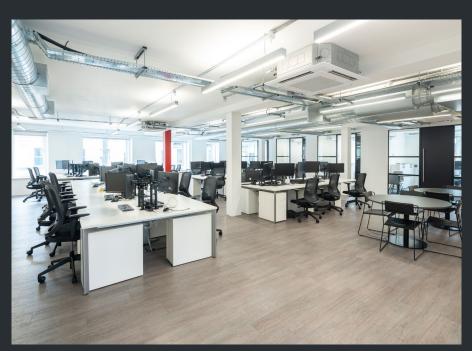

## 1,813-14,877 SQ FT OF PLUG & PLAY OFFICE SPACE

293-305 Kentish Town Road provides a contemporary fitted workspace arranged over four floors. The two interconnected office buildings have been fully refurbished and fitted out with multiple meeting rooms, break out/kitchen areas and two large roof terraces.