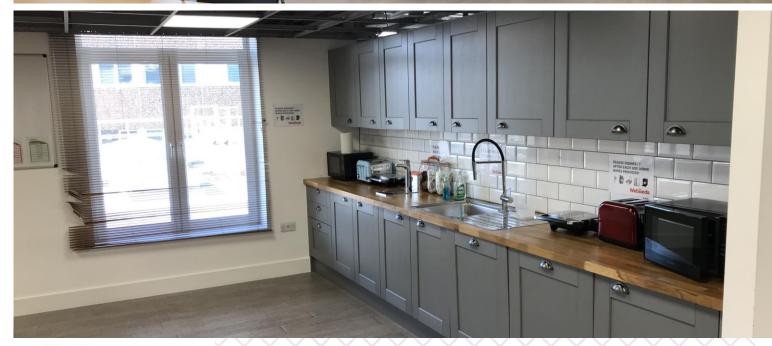

# Offices to Let 219 – 14,877 Sq ft "Furnished, Plug & play Offices to let"

293-299 & 301-305, Kentish Town Road, NW5

The property comprises two interconnected office buildings of masonry construction. The available space has been refurbished and is fully fitted with multiple meeting rooms, break out/kitchen areas and a 2x large roof terraces.

- · Exposed services
- · Comfort Cooling
- Kitchenettes
- Refurbished WC's
- · Bike Racks & shower facilities
- Security system with 24 hour access

TERMS: The space is available on a new lease from

the Landlord on flexible terms by arrangement. The leases will exclude the Security of Tenure and Compensation provisions of the Landlord and Tenant Act 1954 Part II as amended.