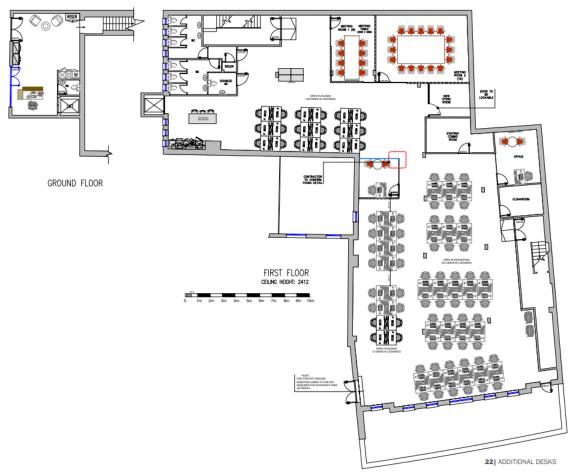

available on a new lease from

the Landlord on flexible terms by arrangement. The leases will exclude the Security of Tenure and Compensation provisions of the Landlord and Tenant Act 1954 Part II as amended.

**RENT:** £39.50 psf

**RATES:** £15.00 psf (22/23) (TBC)

S/C: £TBC

**VAT:** No VAT is currently payable on the rent.

**EPC:** Full EPC available on request





+44 (0) 20 3713 1950









+44 (0) 20 3713 1950

Misrepresentation Act: These particulars are intended to give a fair description of the property and any intending lessees/purchasers must satisfy themselves as to their accuracy. They do not form part of any contract and whilst every effort has been made to ensure accuracy, this cannot be guaranteed.

## 293-299 Kentish Town Road Floor Plans

#### Ground and 1st Floor



## 2<sup>nd</sup> Floor







+44 (0) 20 3713 1950

Misrepresentation Act: These particulars are intended to give a fair description of the property and any intending lessees/purchasers must satisfy themselves as to their accuracy. They do not form part of any contract and whilst every effort has been made to ensure accuracy, this cannot be guaranteed.

## 293-299 Kentish Town Road Axonometric





+44 (0) 20 3713 1950