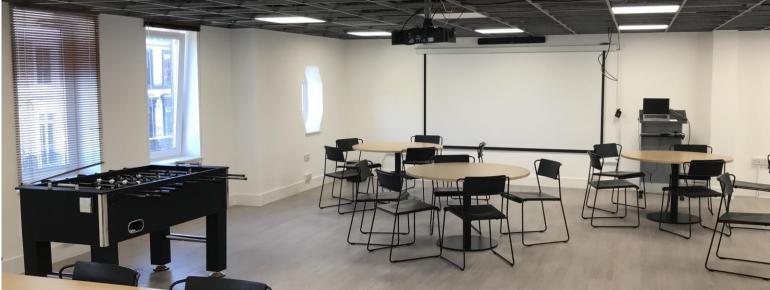

# Offices to Let 219 – 14,877 Sq ft "Furnished, Plug & play Offices to let"

293-299 & 301-305, Kentish Town Road, NW5

The property comprises two interconnected office buildings of masonry construction. The available space has been refurbished and is fully fitted with multiple meeting rooms, break out/kitchen areas and a 2x large roof terraces.

#### **Amenities**

- · Fully fitted/ plug & play office space
- Office and meeting room furniture including desks
  & pedestals available by agreement
- · Mix of floor boxes and perimeter trunking
- Cabling in situ
- Multiple meeting rooms

- · Exposed services
- · Comfort Cooling
- Kitchenettes
- Refurbished WC's
- · Bike Racks & shower facilities
- Security system with 24 hour access

TERMS: The space is available on a new lease from

the Landlord on flexible terms by arrangement. The leases will exclude the Security of Tenure and Compensation provisions of the Landlord and Tenant Act 1954 Part II as amended.