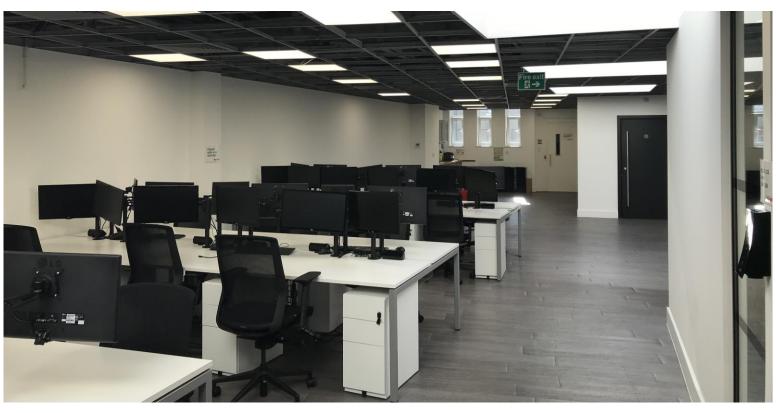

# Offices to Let 219 – 14,877 Sq ft "Furnished, Plug & play Offices to let"

293-299 & 301-305, Kentish Town Road, NW5

The property comprises two interconnected office buildings of masonry construction. The available space has been refurbished and is fully fitted with multiple meeting rooms, break out/kitchen areas and a 2x large roof terraces.

#### **Amenities**

- · Fully fitted/ plug & play office space
- Office and meeting room furniture including desks
  & pedestals available by agreement
- · Mix of floor boxes and perimeter trunking
- Cabling in situ
- Multiple meeting rooms

- · Exposed services
- · Comfort Cooling
- Kitchenettes
- Refurbished WC's
- · Bike Racks & shower facilities
- Security system with 24 hour access

TERMS: The space is available on a new lease from

the Landlord on flexible terms by arrangement. The leases will exclude the Security of Tenure and Compensation provisions of the Landlord and Tenant Act 1954 Part II as amended.