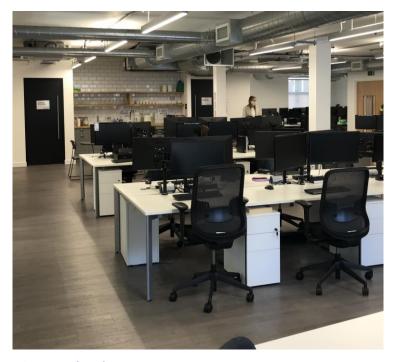

# Offices to Let 219 – 14,877 Sq ft "Furnished, Plug & play Offices to let"

293-299 & 301-305, Kentish Town Road, NW5

The property comprises two interconnected office buildings of masonry construction. The available space has been refurbished and is fully fitted with multiple meeting rooms, break out/kitchen areas and a 2x large roof terraces.

#### **Amenities**

- · Fully fitted/ plug & play office space
- Office and meeting room furniture including desks
  & pedestals available by agreement
- · Mix of floor boxes and perimeter trunking
- Cabling in situ
- Multiple meeting rooms

- · Exposed services
- · Comfort Cooling
- Kitchenettes
- Refurbished WC's
- · Bike Racks & shower facilities
- Security system with 24 hour access

TERMS: The space is available on a new lease from

the Landlord on flexible terms by arrangement. The leases will exclude the Security of Tenure and Compensation provisions of the Landlord and Tenant Act 1954 Part II as amended.