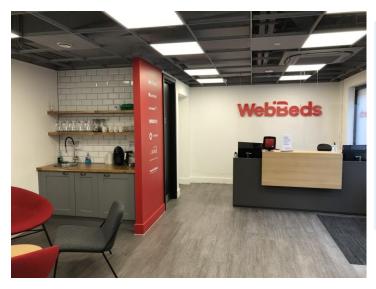

# Offices to Let 219 – 14,877 Sq ft "Furnished, Plug & play Offices to let"

293-299 & 301-305, Kentish Town Road, NW5

The property comprises two interconnected office buildings of masonry construction. The available space has been refurbished and is fully fitted with multiple meeting rooms, break out/kitchen areas and a 2x large roof terraces.

#### **Amenities**

- · Fully fitted/ plug & play office space
- Office and meeting room furniture including desks
  & pedestals available by agreement
- · Mix of floor boxes and perimeter trunking
- Cabling in situ
- Multiple meeting rooms