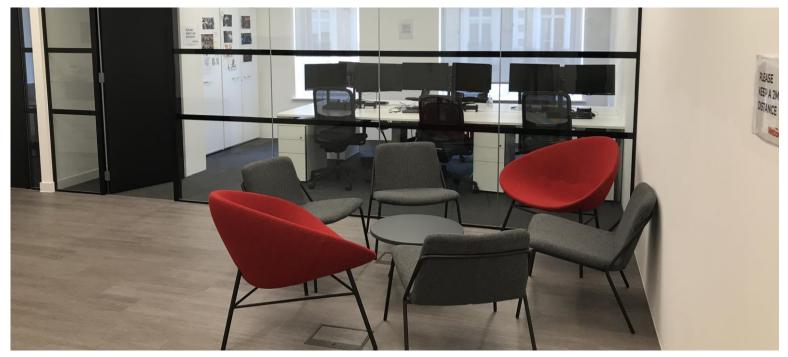

# Offices to Let 219 – 14,877 Sq ft "Furnished, Plug & play Offices to let"

293-299 & 301-305, Kentish Town Road, NW5

The property comprises two interconnected office buildings of masonry construction. The available space has been refurbished and is fully fitted with multiple meeting rooms, break out/kitchen areas and a 2x large roof terraces.

#### **Amenities**

- · Fully fitted/ plug & play office space
- Office and meeting room furniture including desks
  & pedestals available by agreement
- · Mix of floor boxes and perimeter trunking
- Cabling in situ
- Multiple meeting rooms

- · Exposed services
- · Comfort Cooling
- Kitchenettes
- Refurbished WC's
- · Bike Racks & shower facilities
- Security system with 24 hour access

TERMS: The space is available on a new lease from

the Landlord on flexible terms by arrangement. The leases will exclude the Security of Tenure and Compensation provisions of the Landlord and Tenant Act 1954 Part II as amended.