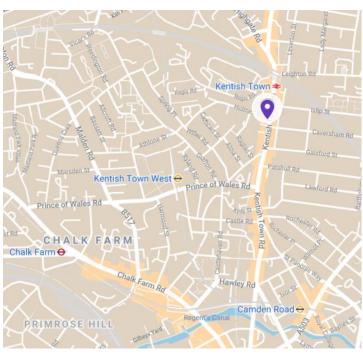

### Location

The property is located on Kentish Town Road, the area's main commercial thoroughfare, and the adjoining Holmes Road. Major retailers close by include Costa Coffee, Pret à Manger, Sainsburys and Tescos along with HSBC and Barclays Bank adjacent.

Transport links via underground and over ground are excellent with access to the Northern Line at Kentish Town station which is within 5 minutes' walk.

| FLOOR           | 293-299 KTR  |           | 301-305 KTR  |           | TOTAL        |
|-----------------|--------------|-----------|--------------|-----------|--------------|
|                 | Size (sq ft) | Status    | Size (sq ft) | Status    | Size (sq ft) |
| 3 <sup>rd</sup> | 3,055        | Available | -            | Available | 3,055        |
| 2 <sup>nd</sup> | 3,163        | Available | 1,813        | Available | 4,976        |
| 1 <sup>st</sup> | 840          | Available | 5,373        | Available | 6,213        |
| Ground          | 219          | Available | 413          | Available | 632          |
| Total           | 7,278        |           | 7,599        |           | 14,877       |