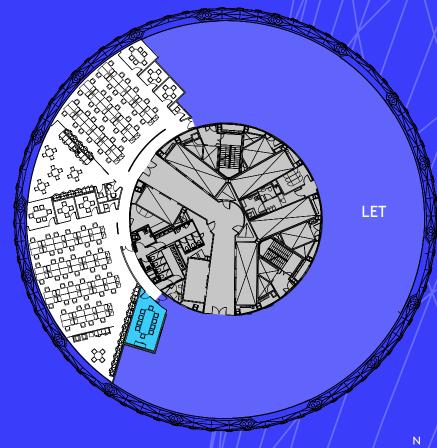

# **Part Level 12 Plan** 5,753 Sq Ft (534.5 Sq M)

| Workstations           | 80 |
|------------------------|----|
| 2 person meeting room  | 01 |
| 4 person meeting rooms | 04 |
| 6 person meeting room  | 02 |
| 1 person quiet rooms   | 03 |
| Breakout areas         | 02 |
| Kitchen                | 01 |

Boardroom available on booking system

Occupancy total