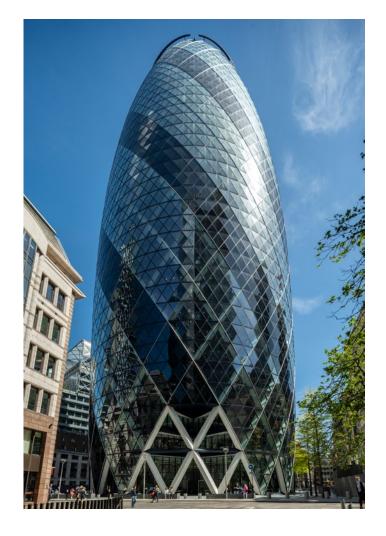

ST MARY AXE LONDON EC3

5,753 SQ FT TOP QUALITY FULLY FITTED PART 12TH FLOOR WITH COMMANDING VIEWS

# PRIME GRADE A FULLY FITTED, FURNISHED AND CABLED SPACE

Thirty St Mary Axe is a renowned landmark building and provides a first class arrival experience, with a newly re-imagined entrance hall.

The Part Level 12 comprises 5,753 sq ft and enjoys spectacular views across the City. The space is available fully fitted with nearly new desking, cabling, break out areas, and with a mix of open plan office areas and meeting rooms/private offices.