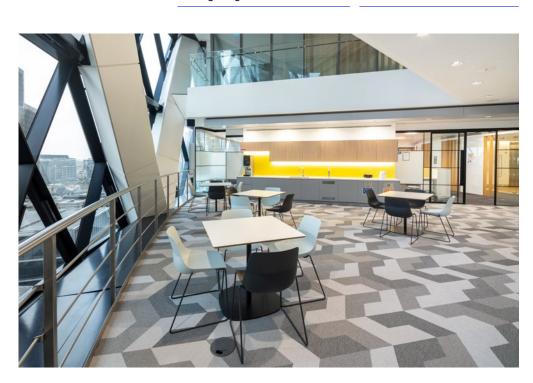

# PRIME GRADE A FULLY FITTED, FURNISHED AND CABLED SPACE

Thirty St Mary Axe is a renowned landmark building and provides a first class arrival experience, with a newly re-imagined entrance hall.

The Part Level 12 comprises 5,753 sq ft and enjoys spectacular views across the City. The space is available fully fitted with nearly new desking, cabling, break out areas, and with a mix of open plan office areas and meeting rooms/private offices.

### FULLY FITTED AND READY FOR OCCUPATION