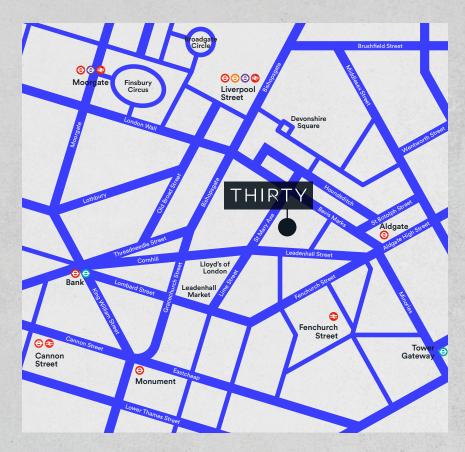

#### LOCATION

Thirty St Mary Axe is situated within close proximity to Lloyds of London, Leadenhall Market and Broadgate all situated within the City's "Tower Cluster" of internationally recognised occupiers from the insurance, finance, professional, technology and media sectors.

Local transport links are excellent with Liverpool Street, Bank, Fenchurch Street and Aldgate mainline and underground stations all within a few minute's walk.

#### CONNECTIONS

**ALDGATE** 

mins walk

Ð

**FENCHURCH** STREET

mins walk

**BANK** 

LIVERPOOL STREET

mins walk

**TOWER HILL** 

mins walk 0

mins walk  $\Theta \Theta$ 

mins walk