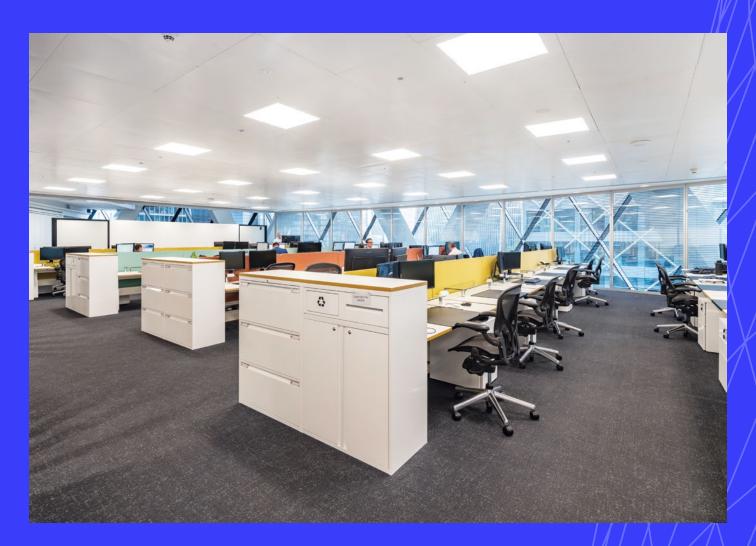

# PRIME GRADE A FULLY FITTED, FURNISHED AND CABLED SPACE

Thirty St Mary Axe is a renowned landmark building and provides a first class arrival experience, with a newly re-imagined entrance hall.

The Part Level 12 comprises 5,753 sq ft and enjoys spectacular views across the City. The space is available fully fitted with nearly new desking, cabling, break out areas, and with a mix of open plan office areas and meeting rooms/private offices.

### FULLY FITTED AND READY FOR OCCUPATION

# **Part Level 12 Plan** 5,753 Sq Ft (534.5 Sq M)

| Workstations           | 80 |
|------------------------|----|
| 2 person meeting room  | 01 |
| 4 person meeting rooms | 04 |
| 6 person meeting room  | 02 |
| 1 person quiet rooms   | 03 |
| Breakout areas         | 02 |
| Kitchen                | 01 |