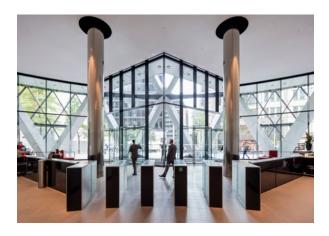

# PRIME GRADE A FULLY FITTED, FURNISHED AND CABLED SPACE

Thirty St Mary Axe is a renowned landmark building and provides a first class arrival experience, with a newly re-imagined entrance hall.

The Part Level 12 comprises 5,753 sq ft and enjoys spectacular views across the City. The space is available fully fitted with nearly new desking, cabling, break out areas, and with a mix of open plan office areas and meeting rooms/private offices.

### FULLY FITTED AND READY FOR OCCUPATION