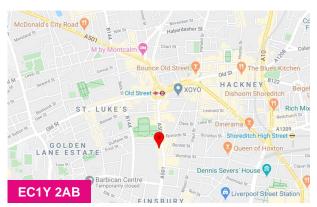

**30 City Road**London, EC1Y 2AB

Plug & Play offices with direct views over the HAC 5 mins from Moorgate & Old St Stations £48.50 psf CAT A & £57.50 psf CAT A+

2,012 to 4,453 sq ft

(186.92 to 413.70 sq m)