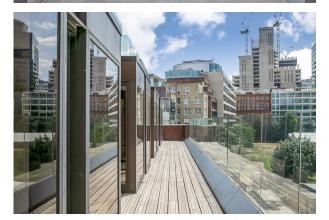

- Plug & play
- Media Style with exposed services
- 4-pipe fan coil air-conditioning
- LED lighting
- Private terrace on 4th floor
- New floor coverings
- On floor W/Cs
- Showers
- Bike racks
- Manned reception
- 2x passenger lifts