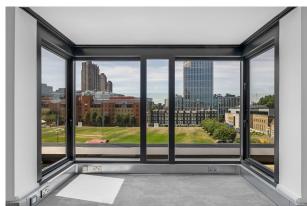

- Plug & play
- Media Style with exposed services
- 4-pipe fan coil air-conditioning
- LED lighting
- Private terrace on 4th floor
- New floor coverings
- On floor W/Cs
- Showers
- Bike racks
- Manned reception
- 2x passenger lifts

### Description

Currently undergoing refurbishment.