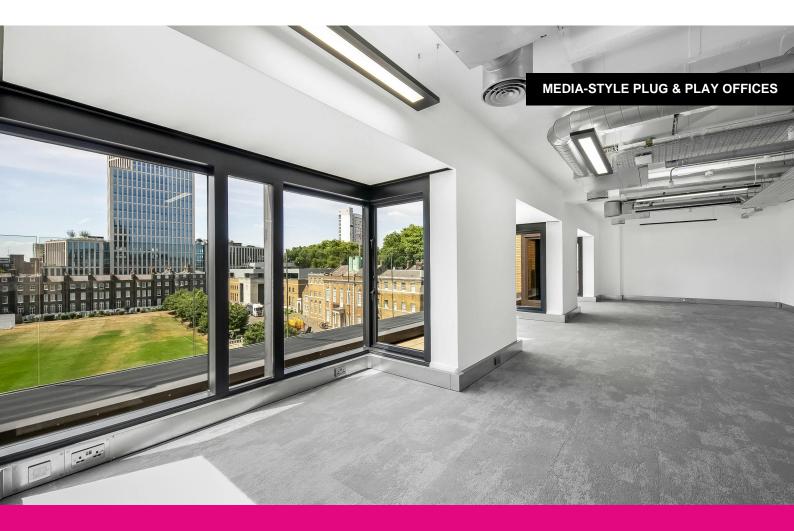

**30 City Road**London, EC1Y 2AB

Plug & Play offices with direct views over the HAC - 5 mins from Moorgate & Old St Stations - £48.50 psf CAT A & £57.50 psf CAT A+

1,833 to 12,012 sq ft

(170.29 to 1,115.95 sq m)

- Plug & play
- Media Style with exposed services
- 4-pipe fan coil air-conditioning
- LED lighting
- On floor W/Cs
- Showers
- Bike racks
- Manned reception
- 2x passenger lifts

### Description

Plug & Play, media-style offices benefitting from direct views over the Honourable Artillery Company's grounds and inclusive of private terraces across some floors. The 5th floor is currently undergoing a full fit out, ready for immediate occupation. The remainder of the building will be available towards the end of the year.