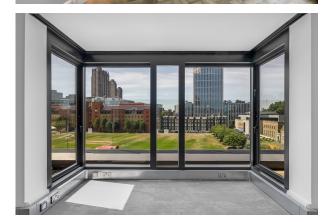

### Description

Plug & Play, media-style offices benefitting from direct views over the Honourable Artillery Company's grounds and inclusive of private terraces across some floors. The 5th floor is currently undergoing a full fit out, ready for immediate occupation. The remainder of the building will be available towards the end of the year.