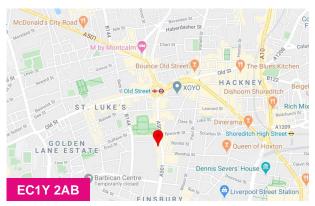

**30 City Road**London, EC1Y 2AB

Plug & Play offices with direct views over the HAC - 5 mins from Moorgate & Old St Stations - £48.50 psf CAT A & £57.50 psf CAT A+

1,833 to 12,012 sq ft

(170.29 to 1,115.95 sq m)

# 30 City Road, London, EC1Y 2AB