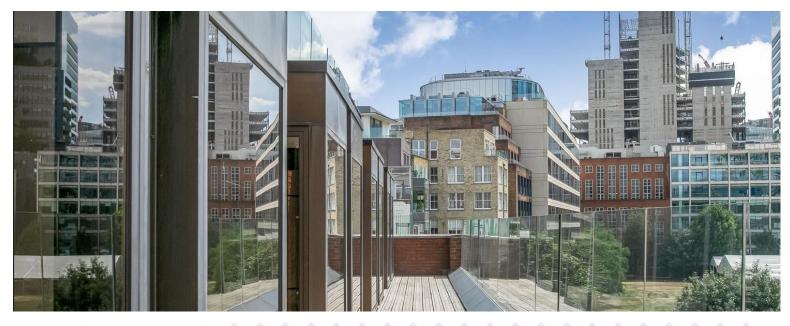

## "Plug & Play" Office Space with Superb Views

### Description

The building has been comprehensively refurbished to provide new end of trip facilities, new remodeled reception and refurbished common parts.

The available floors have also undergone a refurbishment and provide "media style" office space with spectacular views over the grounds of the Honourable Artillery Company to the rear of the building. The 3<sup>rd</sup> and 4<sup>th</sup> floors have private roof terraces.