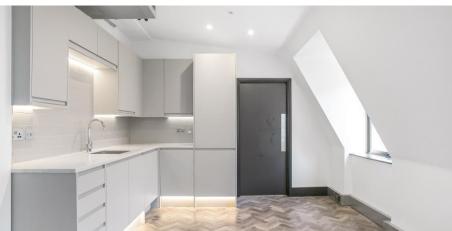

## "Plug & Play" Office Space with Superb Views

### Description

The building has been comprehensively refurbished to provide new end of trip facilities, new remodeled reception and refurbished common parts.

The available floors have also undergone a refurbishment and provide "media style" office space with spectacular views over the grounds of the Honourable Artillery Company to the rear of the building. The 3<sup>rd</sup> and 4<sup>th</sup> floors have private roof terraces.

# **Amenities**

- Plug & Play
- Exceptional views over the HAC grounds
- Refurbished "media style" office space
- Modern suspended LED lighting
- Each floor has a brand new kitchen, shower and locker facilities.
- Exposed 4 pipe fan coil air conditioning
- Brand new bike racks on LG floor
- Superb natural light
- 2 x Passenger lifts
- Manned Reception
- 24 hour access