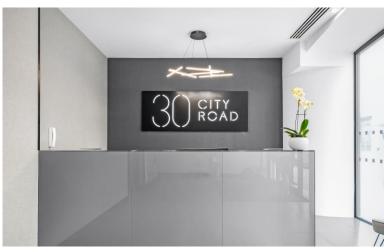

# **Amenities**

- Plug & Play
- Exceptional views over the HAC grounds
- Refurbished "media style" office space
- Modern suspended LED lighting
- Each floor has a brand new kitchen, shower and locker facilities.
- Exposed 4 pipe fan coil air conditioning
- Brand new bike racks on LG floor
- Superb natural light
- 2 x Passenger lifts
- Manned Reception
- 24 hour access