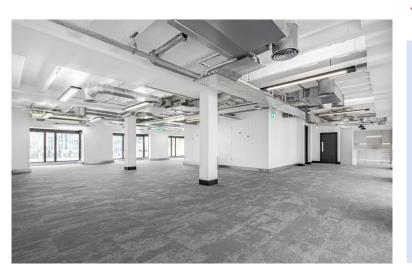

### Description

The building has been comprehensively refurbished to provide new end of trip facilities, new remodeled reception and refurbished common parts.

The available floors have also undergone a refurbishment and provide "media style" office space with spectacular views over the grounds of the Honourable Artillery Company to the rear of the building. The 3<sup>rd</sup> and 4<sup>th</sup> floors have private roof terraces.

# **Amenities**

- Plug & Play
- Exceptional views over the HAC grounds
- Refurbished "media style" office space
- Modern suspended LED lighting
- Each floor has a brand new kitchen, shower and locker facilities.
- Exposed 4 pipe fan coil air conditioning
- Brand new bike racks on LG floor
- Superb natural light
- 2 x Passenger lifts
- Manned Reception
- 24 hour access