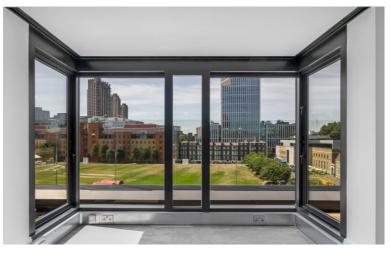

## "Plug & Play" Office Space with Superb Views

### Description

The building has been comprehensively refurbished to provide new end of trip facilities, new remodeled reception and refurbished common parts.

The available floors have also undergone a refurbishment and provide "media style" office space with spectacular views over the grounds of the Honourable Artillery Company to the rear of the building. The 3<sup>rd</sup> and 4<sup>th</sup> floors have private roof terraces.