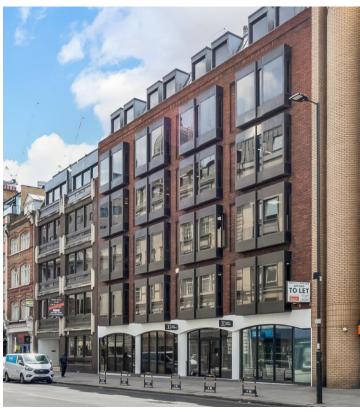

## Offices to Let

30 City Road, EC1

2,012 - 7,263 Sq ft

#### Location

The property is located to the North of the City at the southern end of City Road between Finsbury Square and Old Street. The property is in a pivotal location between the Financial District and the media/tech hub of the Old Street Roundabout.