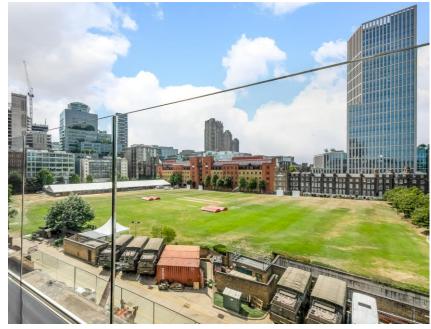

### Description

The building has been comprehensively refurbished to provide new end of trip facilities, new remodeled reception and refurbished common parts.

The available floors have also undergone a refurbishment and provide "media style" office space with spectacular views over the grounds of the Honourable Artillery Company to the rear of the building. The 3<sup>rd</sup> and 4<sup>th</sup> floors have private roof terraces.