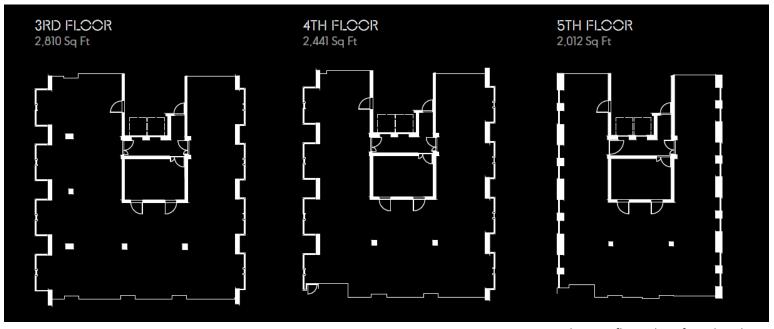

| Floor           | Sq Ft | Status    |
|-----------------|-------|-----------|
| 5 <sup>th</sup> | 2,012 | Available |
| 4 <sup>th</sup> | 2,441 | Available |
| 3 <sup>rd</sup> | 2,810 | Let       |
| Total           | 7,263 |           |

Floor Plans - Click here for a virtual tour

Indicative floor plans from brochure

+44 (0) 20 3713 1950

Misrepresentation Act: These particulars are intended to give a fair description of the property and any intending lessees/purchasers must satisfy themselves as to their accuracy. They do not form part of any contract and whilst every effort has been made to ensure accuracy, this cannot be guaranteed.