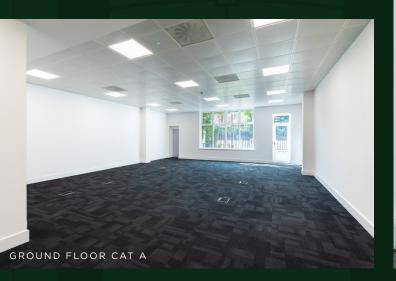

# REMODELLED & STYLISH

4 City Road has been remodelled to offer 871 - 6,353 sq ft of contemporary office space. The property is arranged over 6 floors, with the 5th floor being fully fitted out. The building has remarkable views of the Honourable Artillery Company and the ground, 1st and 2nd floors benefit from high-quality terraces. Facilities include showers, toilets, kitchenettes and bike parking which are located in the basement.

#### **HIGHLIGHTS**

Refurbished and part fitted

Excellent natural light

Superb views over HAC

Private terraces on ground, 1st and 2nd floors

Reception with seating

Fully accessible raised floors

New LED lighting