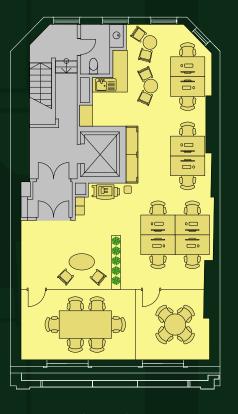

### FLOOR PLANS

1ST FLOOR

1,445 sq ft

2ND FLOOR

881 sq ft

5TH FLOOR

879 sq ft

8 x Workstations

2 x Meeting rooms

1 x Kitchenette

1 x Breakout area

1 x Reception

1 x Copy point

N (

CITY ROAD

**CITY ROAD** 