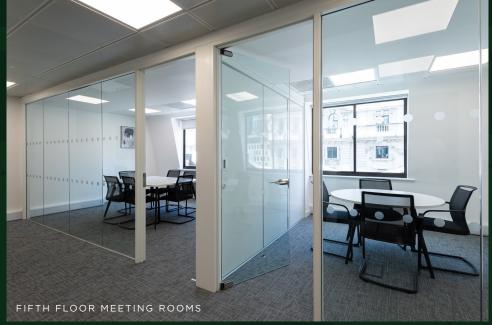

# REMODELLED & STYLISH

4 City Road has been remodelled to offer 871 - 6,353 sq ft of contemporary office space. The property is arranged over 6 floors, with the 5th floor being fully fitted out. The building has remarkable views of the Honourable Artillery Company and the ground, 1st and 2nd floors benefit from high-quality terraces. Facilities include showers, toilets, kitchenettes and bike parking which are located in the basement.

#### **HIGHLIGHTS**

Refurbished and part fitted

Excellent natural light

Superb views over HAC

Private terraces on ground, 1st and 2nd floors

Reception with seating

Fully accessible raised floors

New LED lighting