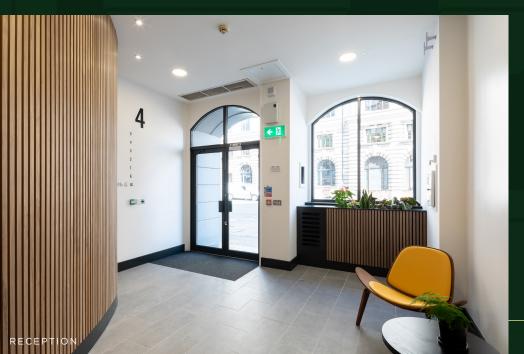

# REMODELLED & STYLISH

4 City Road has been remodelled to offer 871 - 6,353 sq ft of contemporary office space. The property is arranged over 6 floors, with the 5th floor being fully fitted out. The building has remarkable views of the Honourable Artillery Company and the ground, 1st and 2nd floors benefit from high-quality terraces. Facilities include showers, toilets, kitchenettes and bike parking which are located in the basement.

#### **HIGHLIGHTS**

Refurbished and part fitted

Excellent natural light

Superb views over HAC

Private terraces on ground, 1st and 2nd floors

Reception with seating

Fully accessible raised floors

New LED lighting