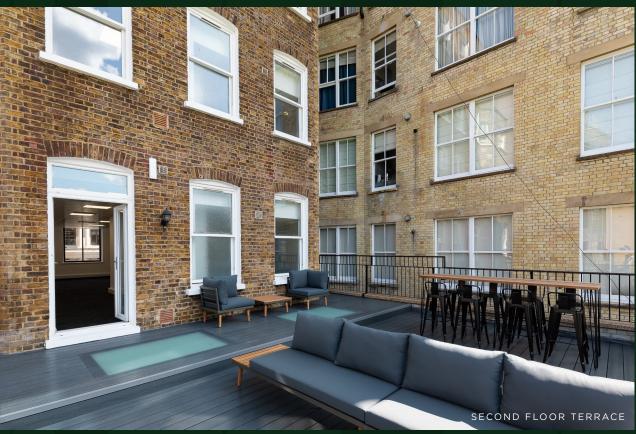

# REMODELLED & STYLISH

4 City Road has been remodelled to offer 871 - 6,353 sq ft of contemporary office space. The property is arranged over 6 floors, with the 5th floor being fully fitted out. The building has remarkable views of the Honourable Artillery Company and the ground, 1st and 2nd floors benefit from high-quality terraces. Facilities include showers, toilets, kitchenettes and bike parking which are located in the basement.