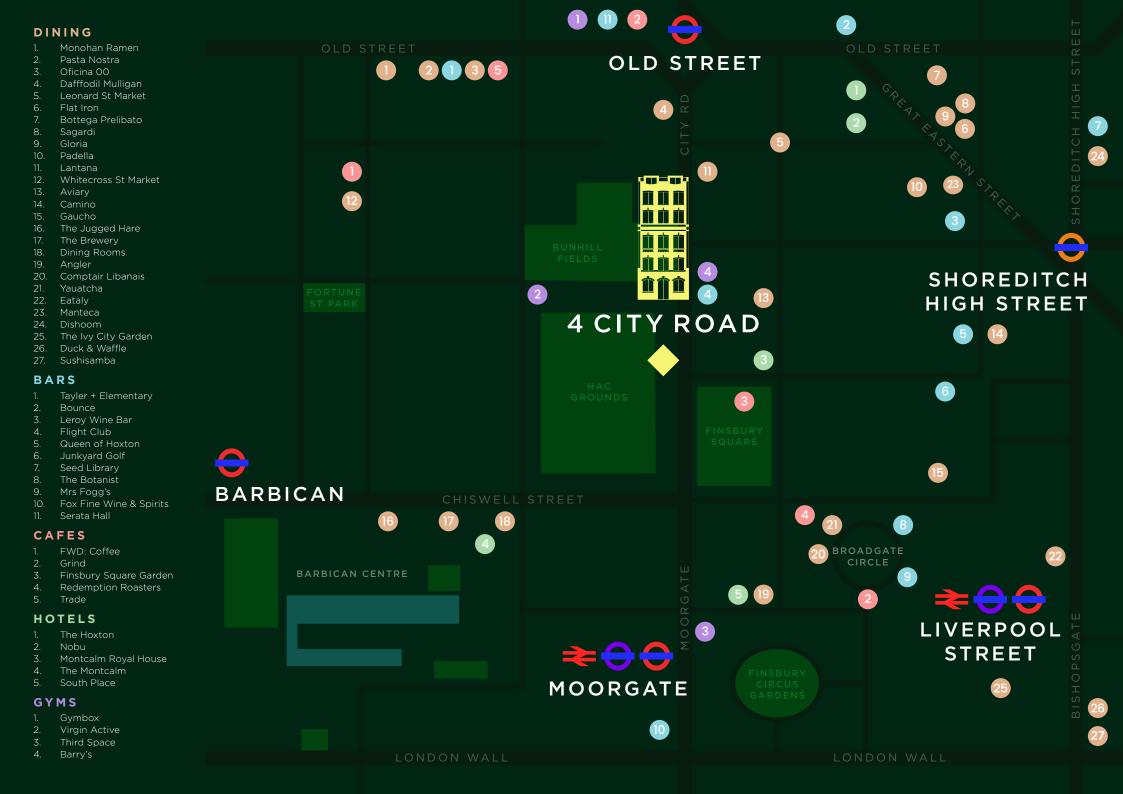

## CITY COOL

The building sits equidistance between Old Street and The City. From international street food at White Cross Market to fine dining at Broadgate Circle the location benefits from a huge variety of amenities. For some relaxation, a number of green spaces are near by and occupants are very well connected with numerous stations within walking distance.