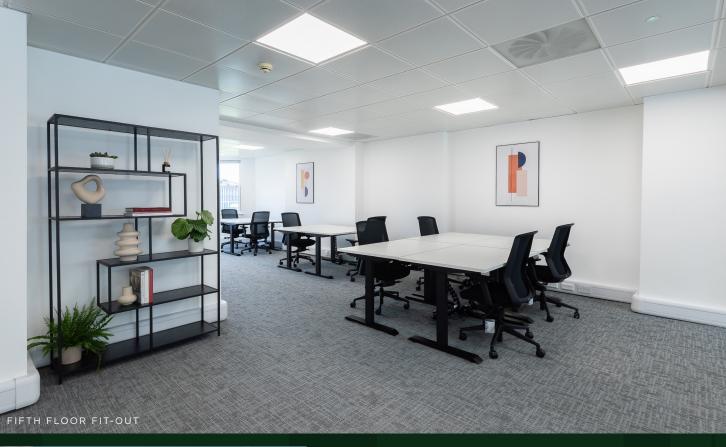

# REMODELLED & STYLISH

4 City Road has been remodelled to offer 871 - 6,353 sq ft of contemporary office space. The property is arranged over 6 floors, with the 5th floor being fully fitted out. The building has remarkable views of the Honourable Artillery Company and the ground, 1st and 2nd floors benefit from high-quality terraces. Facilities include showers, toilets, kitchenettes and bike parking which are located in the basement.

### FLOOR PLANS

1ST FLOOR

1,445 sq ft

2ND FLOOR

881 sq ft

5TH FLOOR

879 sq ft

8 x Workstations

#### **HIGHLIGHTS**

Refurbished and part fitted

Excellent natural light

Superb views over HAC

Private terraces on ground, 1st and 2nd floors

Reception with seating

Fully accessible raised floors

New LED lighting