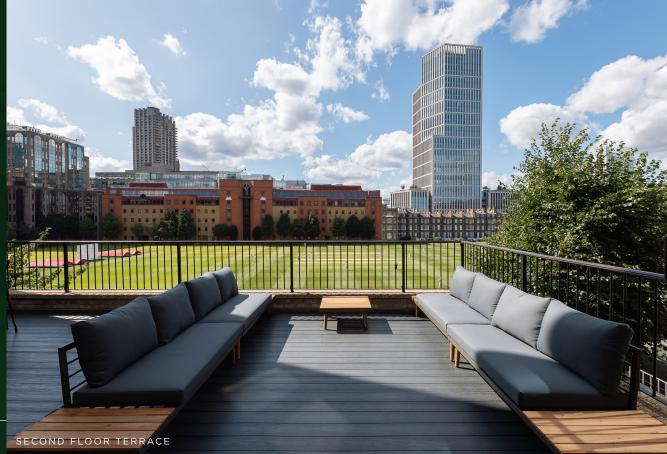

# REMODELLED & STYLISH

4 City Road has been remodelled to offer 871 - 6,353 sq ft of contemporary office space. The property is arranged over 6 floors, with the 5th floor being fully fitted out. The building has remarkable views of the Honourable Artillery Company and the ground, 1st and 2nd floors benefit from high-quality terraces. Facilities include showers, toilets, kitchenettes and bike parking which are located in the basement.

#### **HIGHLIGHTS**

Refurbished and part fitted

Excellent natural light

Superb views over HAC

Private terraces on ground, 1st and 2nd floors

Reception with seating

Fully accessible raised floors

New LED lighting