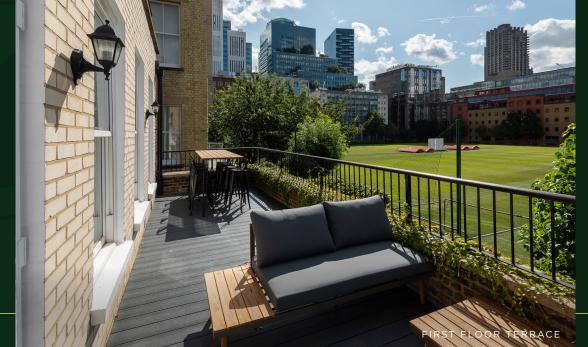

# REMODELLED & STYLISH

4 City Road has been remodelled to offer 871 - 6,353 sq ft of contemporary office space. The property is arranged over 6 floors, with the 5th floor being fully fitted out. The building has remarkable views of the Honourable Artillery Company and the ground, 1st and 2nd floors benefit from high-quality terraces. Facilities include showers, toilets, kitchenettes and bike parking which are located in the basement.

#### **HIGHLIGHTS**

Refurbished and part fitted

Excellent natural light

Superb views over HAC

Private terraces on ground, 1st and 2nd floors

Reception with seating

Fully accessible raised floors

New LED lighting