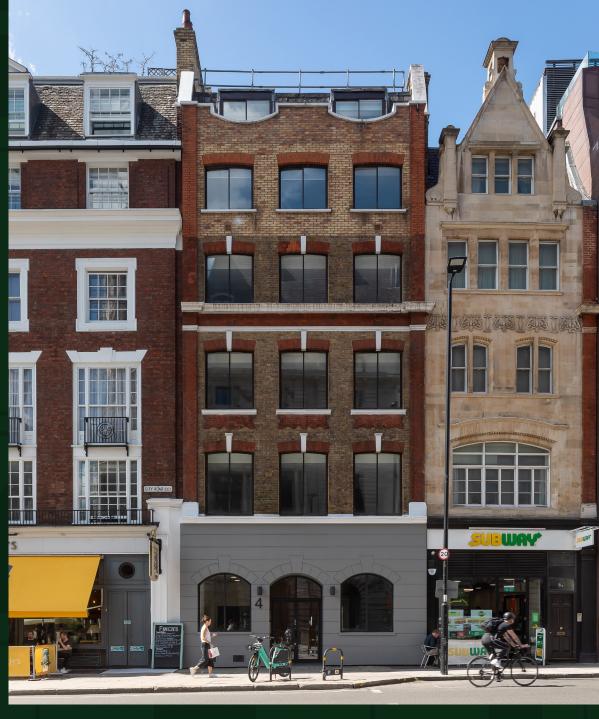

## 4 CITY ROAD

LONDON EC1

Up to 6,353 sq ft contemporary office space available over 6 floors

# REMODELLED & STYLISH

4 City Road has been remodelled to offer 871 - 6,353 sq ft of contemporary office space. The property is arranged over 6 floors, with the 5th floor being fully fitted out. The building has remarkable views of the Honourable Artillery Company and the ground, 1st and 2nd floors benefit from high-quality terraces. Facilities include showers, toilets, kitchenettes and bike parking which are located in the basement.