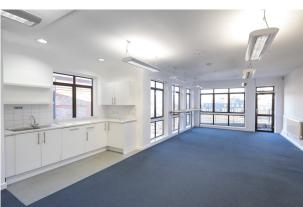

## Description

The accommodation comprises c. 3,500 sq ft of offices arranged over the 2nd and 3rd floors. Both floor offices have been refurbished with the 3rd floor inclusive of it's own terrace.

The property occupies a prominent position on Bondway, directly next to Vauxhall Station.