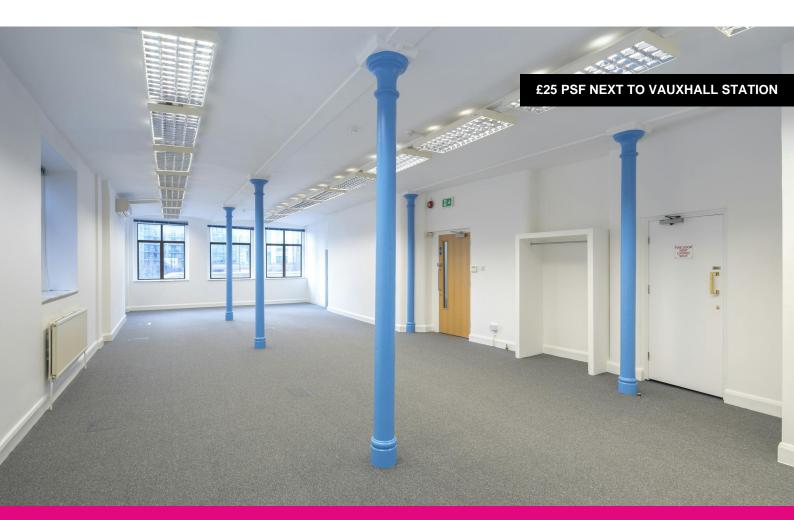

31-33 Bondway London, SW8 1SJ

£25 PSF NEWLY
REFURBISHED OFFICE
SPACE NEXT TO
VAUXHALL STATION WITH
A TERRACE

1,668 to 3,428 sq ft

(154.96 to 318.47 sq m)

## Description

The accommodation comprises c. 3,500 sq ft of offices arranged over the 2nd and 3rd floors. Both floor offices have been refurbished with the 3rd floor inclusive of it's own terrace.

The property occupies a prominent position on Bondway, directly next to Vauxhall Station.