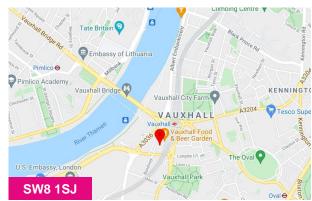

#### Location

Excellent location with access to the rest of London via Vauxhall Station (Victoria Line) with Pimlico Station (Victoria Line) and Oval Station (Northern Line) just a short walk away.