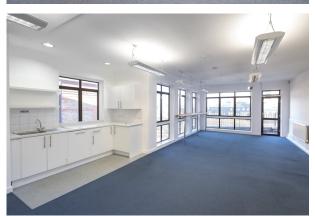

## Description

The accommodation comprises c. 3,500 sq ft of offices arranged over the 2nd and 3rd floors. Both floor offices have been refurbished with the 3rd floor inclusive of it's own terrace.

The property occupies a prominent position on Bondway, directly next to Vauxhall Station.