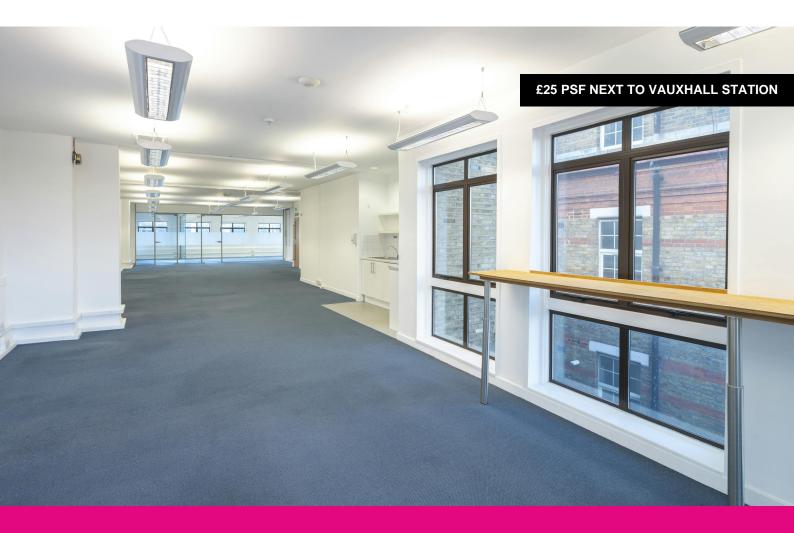

31-33 Bondway
London, SW8 1SJ

£25 PSF NEWLY
REFURBISHED OFFICE
SPACE NEXT TO
VAUXHALL STATION WITH
A TERRACE

1,668 to 3,428 sq ft

(154.96 to 318.47 sq m)

## Description

The accommodation comprises c. 3,500 sq ft of offices arranged over the 2nd and 3rd floors. Both floor offices have been refurbished with the 3rd floor inclusive of it's own terrace.

The property occupies a prominent position on Bondway, directly next to Vauxhall Station.